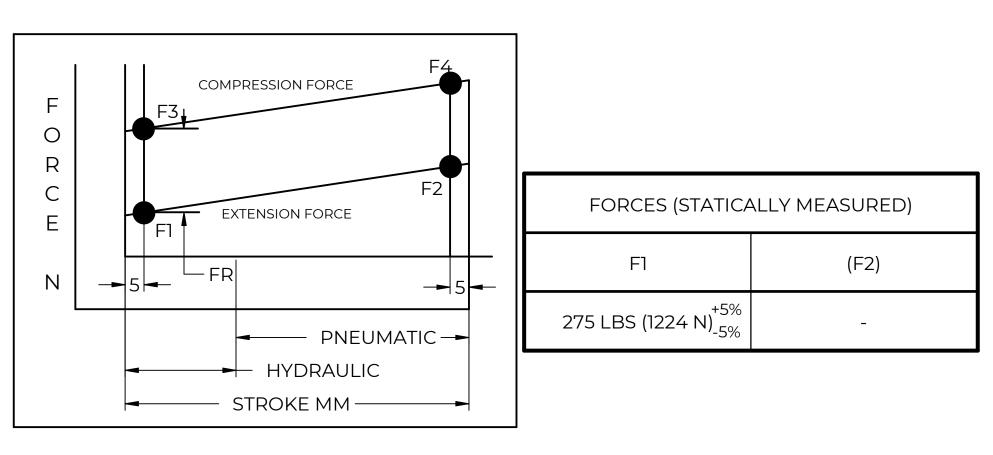

## **NOTES**:

- 1) MATERIAL: CYLINDER STEEL, BLACK PAINT / ROD STEEL BLACK NITRIDE.
- 2) OPERATING TEMPERATURE: -40°C TO +80°C.
- 3) STANDARD PART IDENTIFICATION TO INCLUDE PART NUMBER, DATE CODE AND WARNING MESSAGE. LABEL NOT TO BE REMOVED.
- 4) GAS SPRING IS SUGGESTED TO BE MOUNTED SHAFT DOWN (ROD DOWN) FOR MAXIMUM PERFORMANCE.
- 5) END FITTINGS TO BE ORIENTED AS SHOWN ±5°.
- 6) GAS SPRINGS WILL BE SEALED IN CLEAR PLASTIC BAGS TO AVOID DAMAGE, DUST, OR OTHER FOREIGN OBJECTS.
- 7) GAS SPRING TO BE ASSEMBLED WITH END FITTINGS COMPLETELY FASTENED.
- 8) GREASE TO BE INCLUDED INSIDE THE BALL SOCKET OF THE END FITTINGS.