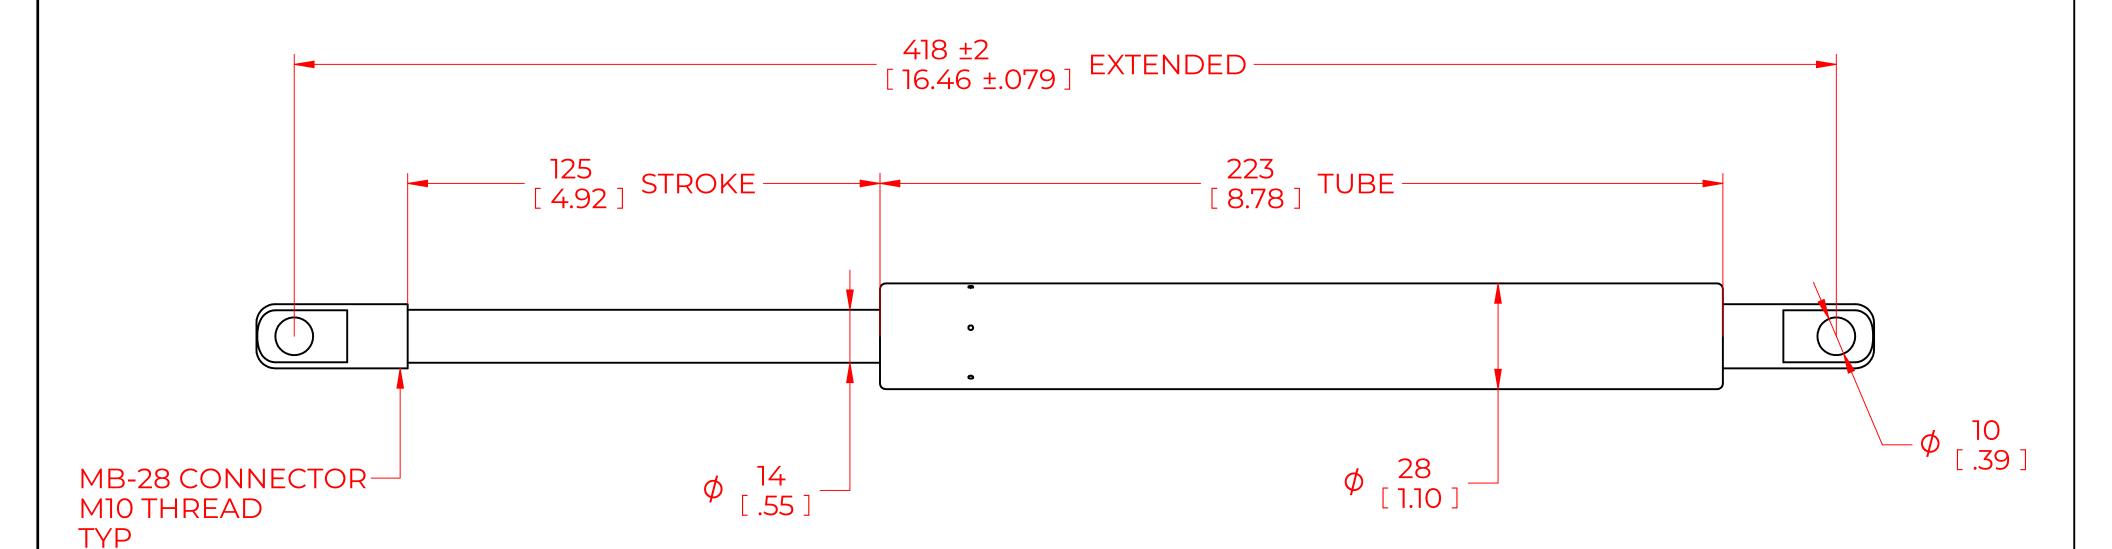

## **NOTES**:

- 1) MATERIAL: CYLINDER STEEL, BLACK PAINT / ROD STEEL BLACK NITRIDE.
- 2) OPERATING TEMPERATURE: -40°C TO +80°C.
- 3) STANDARD PART IDENTIFICATION TO INCLUDE PART NUMBER, DATE CODE AND WARNING MESSAGE. LABEL NOT TO BE REMOVED.
- 4) GAS SPRING IS SUGGESTED TO BE MOUNTED SHAFT DOWN (ROD DOWN) FOR MAXIMUM PERFORMANCE.
- 5) END FITTINGS TO BE ORIENTED AS SHOWN ±5°.
- 6) GAS SPRINGS WILL BE SEALED IN CLEAR PLASTIC BAGS TO AVOID DAMAGE, DUST, OR OTHER FOREIGN OBJECTS.
- 7) GAS SPRING TO BE ASSEMBLED WITH END FITTINGS COMPLETELY FASTENED.
- 8) GREASE TO BE INCLUDED INSIDE THE BALL SOCKET OF THE END FITTINGS.