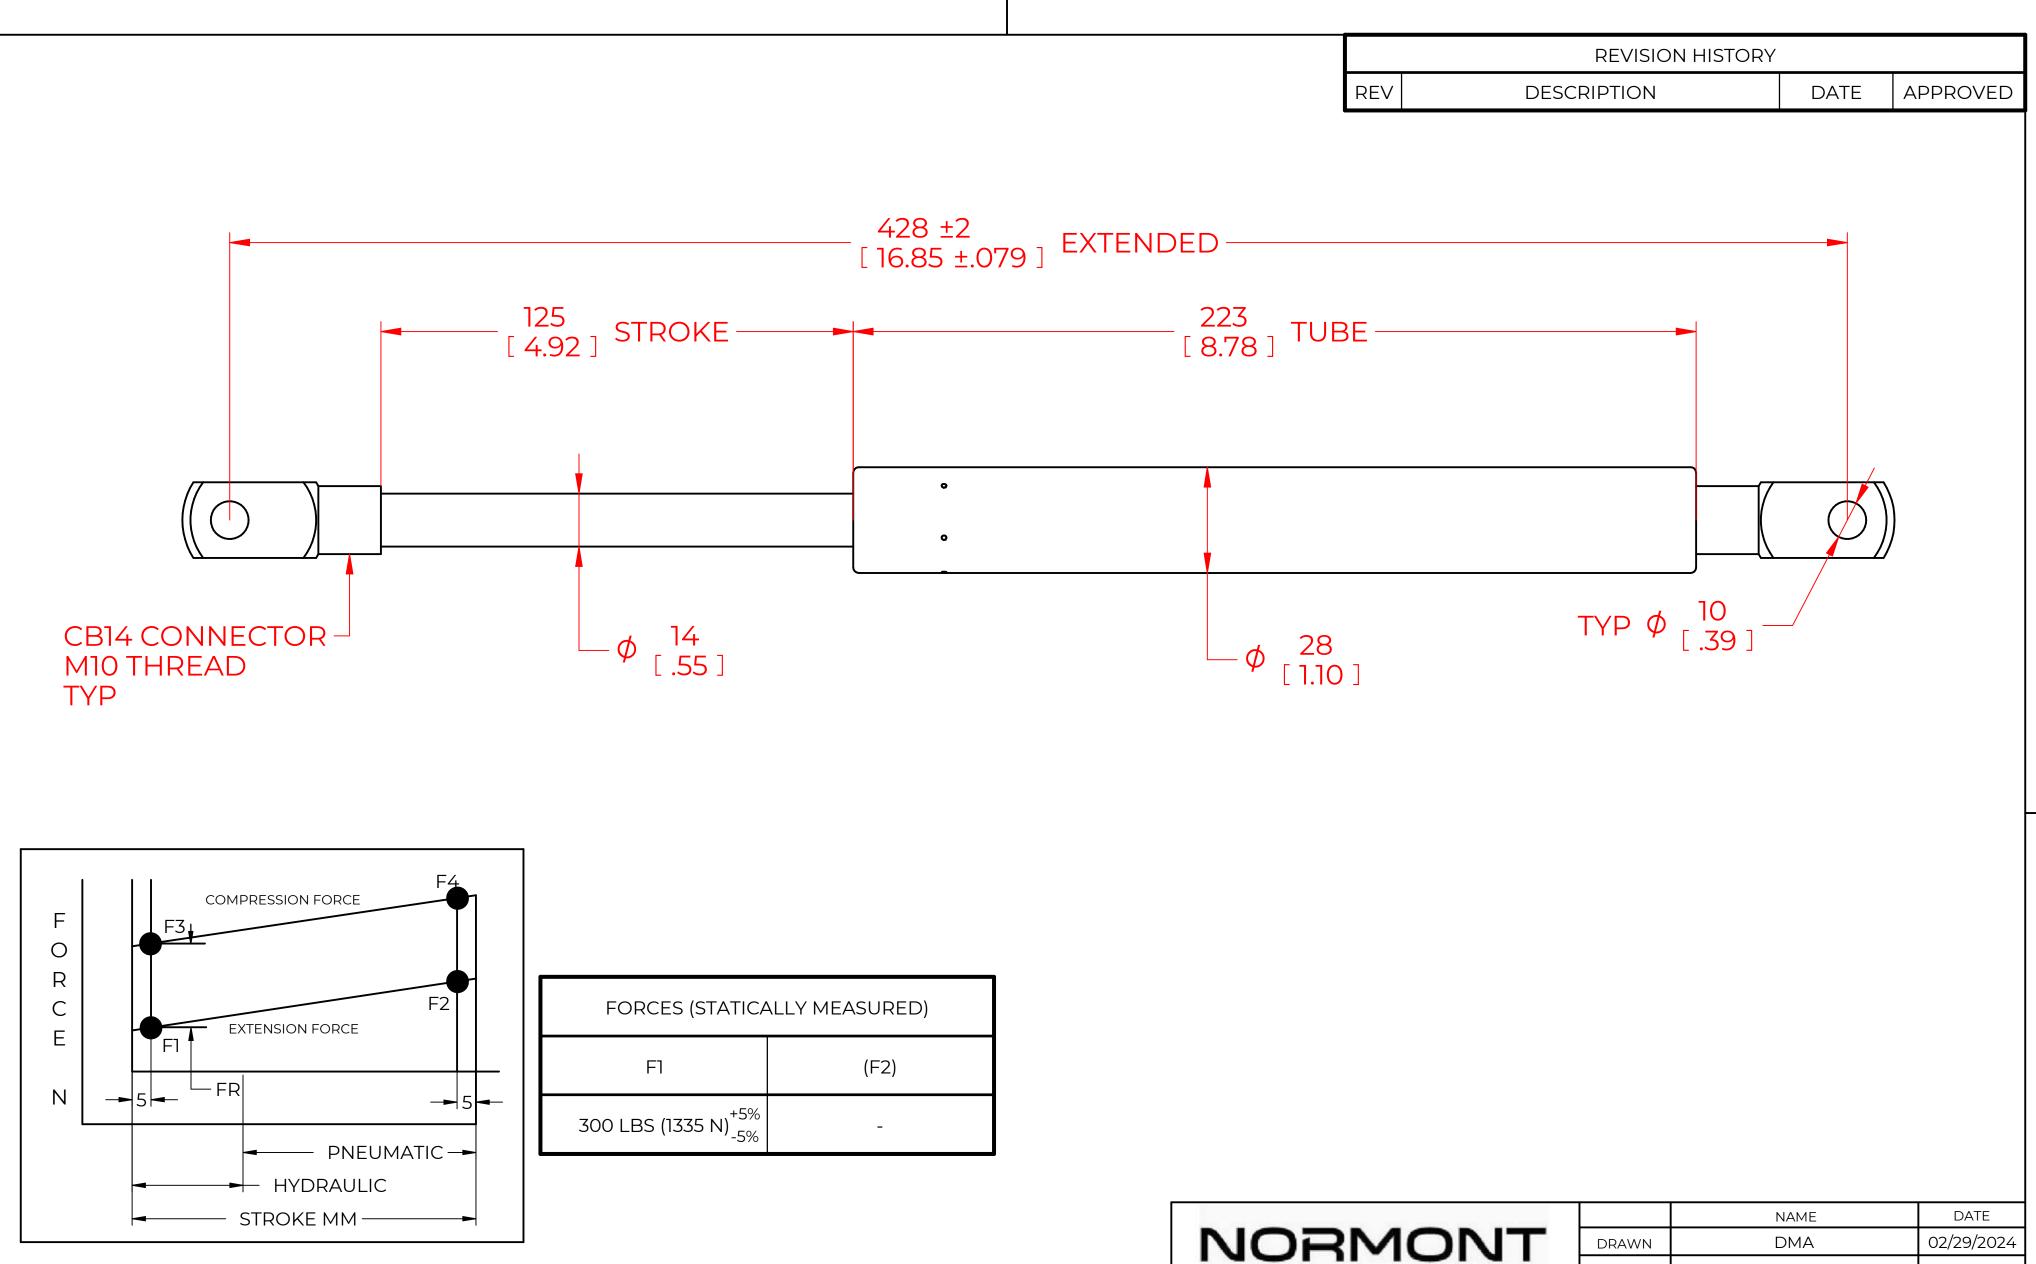

## NOTES:

1) MATERIAL: CYLINDER - STEEL, BLACK PAINT / ROD - STEEL BLACK NITRIDE.

2) OPERATING TEMPERATURE: -40°C TO +80°C.

3) STANDARD PART IDENTIFICATION TO INCLUDE PART NUMBER, DATE CODE AND WARNING MESSAGE. LABEL NOT TO BE REMOVED.

4) GAS SPRING IS SUGGESTED TO BE MOUNTED SHAFT DOWN (ROD DOWN) FOR MAXIMUM PERFORMANCE.

5) END FITTINGS TO BE ORIENTED AS SHOWN ±5°.

6) GAS SPRINGS WILL BE SEALED IN CLEAR PLASTIC BAGS TO AVOID DAMAGE, DUST, OR OTHER FOREIGN OBJECTS.

7) GAS SPRING TO BE ASSEMBLED WITH END FITTINGS COMPLETELY FASTENED.

8) GREASE TO BE INCLUDED INSIDE THE BALL SOCKET OF THE END FITTINGS.

| NORMONT                                                                                                                                                                                                                                                                                               | DRAWN      |         | NAME<br>DMA                   | 02, | DATE<br>/29/2024 |  |
|-------------------------------------------------------------------------------------------------------------------------------------------------------------------------------------------------------------------------------------------------------------------------------------------------------|------------|---------|-------------------------------|-----|------------------|--|
|                                                                                                                                                                                                                                                                                                       |            |         |                               |     | REV              |  |
| THIS DOCUMENT AND ITS CONTENTS ARE THE PROPERTY<br>OF NORMONT<br>THIS DOCUMENT CONTAINS CONFIDENTIAL<br>PROPRIETARY INFORMATION. THE REPRODUCTION,<br>DISTRIBUTION, UTILISATION OR THE COMMUNICATION<br>OF THIS DOCUMENT OR ANY PART THEREOF, WITHOUT<br>EXPRESS AUTHORISATION IS STRICTLY FORBIDDEN. | PART No.   |         | SG1370X300CB-14<br>GAS SPRING |     | -                |  |
|                                                                                                                                                                                                                                                                                                       | TOLERANCES |         | THIRD ANGLE                   |     | SCALE            |  |
|                                                                                                                                                                                                                                                                                                       | V V        | + 0.060 | PROJECTION                    |     |                  |  |