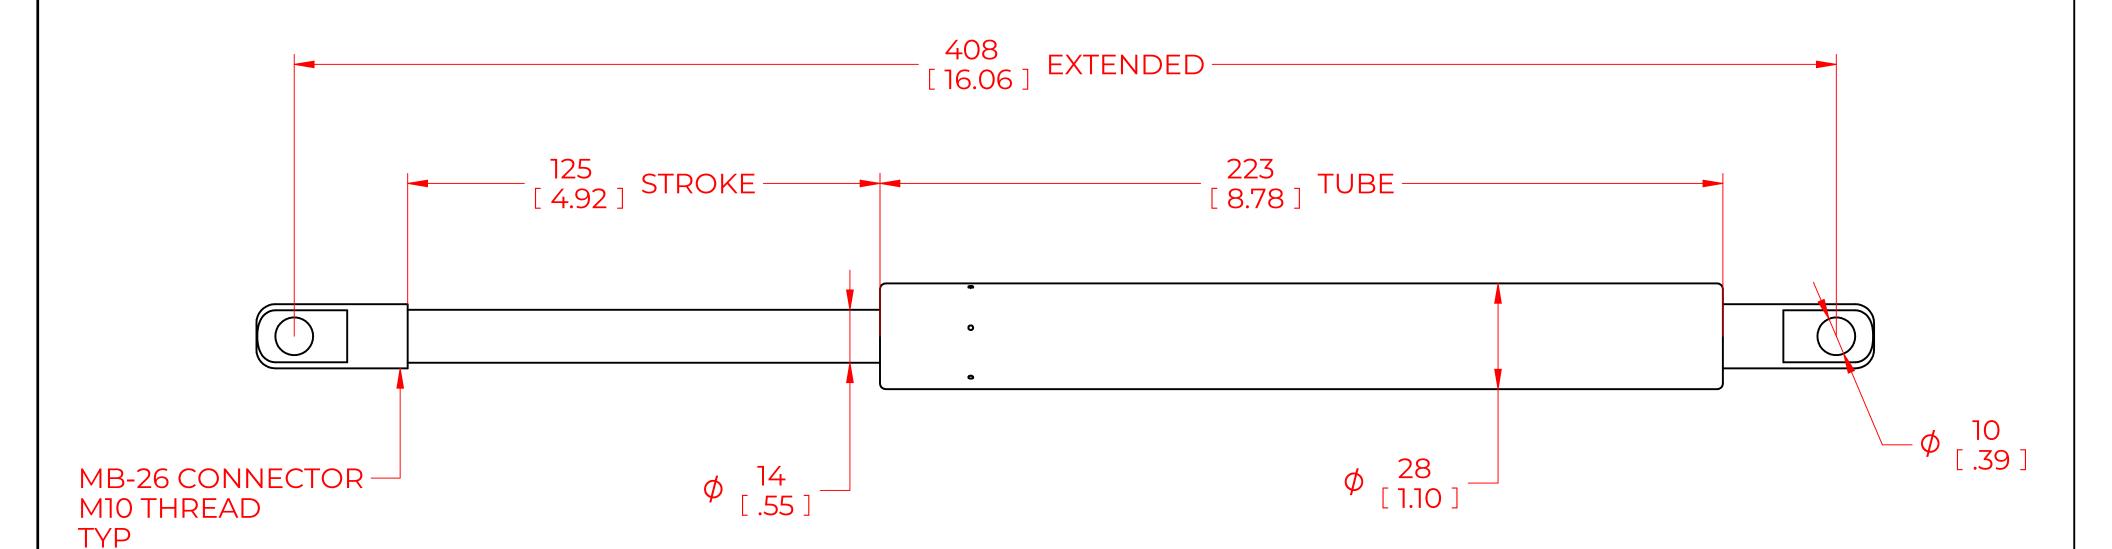

## **NOTES**:

- 1) MATERIAL: CYLINDER STEEL, BLACK PAINT / ROD STEEL BLACK NITRIDE.
- 2) OPERATING TEMPERATURE: -40°C TO +80°C.
- 3) STANDARD PART IDENTIFICATION TO INCLUDE PART NUMBER, DATE CODE AND WARNING MESSAGE. LABEL NOT TO BE REMOVED.
- 4) GAS SPRING IS SUGGESTED TO BE MOUNTED SHAFT DOWN (ROD DOWN) FOR MAXIMUM PERFORMANCE.
- 5) END FITTINGS TO BE ORIENTED AS SHOWN ±5°.
- 6) GAS SPRINGS WILL BE SEALED IN CLEAR PLASTIC BAGS TO AVOID DAMAGE, DUST, OR OTHER FOREIGN OBJECTS.
- 7) GAS SPRING TO BE ASSEMBLED WITH END FITTINGS COMPLETELY FASTENED.
- 8) GREASE TO BE INCLUDED INSIDE THE BALL SOCKET OF THE END FITTINGS.