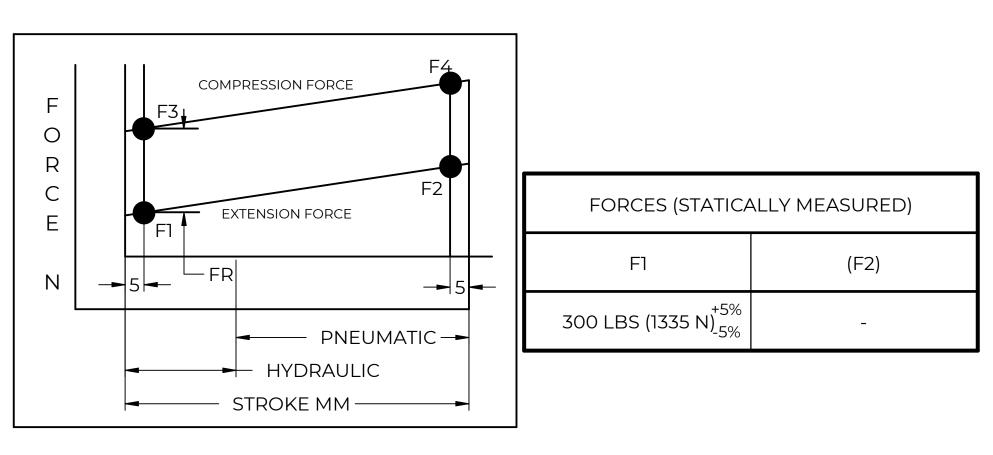

## **NOTES**:

- 1) MATERIAL: CYLINDER STEEL, BLACK PAINT / ROD STEEL BLACK NITRIDE.
- 2) OPERATING TEMPERATURE: -40°C TO +80°C.
- 3) STANDARD PART IDENTIFICATION TO INCLUDE PART NUMBER, DATE CODE AND WARNING MESSAGE. LABEL NOT TO BE REMOVED.
- 4) GAS SPRING IS SUGGESTED TO BE MOUNTED SHAFT DOWN (ROD DOWN) FOR MAXIMUM PERFORMANCE.
- 5) END FITTINGS TO BE ORIENTED AS SHOWN ±5°.
- 6) GAS SPRINGS WILL BE SEALED IN CLEAR PLASTIC BAGS TO AVOID DAMAGE, DUST, OR OTHER FOREIGN OBJECTS.
- 7) GAS SPRING TO BE ASSEMBLED WITH END FITTINGS COMPLETELY FASTENED.
- 8) GREASE TO BE INCLUDED INSIDE THE BALL SOCKET OF THE END FITTINGS.