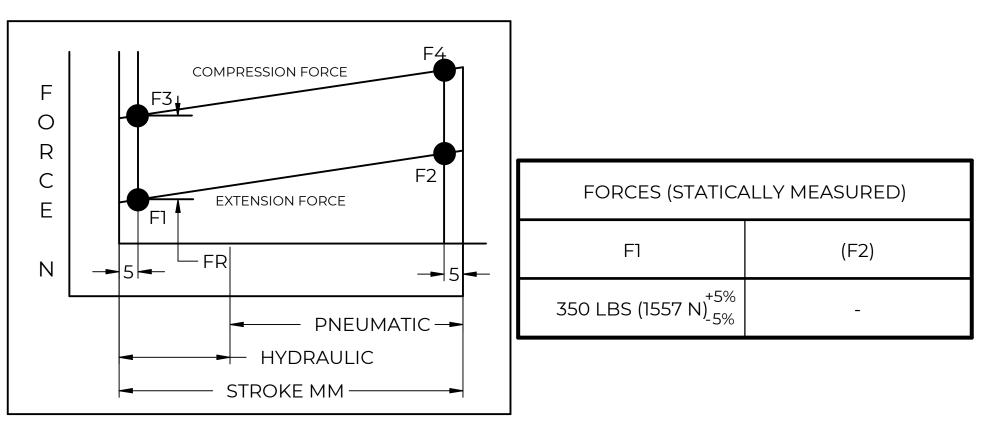

|                                                 |                                                       |                  | NAME        |              | DATE      |      |
|-------------------------------------------------|-------------------------------------------------------|------------------|-------------|--------------|-----------|------|
| NORI                                            | MONT                                                  | DRAWN            | DMA         |              | 2/19/2024 |      |
|                                                 |                                                       | CHECKED          |             |              |           |      |
| THIS DOCUMENT AND ITS C                         | PART No.                                              | NSG1370X350MB-26 |             |              | REV<br>-  |      |
| THIS DOCUMENT CC                                | TITLE                                                 | GAS SPRING       |             |              |           |      |
| DISTRIBUTION, UTILISATION OF THIS DOCUMENT OR A | TOLERANCES                                            |                  | THIRD ANGLE |              | SCALE     |      |
| EXPRESS AUTHORISATION                           | X.X                                                   | ± 0.060          | PROJECTION  |              | 1:1       |      |
|                                                 | ALL DIMENSIONS ARE  DUAL  UNLESS OTHERWISE  SPECIFIED | X.XX             | ± 0.030     |              | 1         |      |
| REMOVE ALL<br>BURRS AND BREAK                   |                                                       | X.XXX            | ± 0.010     |              | <u> </u>  | SIZE |
| ALL SHARP<br>EDGES                              |                                                       | ANGLES           | ± 1°        |              |           | C    |
|                                                 |                                                       | HOLES            | ± 0.005     | SHEET 1 OF 1 |           |      |