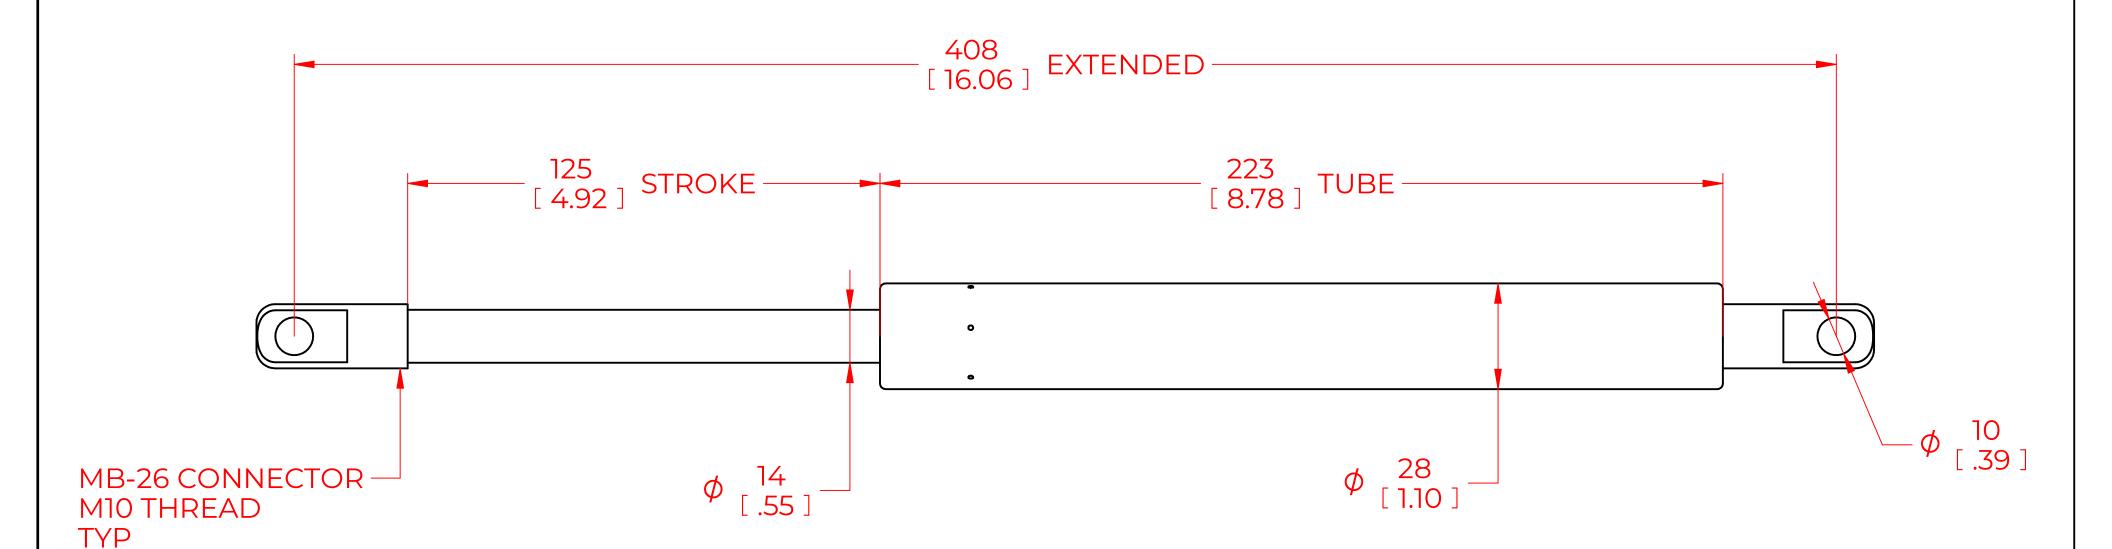

## **NOTES**:

- 1) MATERIAL: CYLINDER STEEL, BLACK PAINT / ROD STEEL BLACK NITRIDE.
- 2) OPERATING TEMPERATURE: -40°C TO +80°C.
- 3) STANDARD PART IDENTIFICATION TO INCLUDE PART NUMBER, DATE CODE AND WARNING MESSAGE. LABEL NOT TO BE REMOVED.
- 4) GAS SPRING IS SUGGESTED TO BE MOUNTED SHAFT DOWN (ROD DOWN) FOR MAXIMUM PERFORMANCE.
- 5) END FITTINGS TO BE ORIENTED AS SHOWN ±5°.
- 6) GAS SPRINGS WILL BE SEALED IN CLEAR PLASTIC BAGS TO AVOID DAMAGE, DUST, OR OTHER FOREIGN OBJECTS.
- 7) GAS SPRING TO BE ASSEMBLED WITH END FITTINGS COMPLETELY FASTENED.
- 8) GREASE TO BE INCLUDED INSIDE THE BALL SOCKET OF THE END FITTINGS.

|                                                 |                                                       |                  | NAME        |              | DATE      |      |
|-------------------------------------------------|-------------------------------------------------------|------------------|-------------|--------------|-----------|------|
| NORI                                            | MONT                                                  | DRAWN            | DMA         |              | 2/19/2024 |      |
|                                                 |                                                       | CHECKED          |             |              |           |      |
| THIS DOCUMENT AND ITS C                         | PART No.                                              | NSG1370X350MB-26 |             |              | REV<br>-  |      |
| THIS DOCUMENT CC                                | TITLE                                                 | GAS SPRING       |             |              |           |      |
| DISTRIBUTION, UTILISATION OF THIS DOCUMENT OR A | TOLERANCES                                            |                  | THIRD ANGLE |              | SCALE     |      |
| EXPRESS AUTHORISATION                           | X.X                                                   | ± 0.060          | PROJECTION  |              | 1:1       |      |
|                                                 | ALL DIMENSIONS ARE  DUAL  UNLESS OTHERWISE  SPECIFIED | X.XX             | ± 0.030     |              | 1         |      |
| REMOVE ALL<br>BURRS AND BREAK                   |                                                       | X.XXX            | ± 0.010     |              | <u> </u>  | SIZE |
| ALL SHARP<br>EDGES                              |                                                       | ANGLES           | ± 1°        |              |           | C    |
|                                                 |                                                       | HOLES            | ± 0.005     | SHEET 1 OF 1 |           |      |