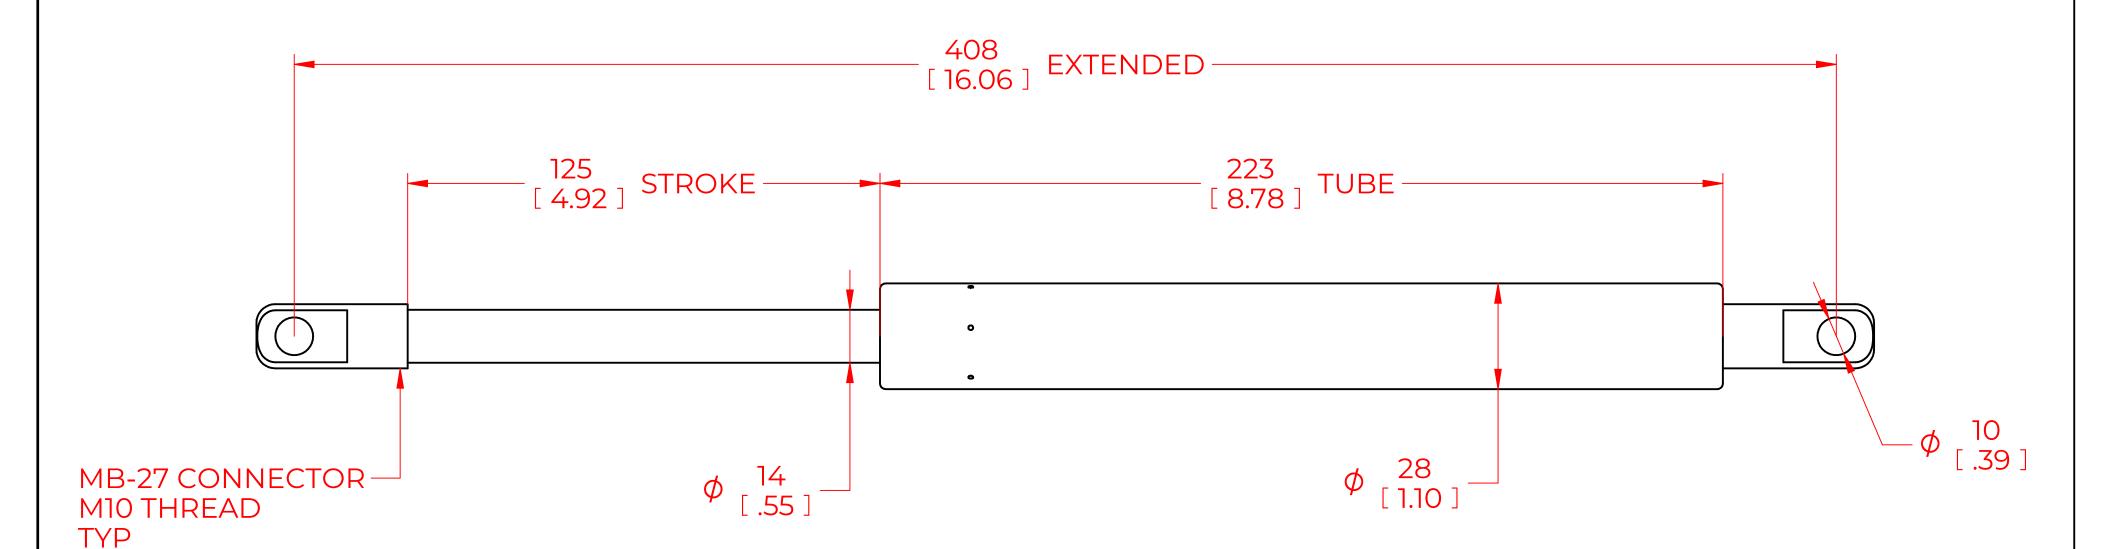

## **NOTES**:

- 1) MATERIAL: CYLINDER STEEL, BLACK PAINT / ROD STEEL BLACK NITRIDE.
- 2) OPERATING TEMPERATURE: -40°C TO +80°C.
- 3) STANDARD PART IDENTIFICATION TO INCLUDE PART NUMBER, DATE CODE AND WARNING MESSAGE. LABEL NOT TO BE REMOVED.
- 4) GAS SPRING IS SUGGESTED TO BE MOUNTED SHAFT DOWN (ROD DOWN) FOR MAXIMUM PERFORMANCE.
- 5) END FITTINGS TO BE ORIENTED AS SHOWN ±5°.
- 6) GAS SPRINGS WILL BE SEALED IN CLEAR PLASTIC BAGS TO AVOID DAMAGE, DUST, OR OTHER FOREIGN OBJECTS.
- 7) GAS SPRING TO BE ASSEMBLED WITH END FITTINGS COMPLETELY FASTENED.
- 8) GREASE TO BE INCLUDED INSIDE THE BALL SOCKET OF THE END FITTINGS.

|                                                  |                                                       | NAME             |             | DATE         |          |      |
|--------------------------------------------------|-------------------------------------------------------|------------------|-------------|--------------|----------|------|
| NORI                                             | DRAWN                                                 | DMA              |             | 2/19/2024    |          |      |
|                                                  |                                                       | CHECKED          |             |              |          |      |
| THIS DOCUMENT AND ITS C                          | PART No.                                              | NSG1370X350MB-27 |             |              | REV<br>- |      |
| OF NO<br>THIS DOCUMENT CO<br>PROPRIETARY INFORMA | TITLE                                                 | E GAS SPRING     |             |              |          |      |
| DISTRIBUTION, UTILISATION OF THIS DOCUMENT OR A  | TOLERANCES THIRD AN                                   |                  | THIRD ANGLE |              | SCALE    |      |
| EXPRESS AUTHORISATION                            | X.X                                                   | ± 0.060          | PROJECTION  |              | 1:1      |      |
|                                                  | ALL DIMENSIONS ARE  DUAL  UNLESS OTHERWISE  SPECIFIED | X.XX             | ± 0.030     |              | 1        |      |
| REMOVE ALL<br>BURRS AND BREAK                    |                                                       | X.XXX            | ± 0.010     |              |          | SIZE |
| ALL SHARP<br>EDGES                               |                                                       | ANGLES           | ± 1°        |              |          | C    |
|                                                  |                                                       | HOLES            | ± 0.005     | SHEET 1 OF 1 | ·        |      |