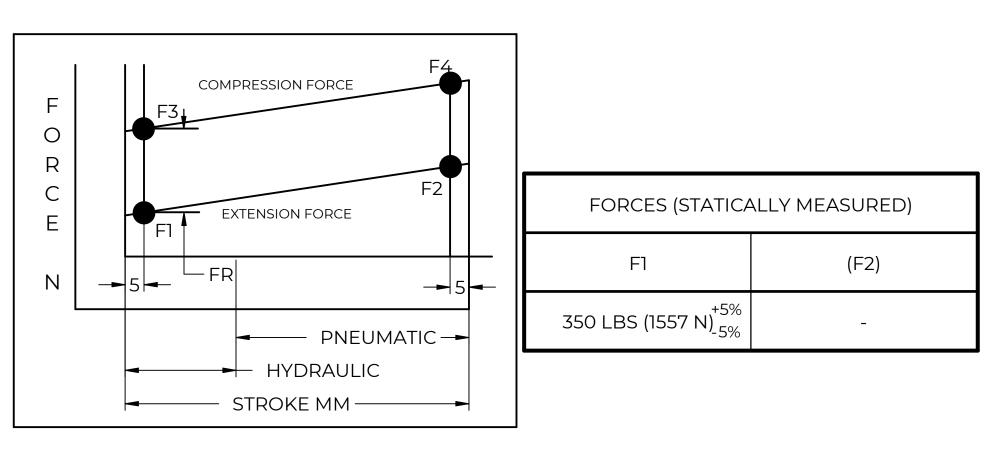

## **NOTES**:

- 1) MATERIAL: CYLINDER STEEL, BLACK PAINT / ROD STEEL BLACK NITRIDE.
- 2) OPERATING TEMPERATURE: -40°C TO +80°C.
- 3) STANDARD PART IDENTIFICATION TO INCLUDE PART NUMBER, DATE CODE AND WARNING MESSAGE. LABEL NOT TO BE REMOVED.
- 4) GAS SPRING IS SUGGESTED TO BE MOUNTED SHAFT DOWN (ROD DOWN) FOR MAXIMUM PERFORMANCE.
- 5) END FITTINGS TO BE ORIENTED AS SHOWN ±5°.
- 6) GAS SPRINGS WILL BE SEALED IN CLEAR PLASTIC BAGS TO AVOID DAMAGE, DUST, OR OTHER FOREIGN OBJECTS.
- 7) GAS SPRING TO BE ASSEMBLED WITH END FITTINGS COMPLETELY FASTENED.
- 8) GREASE TO BE INCLUDED INSIDE THE BALL SOCKET OF THE END FITTINGS.