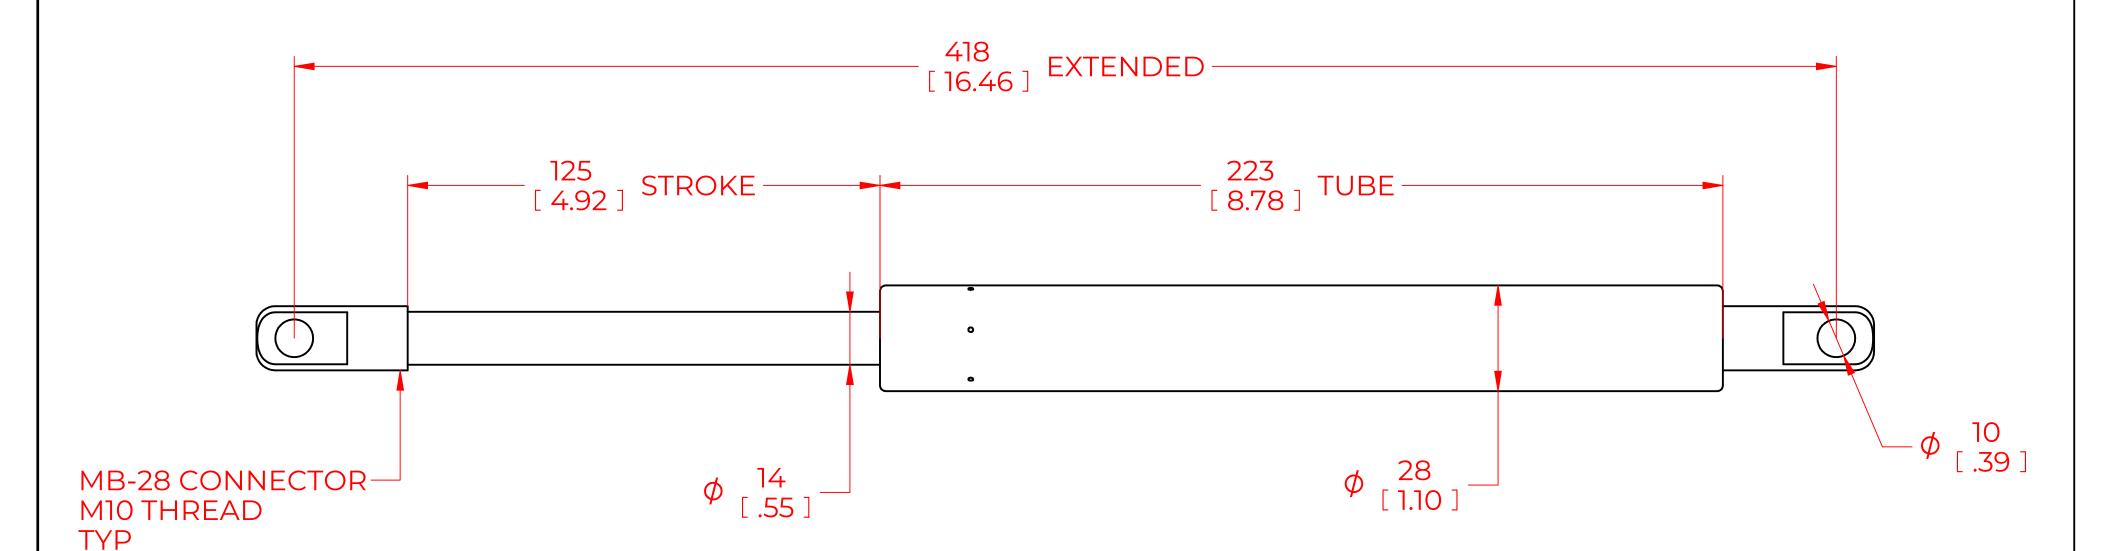

## NOTES:

- 1) MATERIAL: CYLINDER STEEL, BLACK PAINT / ROD STEEL BLACK NITRIDE.
- 2) OPERATING TEMPERATURE: -40°C TO +80°C.
- 3) STANDARD PART IDENTIFICATION TO INCLUDE PART NUMBER, DATE CODE AND WARNING MESSAGE. LABEL NOT TO BE REMOVED.
- 4) GAS SPRING IS SUGGESTED TO BE MOUNTED SHAFT DOWN (ROD DOWN) FOR MAXIMUM PERFORMANCE.
- 5) END FITTINGS TO BE ORIENTED AS SHOWN ±5°.
- 6) GAS SPRINGS WILL BE SEALED IN CLEAR PLASTIC BAGS TO AVOID DAMAGE, DUST, OR OTHER FOREIGN OBJECTS.
- 7) GAS SPRING TO BE ASSEMBLED WITH END FITTINGS COMPLETELY FASTENED.
- 8) GREASE TO BE INCLUDED INSIDE THE BALL SOCKET OF THE END FITTINGS.

|                                                  |                                                       | NAME             |             | DATE         |          |      |
|--------------------------------------------------|-------------------------------------------------------|------------------|-------------|--------------|----------|------|
| NORI                                             | DRAWN                                                 | DMA              |             | 2/19/2024    |          |      |
|                                                  |                                                       | CHECKED          |             |              |          |      |
| THIS DOCUMENT AND ITS C                          | PART No.                                              | NSG1370X400MB-28 |             |              | REV<br>- |      |
| OF NO<br>THIS DOCUMENT CO<br>PROPRIETARY INFORMA | TITLE                                                 | GAS SPRING       |             |              |          |      |
| DISTRIBUTION, UTILISATION OF THIS DOCUMENT OR A  | TOLERANCES                                            |                  | THIRD ANGLE |              | SCALE    |      |
| EXPRESS AUTHORISATION                            | X.X                                                   | ± 0.060          | PROJECTION  |              | 1:1      |      |
|                                                  | ALL DIMENSIONS ARE  DUAL  UNLESS OTHERWISE  SPECIFIED | X.XX             | ± 0.030     |              | 1        |      |
| REMOVE ALL<br>BURRS AND BREAK                    |                                                       | X.XXX            | ± 0.010     |              |          | SIZE |
| ALL SHARP<br>EDGES                               |                                                       | ANGLES           | ± 1°        |              |          | C    |
|                                                  |                                                       | HOLES            | ± 0.005     | SHEET 1 OF 1 |          |      |