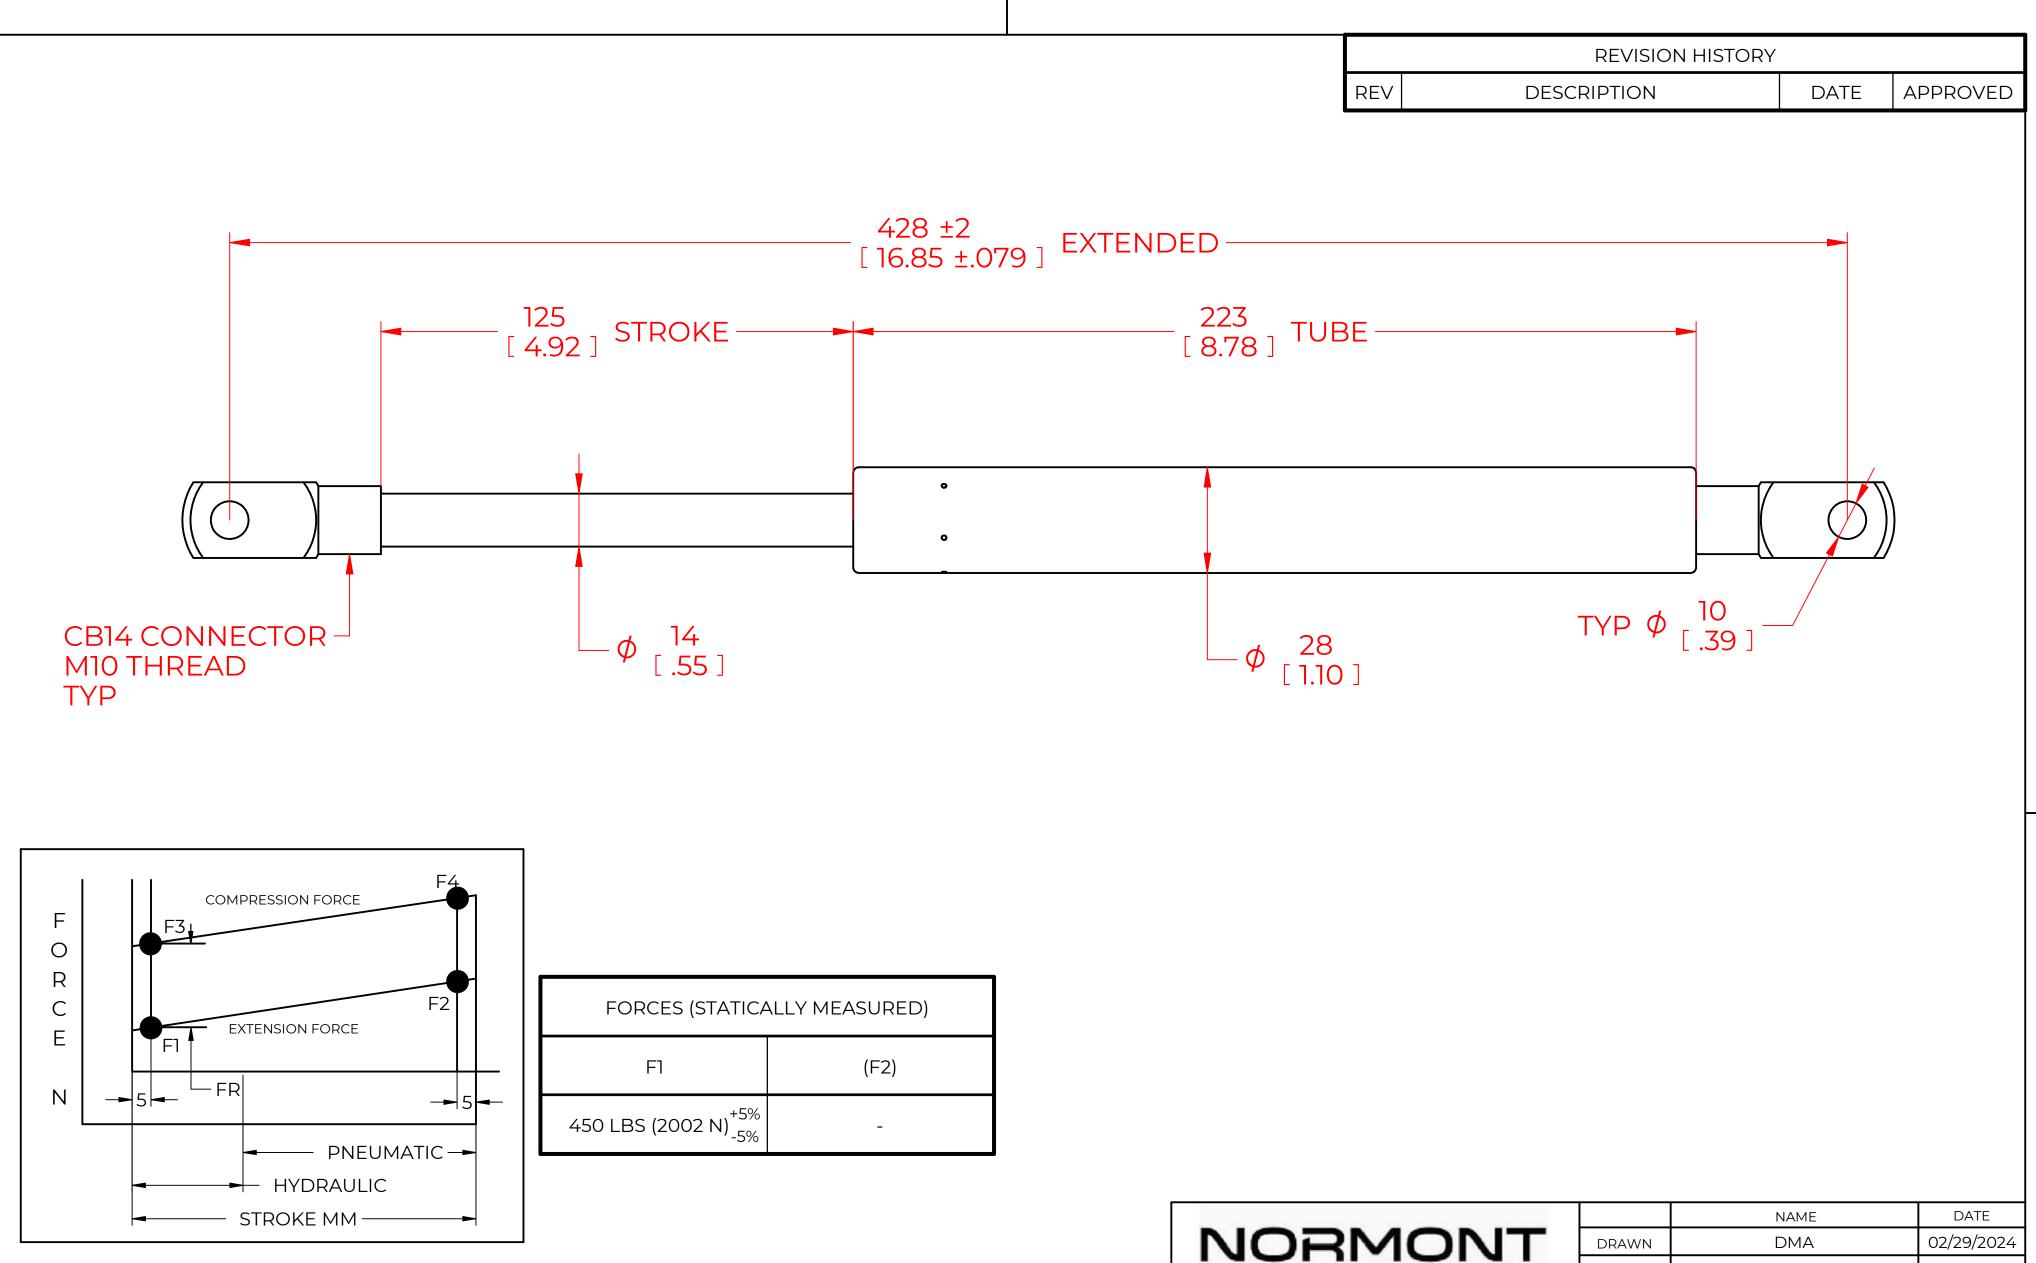

## NOTES:

1) MATERIAL: CYLINDER - STEEL, BLACK PAINT / ROD - STEEL BLACK NITRIDE.

2) OPERATING TEMPERATURE: -40°C TO +80°C.

3) STANDARD PART IDENTIFICATION TO INCLUDE PART NUMBER, DATE CODE AND WARNING MESSAGE. LABEL NOT TO BE REMOVED.

4) GAS SPRING IS SUGGESTED TO BE MOUNTED SHAFT DOWN (ROD DOWN) FOR MAXIMUM PERFORMANCE.

5) END FITTINGS TO BE ORIENTED AS SHOWN  $\pm 5^{\circ}$ .

6) GAS SPRINGS WILL BE SEALED IN CLEAR PLASTIC BAGS TO AVOID DAMAGE, DUST, OR OTHER FOREIGN OBJECTS.

7) GAS SPRING TO BE ASSEMBLED WITH END FITTINGS COMPLETELY FASTENED.

8) GREASE TO BE INCLUDED INSIDE THE BALL SOCKET OF THE END FITTINGS.

| NORMONT                                                                                                                                                                                                                                                                                               |                                                           |            | NAME             |              | DATE       |          |
|-------------------------------------------------------------------------------------------------------------------------------------------------------------------------------------------------------------------------------------------------------------------------------------------------------|-----------------------------------------------------------|------------|------------------|--------------|------------|----------|
|                                                                                                                                                                                                                                                                                                       |                                                           | DRAWN      | DMA              |              | 02/29/2024 |          |
|                                                                                                                                                                                                                                                                                                       |                                                           | CHECKED    |                  |              |            |          |
| THIS DOCUMENT AND ITS CONTENTS ARE THE PROPERTY<br>OF NORMONT<br>THIS DOCUMENT CONTAINS CONFIDENTIAL<br>PROPRIETARY INFORMATION. THE REPRODUCTION,<br>DISTRIBUTION, UTILISATION OR THE COMMUNICATION<br>OF THIS DOCUMENT OR ANY PART THEREOF, WITHOUT<br>EXPRESS AUTHORISATION IS STRICTLY FORBIDDEN. |                                                           | PART No.   | NSG1370X450CB-14 |              |            | REV<br>- |
|                                                                                                                                                                                                                                                                                                       |                                                           | TITLE      | GAS SPRING       |              |            |          |
|                                                                                                                                                                                                                                                                                                       |                                                           | TOLERANCES |                  | THIRD ANGLE  |            | SCALE    |
|                                                                                                                                                                                                                                                                                                       |                                                           | X.X        | ± 0.060          | PROJECTION   |            | 1:1      |
| REMOVE ALL<br>BURRS AND BREAK<br>ALL SHARP<br>EDGES                                                                                                                                                                                                                                                   | ALL DIMENSIONS ARE <b>DUAL</b> UNLESS OTHERWISE SPECIFIED | X.XX       | ± 0.030          | $\oplus$     | 1          |          |
|                                                                                                                                                                                                                                                                                                       |                                                           | X.XXX      | ± 0.010          |              | Ţ          | SIZE     |
|                                                                                                                                                                                                                                                                                                       |                                                           | ANGLES     | ± ]°             |              |            | C        |
|                                                                                                                                                                                                                                                                                                       |                                                           | HOLES      | ± 0.005          | SHEET 1 OF 1 |            |          |