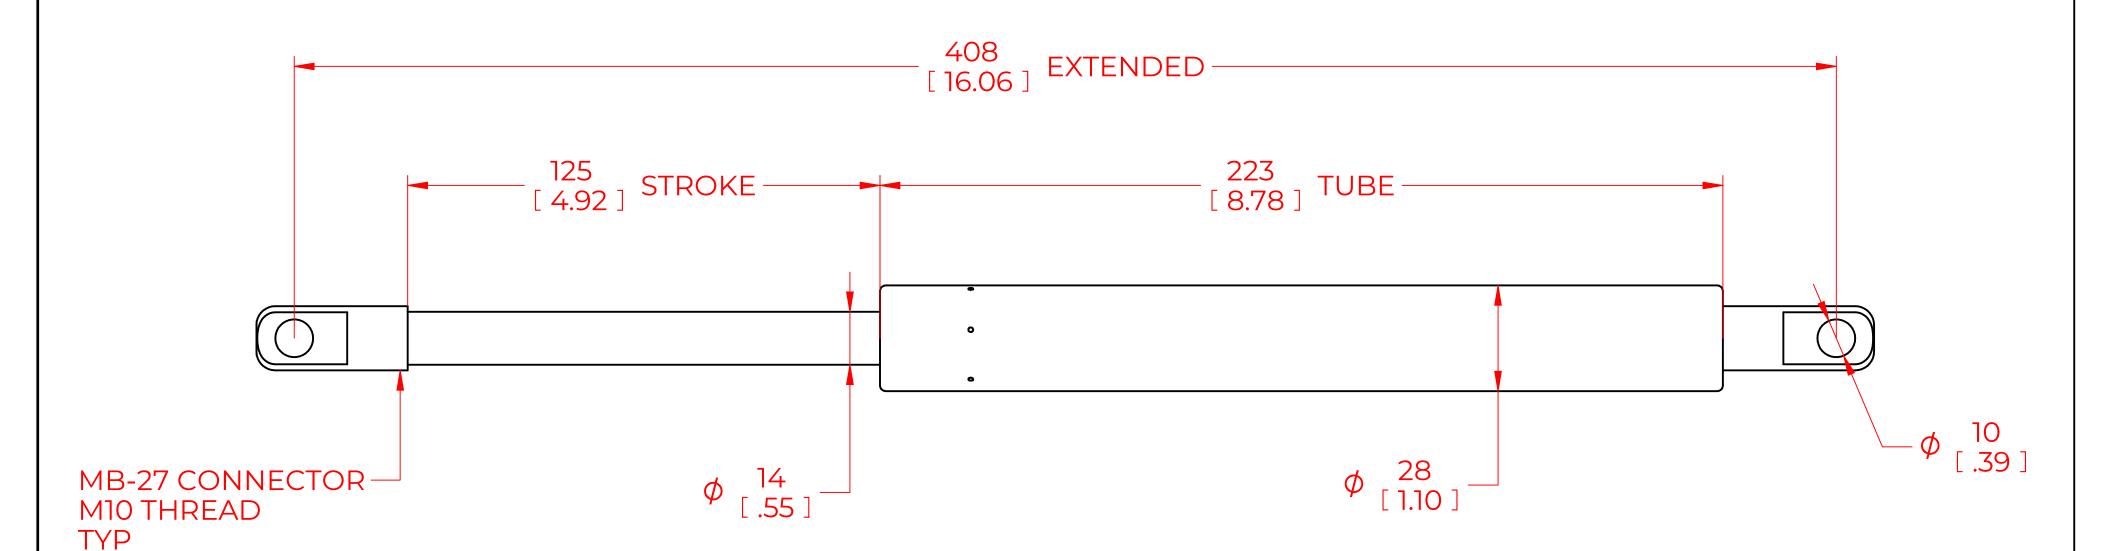

## NOTES:

- 1) MATERIAL: CYLINDER STEEL, BLACK PAINT / ROD STEEL BLACK NITRIDE.
- 2) OPERATING TEMPERATURE: -40°C TO +80°C.
- 3) STANDARD PART IDENTIFICATION TO INCLUDE PART NUMBER, DATE CODE AND WARNING MESSAGE. LABEL NOT TO BE REMOVED.
- 4) GAS SPRING IS SUGGESTED TO BE MOUNTED SHAFT DOWN (ROD DOWN) FOR MAXIMUM PERFORMANCE.
- 5) END FITTINGS TO BE ORIENTED AS SHOWN ±5°.
- 6) GAS SPRINGS WILL BE SEALED IN CLEAR PLASTIC BAGS TO AVOID DAMAGE, DUST, OR OTHER FOREIGN OBJECTS.
- 7) GAS SPRING TO BE ASSEMBLED WITH END FITTINGS COMPLETELY FASTENED.
- 8) GREASE TO BE INCLUDED INSIDE THE BALL SOCKET OF THE END FITTINGS.