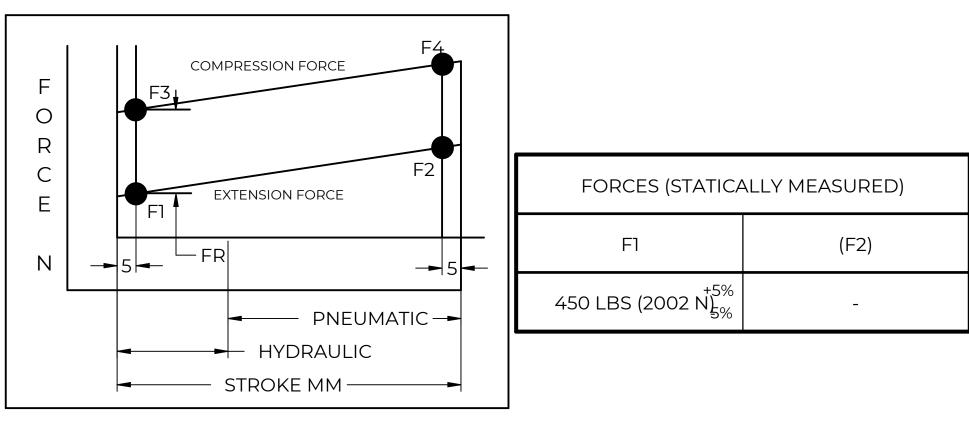

## NOTES:

- 1) MATERIAL: CYLINDER STEEL, BLACK PAINT / ROD STEEL BLACK NITRIDE.
- 2) OPERATING TEMPERATURE: -40°C TO +80°C.
- 3) STANDARD PART IDENTIFICATION TO INCLUDE PART NUMBER, DATE CODE AND WARNING MESSAGE. LABEL NOT TO BE REMOVED.
- 4) GAS SPRING IS SUGGESTED TO BE MOUNTED SHAFT DOWN (ROD DOWN) FOR MAXIMUM PERFORMANCE.
- 5) END FITTINGS TO BE ORIENTED AS SHOWN ±5°.
- 6) GAS SPRINGS WILL BE SEALED IN CLEAR PLASTIC BAGS TO AVOID DAMAGE, DUST, OR OTHER FOREIGN OBJECTS.
- 7) GAS SPRING TO BE ASSEMBLED WITH END FITTINGS COMPLETELY FASTENED.
- 8) GREASE TO BE INCLUDED INSIDE THE BALL SOCKET OF THE END FITTINGS.