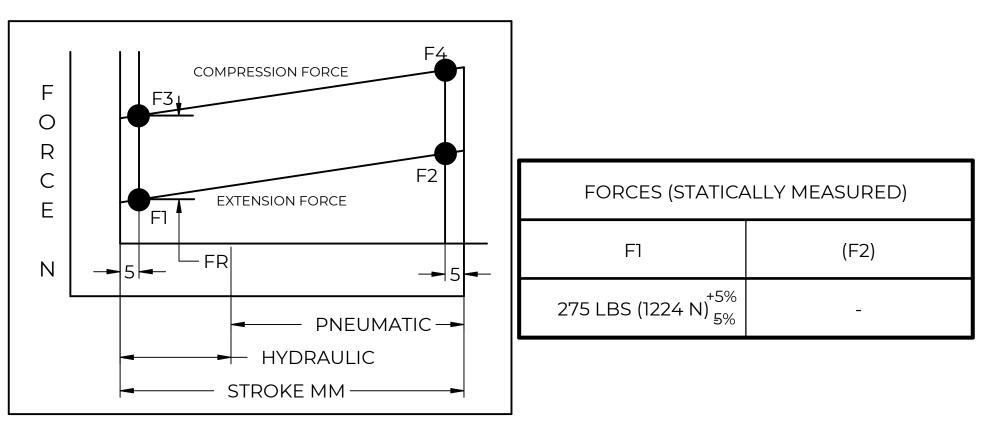

## **NOTES**:

- 1) MATERIAL: CYLINDER STEEL, BLACK PAINT / ROD STEEL BLACK NITRIDE.
- 2) OPERATING TEMPERATURE: -40°C TO +80°C.
- 3) STANDARD PART IDENTIFICATION TO INCLUDE PART NUMBER, DATE CODE AND WARNING MESSAGE. LABEL NOT TO BE REMOVED.
- 4) GAS SPRING IS SUGGESTED TO BE MOUNTED SHAFT DOWN (ROD DOWN) FOR MAXIMUM PERFORMANCE.
- 5) END FITTINGS TO BE ORIENTED AS SHOWN ±5°.
- 6) GAS SPRINGS WILL BE SEALED IN CLEAR PLASTIC BAGS TO AVOID DAMAGE, DUST, OR OTHER FOREIGN OBJECTS.
- 7) GAS SPRING TO BE ASSEMBLED WITH END FITTINGS COMPLETELY FASTENED.
- 8) GREASE TO BE INCLUDED INSIDE THE BALL SOCKET OF THE END FITTINGS.