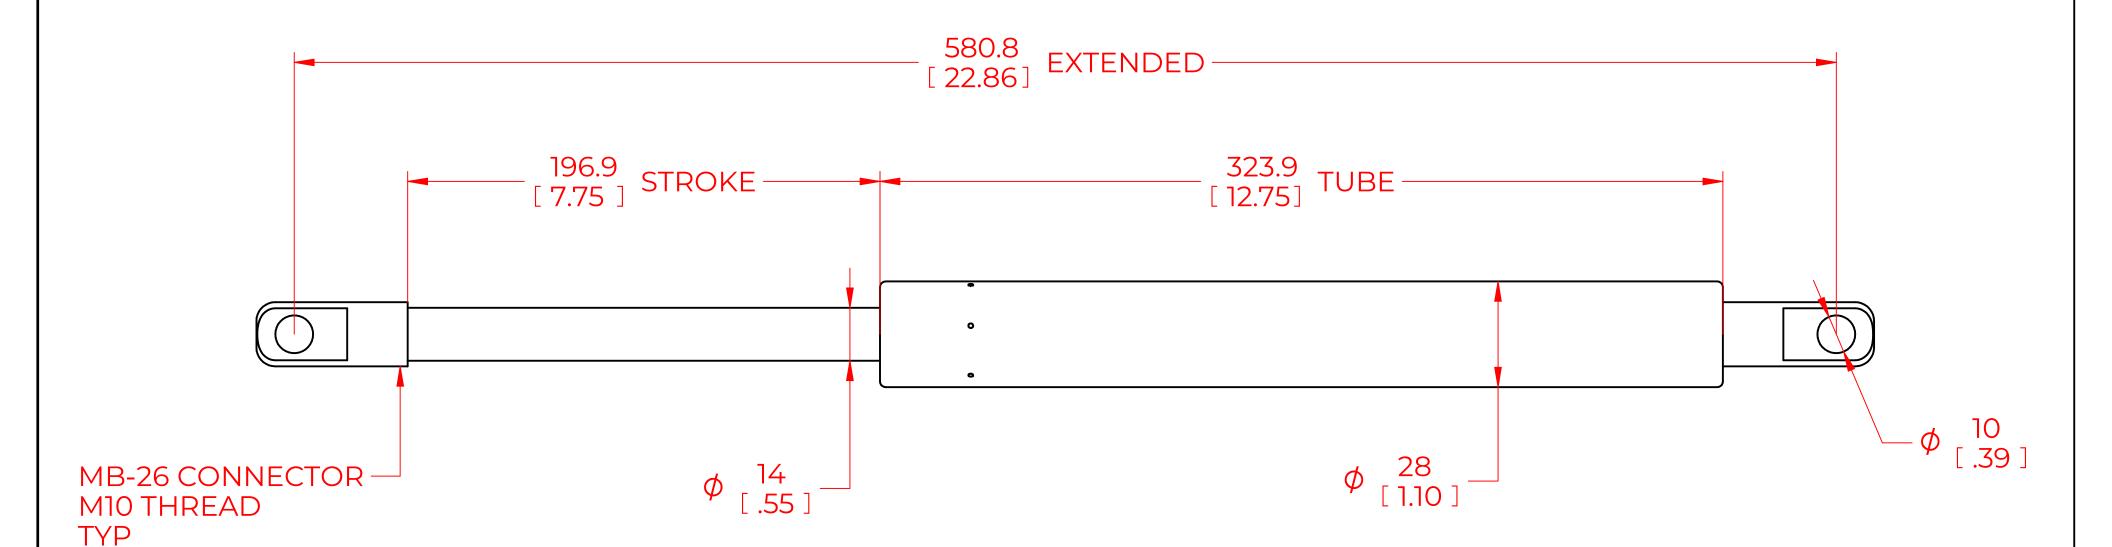

## **NOTES**:

- 1) MATERIAL: CYLINDER STEEL, BLACK PAINT / ROD STEEL BLACK NITRIDE.
- 2) OPERATING TEMPERATURE: -40°C TO +80°C.
- 3) STANDARD PART IDENTIFICATION TO INCLUDE PART NUMBER, DATE CODE AND WARNING MESSAGE. LABEL NOT TO BE REMOVED.
- 4) GAS SPRING IS SUGGESTED TO BE MOUNTED SHAFT DOWN (ROD DOWN) FOR MAXIMUM PERFORMANCE.
- 5) END FITTINGS TO BE ORIENTED AS SHOWN ±5°.
- 6) GAS SPRINGS WILL BE SEALED IN CLEAR PLASTIC BAGS TO AVOID DAMAGE, DUST, OR OTHER FOREIGN OBJECTS.
- 7) GAS SPRING TO BE ASSEMBLED WITH END FITTINGS COMPLETELY FASTENED.
- 8) GREASE TO BE INCLUDED INSIDE THE BALL SOCKET OF THE END FITTINGS.