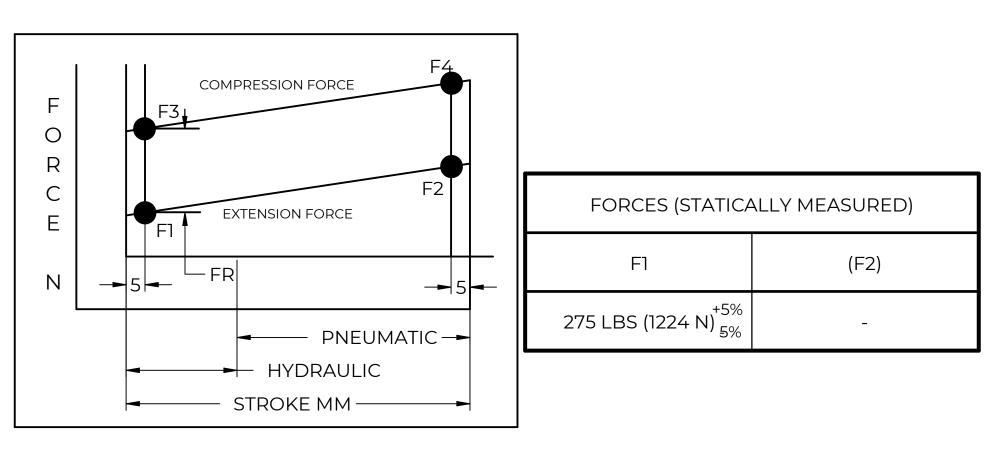

|                                                 |                                                       | NAME             |             | DATE         |          |      |
|-------------------------------------------------|-------------------------------------------------------|------------------|-------------|--------------|----------|------|
| NORI                                            | DRAWN                                                 | DMA              |             | 2/19/2024    |          |      |
|                                                 | CHECKED                                               |                  |             |              |          |      |
| THIS DOCUMENT AND ITS (                         | PART No.                                              | NSG2050X275MB-28 |             |              | REV<br>- |      |
| OF N<br>THIS DOCUMENT CO<br>PROPRIETARY INFORMA | TITLE                                                 | TITLE GAS SPRING |             |              |          |      |
| DISTRIBUTION, UTILISATION OF THIS DOCUMENT OR A | TOLERANCES                                            |                  | THIRD ANGLE |              | SCALE    |      |
| EXPRESS AUTHORISATION                           | X.X                                                   | ± 0.060          | PROJECTION  |              | 1:1      |      |
|                                                 | ALL DIMENSIONS ARE  DUAL  UNLESS OTHERWISE  SPECIFIED | X.XX             | ± 0.030     |              | 1        |      |
| REMOVE ALL<br>BURRS AND BREAK                   |                                                       | X.XXX            | ± 0.010     |              |          | SIZE |
| ALL SHARP<br>EDGES                              |                                                       | ANGLES           | <u>±</u> 1° |              |          | C    |
|                                                 |                                                       | HOLES            | ± 0.005     | SHEET 1 OF 1 |          |      |