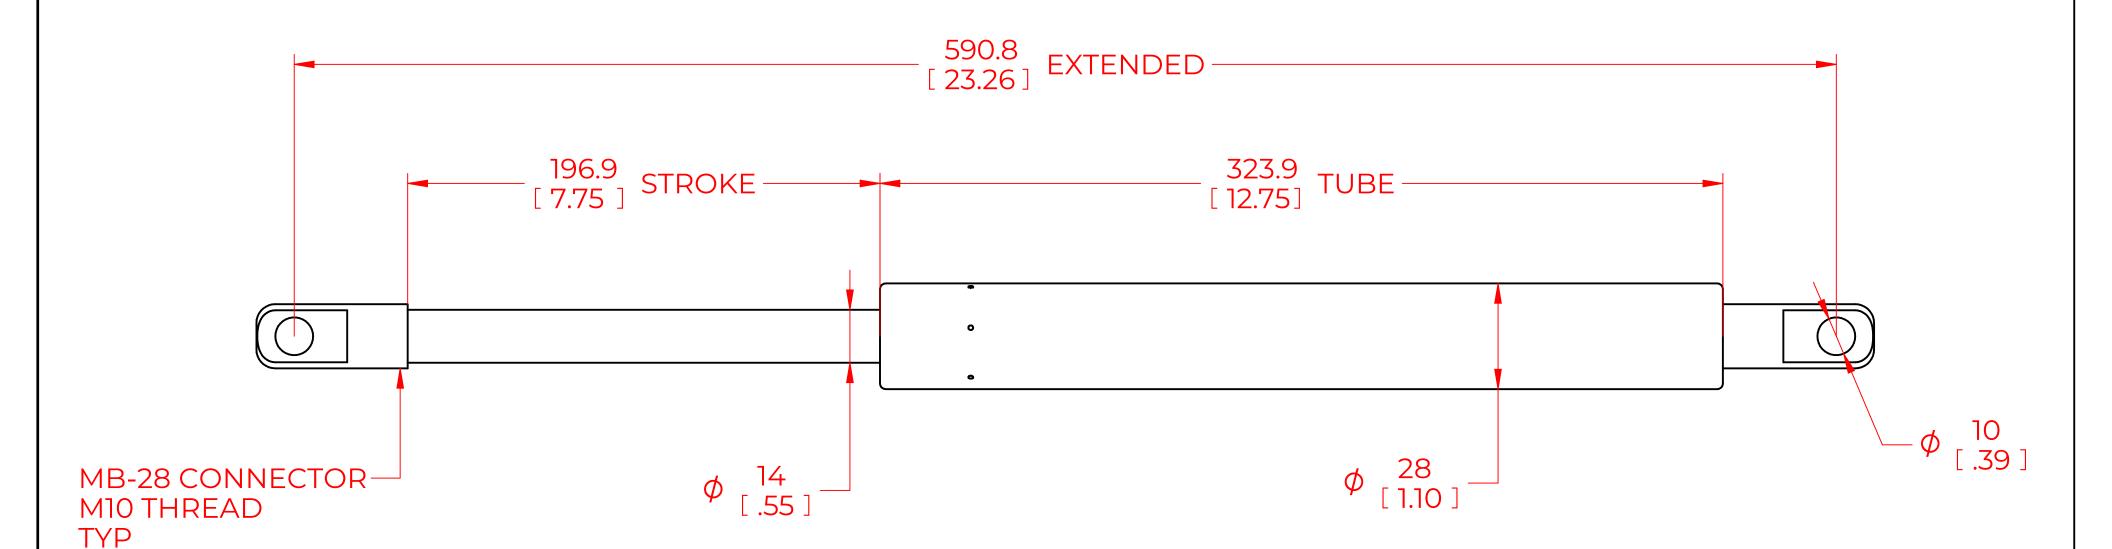

## **NOTES**:

- 1) MATERIAL: CYLINDER STEEL, BLACK PAINT / ROD STEEL BLACK NITRIDE.
- 2) OPERATING TEMPERATURE: -40°C TO +80°C.
- 3) STANDARD PART IDENTIFICATION TO INCLUDE PART NUMBER, DATE CODE AND WARNING MESSAGE. LABEL NOT TO BE REMOVED.
- 4) GAS SPRING IS SUGGESTED TO BE MOUNTED SHAFT DOWN (ROD DOWN) FOR MAXIMUM PERFORMANCE.
- 5) END FITTINGS TO BE ORIENTED AS SHOWN ±5°.
- 6) GAS SPRINGS WILL BE SEALED IN CLEAR PLASTIC BAGS TO AVOID DAMAGE, DUST, OR OTHER FOREIGN OBJECTS.
- 7) GAS SPRING TO BE ASSEMBLED WITH END FITTINGS COMPLETELY FASTENED.
- 8) GREASE TO BE INCLUDED INSIDE THE BALL SOCKET OF THE END FITTINGS.

|                                                 |                                                       | NAME             |             | DATE         |          |      |
|-------------------------------------------------|-------------------------------------------------------|------------------|-------------|--------------|----------|------|
| NORI                                            | DRAWN                                                 | DMA              |             | 2/19/2024    |          |      |
|                                                 | CHECKED                                               |                  |             |              |          |      |
| THIS DOCUMENT AND ITS (                         | PART No.                                              | NSG2050X275MB-28 |             |              | REV<br>- |      |
| OF N<br>THIS DOCUMENT CO<br>PROPRIETARY INFORMA | TITLE                                                 | TITLE GAS SPRING |             |              |          |      |
| DISTRIBUTION, UTILISATION OF THIS DOCUMENT OR A | TOLERANCES                                            |                  | THIRD ANGLE |              | SCALE    |      |
| EXPRESS AUTHORISATION                           | X.X                                                   | ± 0.060          | PROJECTION  |              | 1:1      |      |
|                                                 | ALL DIMENSIONS ARE  DUAL  UNLESS OTHERWISE  SPECIFIED | X.XX             | ± 0.030     |              | 1        |      |
| REMOVE ALL<br>BURRS AND BREAK                   |                                                       | X.XXX            | ± 0.010     |              |          | SIZE |
| ALL SHARP<br>EDGES                              |                                                       | ANGLES           | <u>±</u> 1° |              |          | C    |
|                                                 |                                                       | HOLES            | ± 0.005     | SHEET 1 OF 1 |          |      |