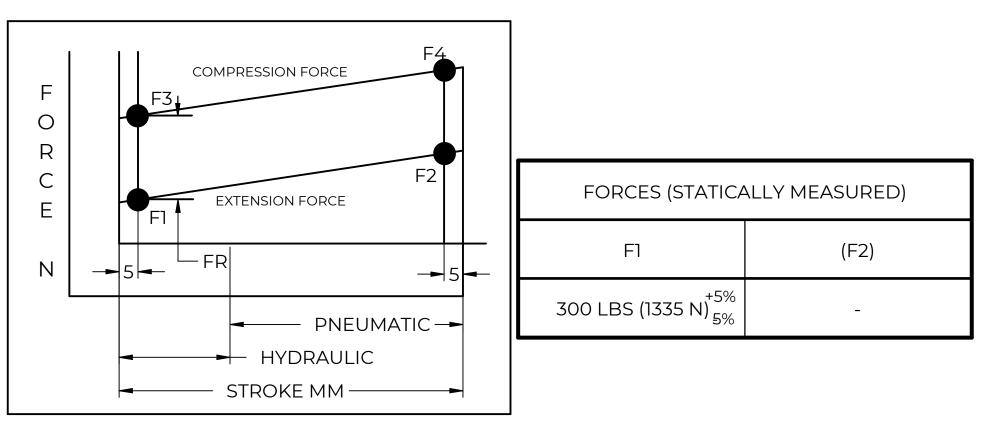

## **NOTES**:

- 1) MATERIAL: CYLINDER STEEL, BLACK PAINT / ROD STEEL BLACK NITRIDE.
- 2) OPERATING TEMPERATURE: -40°C TO +80°C.
- 3) STANDARD PART IDENTIFICATION TO INCLUDE PART NUMBER, DATE CODE AND WARNING MESSAGE. LABEL NOT TO BE REMOVED.
- 4) GAS SPRING IS SUGGESTED TO BE MOUNTED SHAFT DOWN (ROD DOWN) FOR MAXIMUM PERFORMANCE.
- 5) END FITTINGS TO BE ORIENTED AS SHOWN ±5°.
- 6) GAS SPRINGS WILL BE SEALED IN CLEAR PLASTIC BAGS TO AVOID DAMAGE, DUST, OR OTHER FOREIGN OBJECTS.
- 7) GAS SPRING TO BE ASSEMBLED WITH END FITTINGS COMPLETELY FASTENED.
- 8) GREASE TO BE INCLUDED INSIDE THE BALL SOCKET OF THE END FITTINGS.