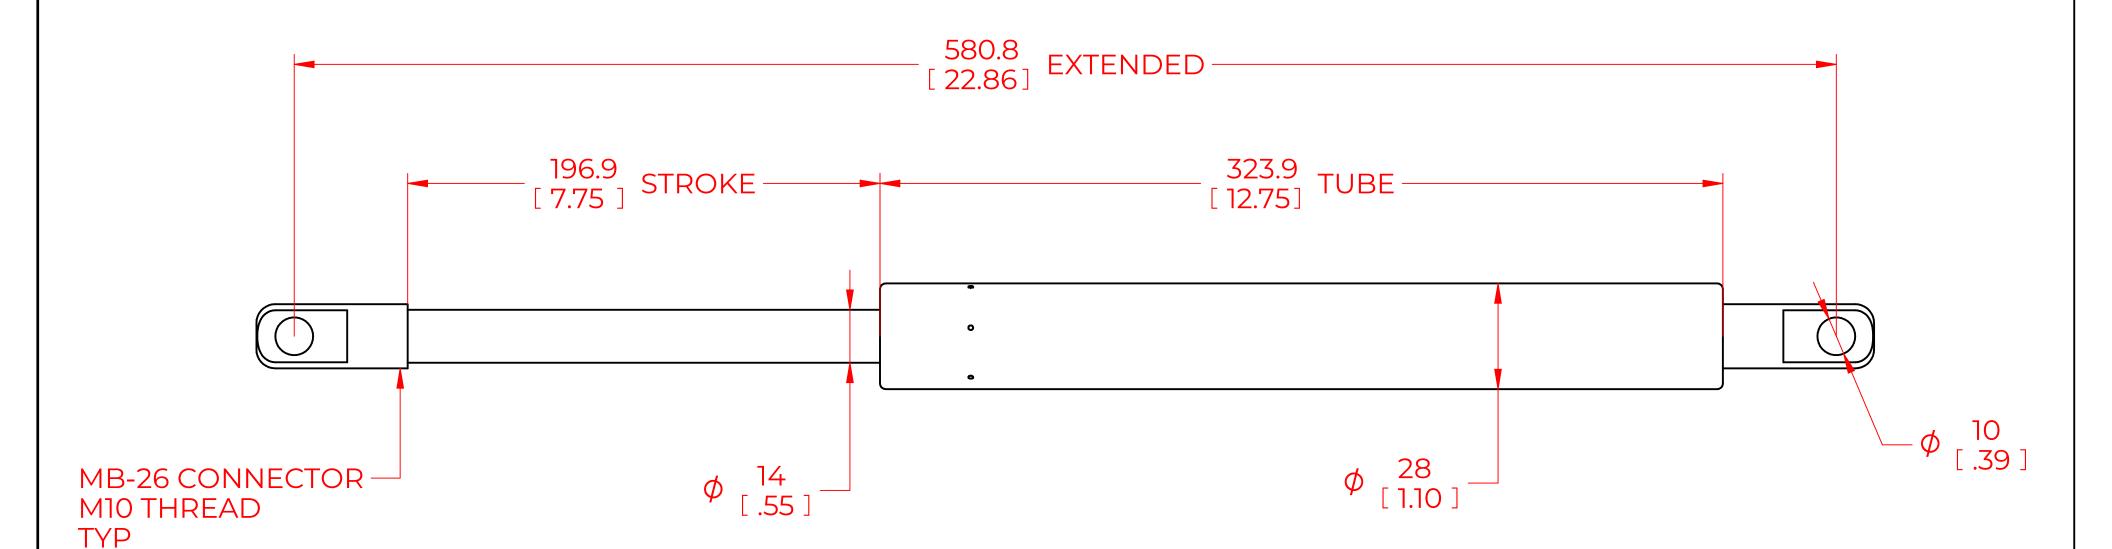

## **NOTES**:

- 1) MATERIAL: CYLINDER STEEL, BLACK PAINT / ROD STEEL BLACK NITRIDE.
- 2) OPERATING TEMPERATURE: -40°C TO +80°C.
- 3) STANDARD PART IDENTIFICATION TO INCLUDE PART NUMBER, DATE CODE AND WARNING MESSAGE. LABEL NOT TO BE REMOVED.
- 4) GAS SPRING IS SUGGESTED TO BE MOUNTED SHAFT DOWN (ROD DOWN) FOR MAXIMUM PERFORMANCE.
- 5) END FITTINGS TO BE ORIENTED AS SHOWN ±5°.
- 6) GAS SPRINGS WILL BE SEALED IN CLEAR PLASTIC BAGS TO AVOID DAMAGE, DUST, OR OTHER FOREIGN OBJECTS.
- 7) GAS SPRING TO BE ASSEMBLED WITH END FITTINGS COMPLETELY FASTENED.
- 8) GREASE TO BE INCLUDED INSIDE THE BALL SOCKET OF THE END FITTINGS.