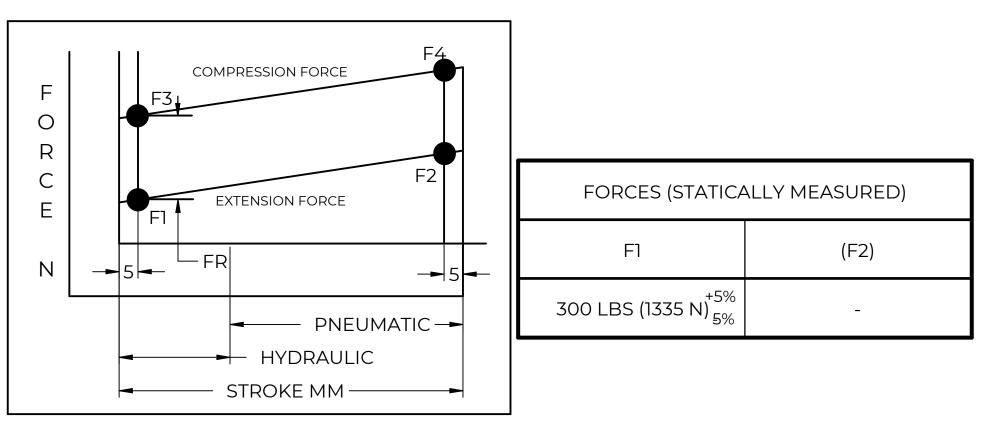

|     | REVISION HISTORY |      |          |  |  |  |  |  |
|-----|------------------|------|----------|--|--|--|--|--|
| REV | DESCRIPTION      | DATE | APPROVED |  |  |  |  |  |





## **NOTES**:

- 1) MATERIAL: CYLINDER STEEL, BLACK PAINT / ROD STEEL BLACK NITRIDE.
- 2) OPERATING TEMPERATURE: -40°C TO +80°C.
- 3) STANDARD PART IDENTIFICATION TO INCLUDE PART NUMBER, DATE CODE AND WARNING MESSAGE. LABEL NOT TO BE REMOVED.
- 4) GAS SPRING IS SUGGESTED TO BE MOUNTED SHAFT DOWN (ROD DOWN) FOR MAXIMUM PERFORMANCE.
- 5) END FITTINGS TO BE ORIENTED AS SHOWN ±5°.
- 6) GAS SPRINGS WILL BE SEALED IN CLEAR PLASTIC BAGS TO AVOID DAMAGE, DUST, OR OTHER FOREIGN OBJECTS.
- 7) GAS SPRING TO BE ASSEMBLED WITH END FITTINGS COMPLETELY FASTENED.
- 8) GREASE TO BE INCLUDED INSIDE THE BALL SOCKET OF THE END FITTINGS.

|                                                 |                                                       |                  | NAME        |              | DATE     |