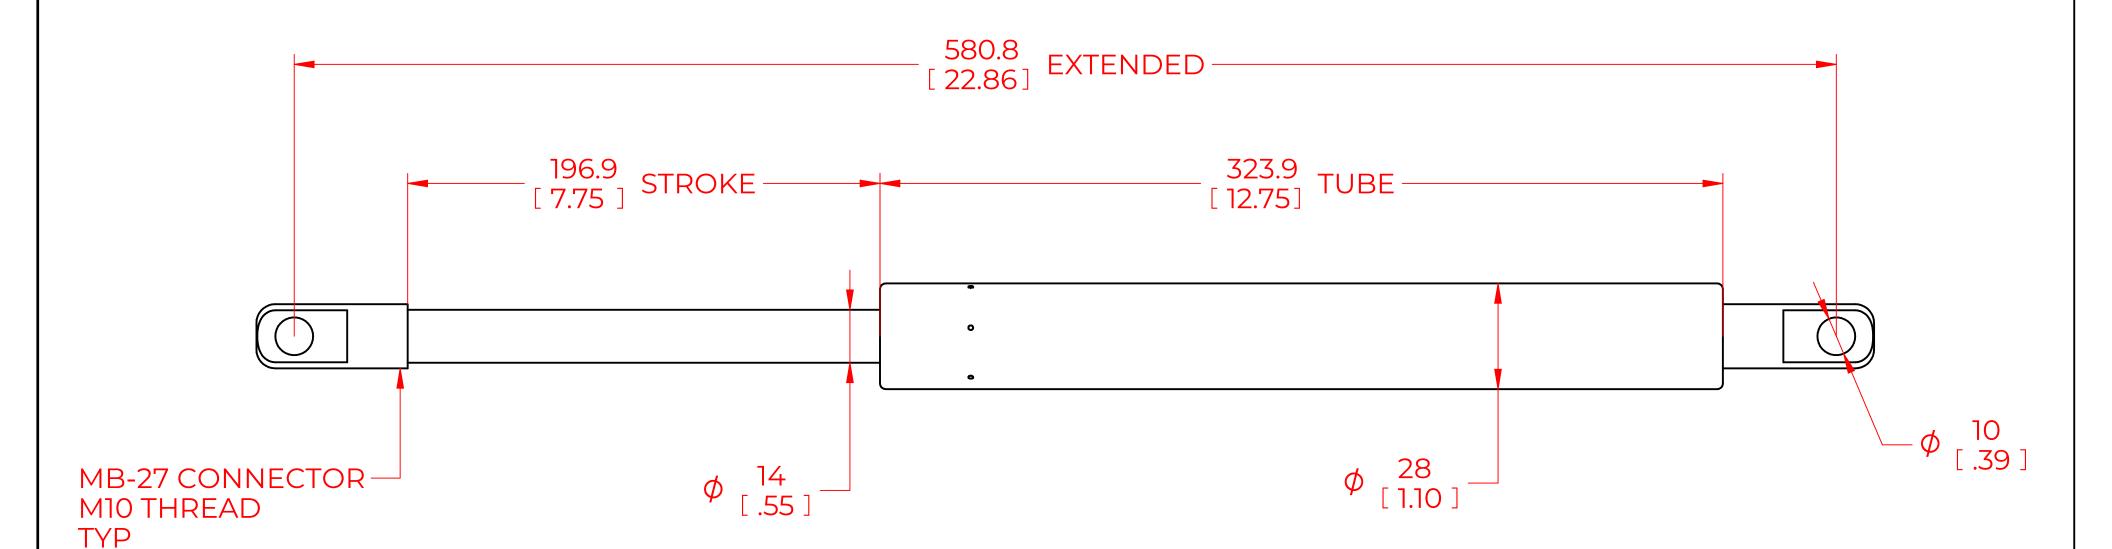

## **NOTES**:

- 1) MATERIAL: CYLINDER STEEL, BLACK PAINT / ROD STEEL BLACK NITRIDE.
- 2) OPERATING TEMPERATURE: -40°C TO +80°C.
- 3) STANDARD PART IDENTIFICATION TO INCLUDE PART NUMBER, DATE CODE AND WARNING MESSAGE. LABEL NOT TO BE REMOVED.
- 4) GAS SPRING IS SUGGESTED TO BE MOUNTED SHAFT DOWN (ROD DOWN) FOR MAXIMUM PERFORMANCE.
- 5) END FITTINGS TO BE ORIENTED AS SHOWN ±5°.
- 6) GAS SPRINGS WILL BE SEALED IN CLEAR PLASTIC BAGS TO AVOID DAMAGE, DUST, OR OTHER FOREIGN OBJECTS.
- 7) GAS SPRING TO BE ASSEMBLED WITH END FITTINGS COMPLETELY FASTENED.
- 8) GREASE TO BE INCLUDED INSIDE THE BALL SOCKET OF THE END FITTINGS.