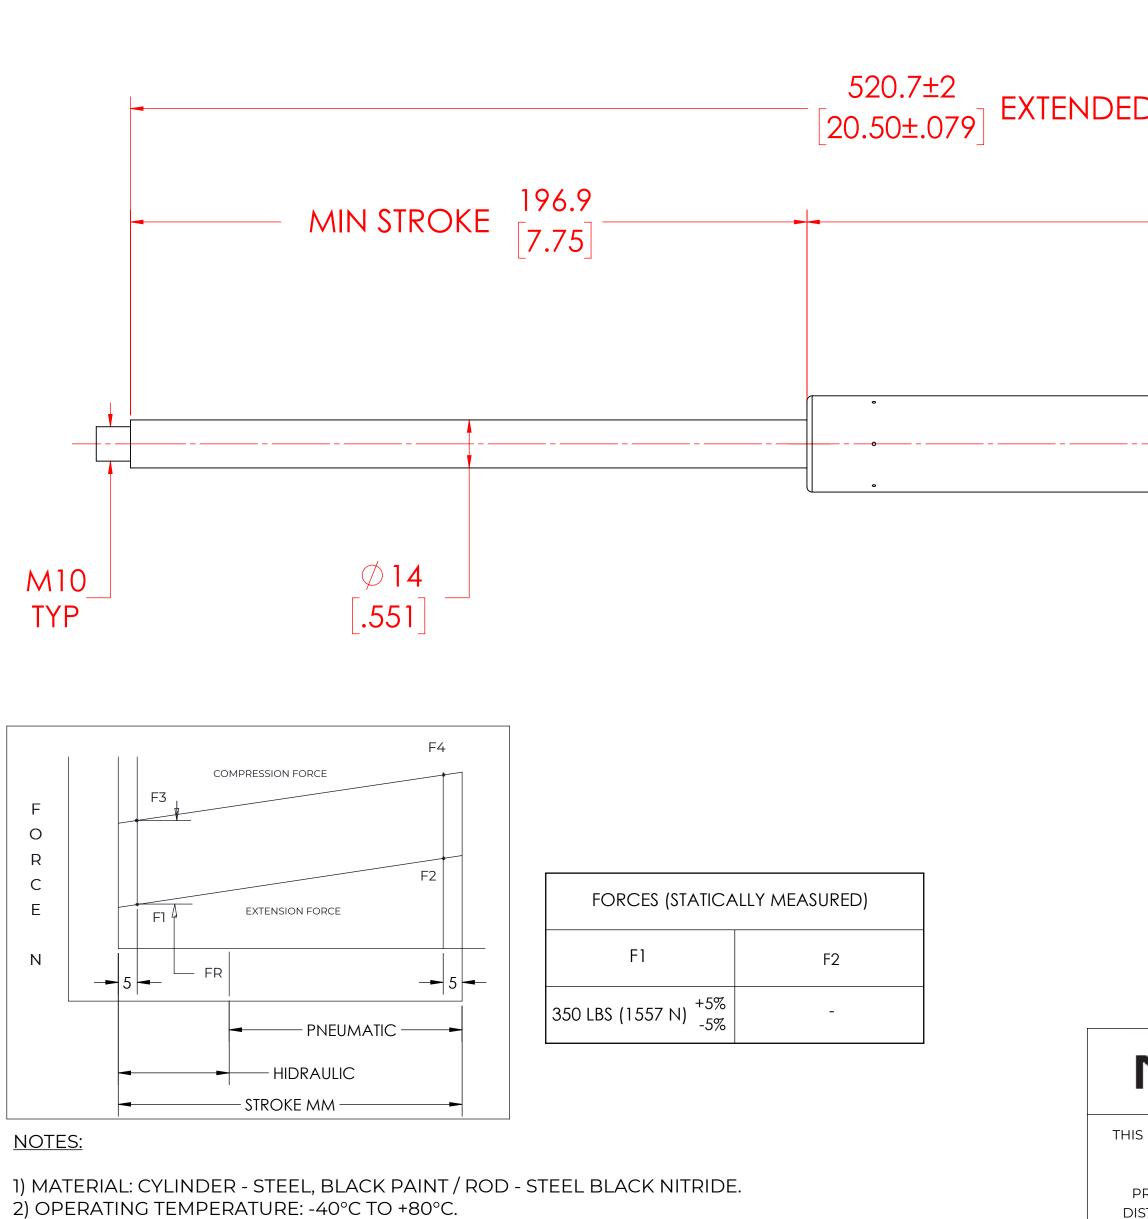

3) STANDARD PART IDENTIFICATION TO INCLUDE PART NUMBER, DATE CODE AND WARNING MESSAGE. LABEL NOT TO BE REMOVED

4) GAS SPRING IS SUGGESTED TO BE MOUNTED SHAFT DOWN (ROD DOWN) FOR MAXIMUM PERFORMANCE. 5) END FITTINGS TO BE ORIENTED AS SHOWN ±5°.

6) GAS SPRINGS WILL BE SEALED IN CLEAR PLASTIC BAGS TO AVOID DAMAGE, DUST, OR OTHER FOREIGN OBJECTS.

7) GAS SPRING TO BE ASSEMBLED WITH END FITTINGS COMPLETELY FASTENED.

8) GREASE TO BE INCLUDED INSIDE THE BALL SOCKET OF THE END FITTINGS