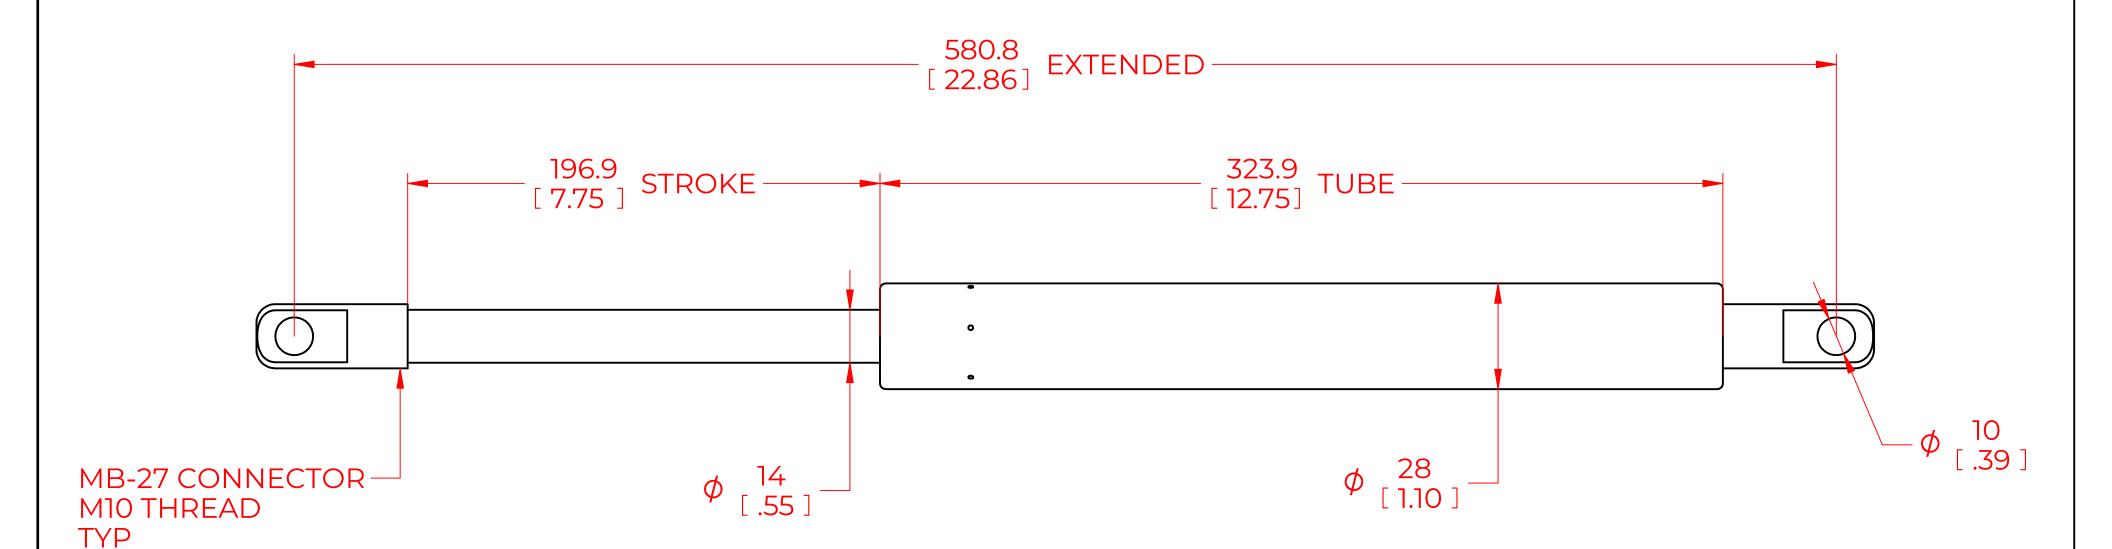

## **NOTES**:

- 1) MATERIAL: CYLINDER STEEL, BLACK PAINT / ROD STEEL BLACK NITRIDE.
- 2) OPERATING TEMPERATURE: -40°C TO +80°C.
- 3) STANDARD PART IDENTIFICATION TO INCLUDE PART NUMBER, DATE CODE AND WARNING MESSAGE. LABEL NOT TO BE REMOVED.
- 4) GAS SPRING IS SUGGESTED TO BE MOUNTED SHAFT DOWN (ROD DOWN) FOR MAXIMUM PERFORMANCE.
- 5) END FITTINGS TO BE ORIENTED AS SHOWN ±5°.
- 6) GAS SPRINGS WILL BE SEALED IN CLEAR PLASTIC BAGS TO AVOID DAMAGE, DUST, OR OTHER FOREIGN OBJECTS.
- 7) GAS SPRING TO BE ASSEMBLED WITH END FITTINGS COMPLETELY FASTENED.
- 8) GREASE TO BE INCLUDED INSIDE THE BALL SOCKET OF THE END FITTINGS.

|                                                  |                                                       | NAME             |             | DATE         |          |      |
|--------------------------------------------------|-------------------------------------------------------|------------------|-------------|--------------|----------|------|
| NORI                                             | DRAWN                                                 | DMA              |             | 2/19/2024    |          |      |
|                                                  | CHECKED                                               |                  |             |              |          |      |
| THIS DOCUMENT AND ITS C                          | PART No.                                              | NSG2050X350MB-27 |             |              | REV<br>- |      |
| OF NO<br>THIS DOCUMENT CO<br>PROPRIETARY INFORMA | TITLE                                                 | TITLE GAS SPRING |             |              |          |      |
| DISTRIBUTION, UTILISATION OF THIS DOCUMENT OR A  | TOLERANCES                                            |                  | THIRD ANGLE | OD ANGLE     |          |      |
|                                                  | N IS STRICTLY FORBIDDEN.                              | X.X              | ± 0.060     | PROJECTION   |          | 1:1  |
|                                                  | ALL DIMENSIONS ARE  DUAL  UNLESS OTHERWISE  SPECIFIED | X.XX             | ± 0.030     |              | 1        |      |
| REMOVE ALL<br>BURRS AND BREAK                    |                                                       | X.XXX            | ± 0.010     |              |          | SIZE |
| ALL SHARP<br>EDGES                               |                                                       | ANGLES           | ± 1°        |              |          | C    |
|                                                  |                                                       | HOLES            | ± 0.005     | SHEET 1 OF 1 |          |      |