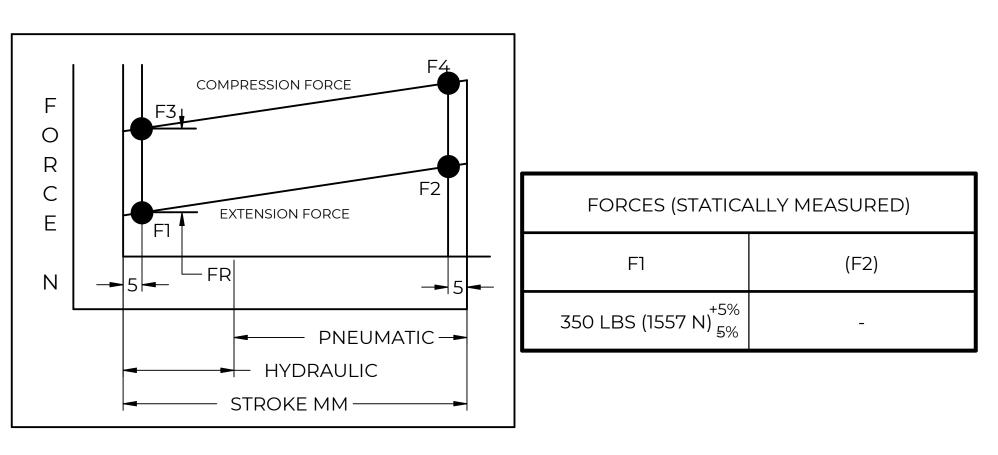

## **NOTES**:

- 1) MATERIAL: CYLINDER STEEL, BLACK PAINT / ROD STEEL BLACK NITRIDE.
- 2) OPERATING TEMPERATURE: -40°C TO +80°C.
- 3) STANDARD PART IDENTIFICATION TO INCLUDE PART NUMBER, DATE CODE AND WARNING MESSAGE. LABEL NOT TO BE REMOVED.
- 4) GAS SPRING IS SUGGESTED TO BE MOUNTED SHAFT DOWN (ROD DOWN) FOR MAXIMUM PERFORMANCE.
- 5) END FITTINGS TO BE ORIENTED AS SHOWN ±5°.
- 6) GAS SPRINGS WILL BE SEALED IN CLEAR PLASTIC BAGS TO AVOID DAMAGE, DUST, OR OTHER FOREIGN OBJECTS.
- 7) GAS SPRING TO BE ASSEMBLED WITH END FITTINGS COMPLETELY FASTENED.
- 8) GREASE TO BE INCLUDED INSIDE THE BALL SOCKET OF THE END FITTINGS.