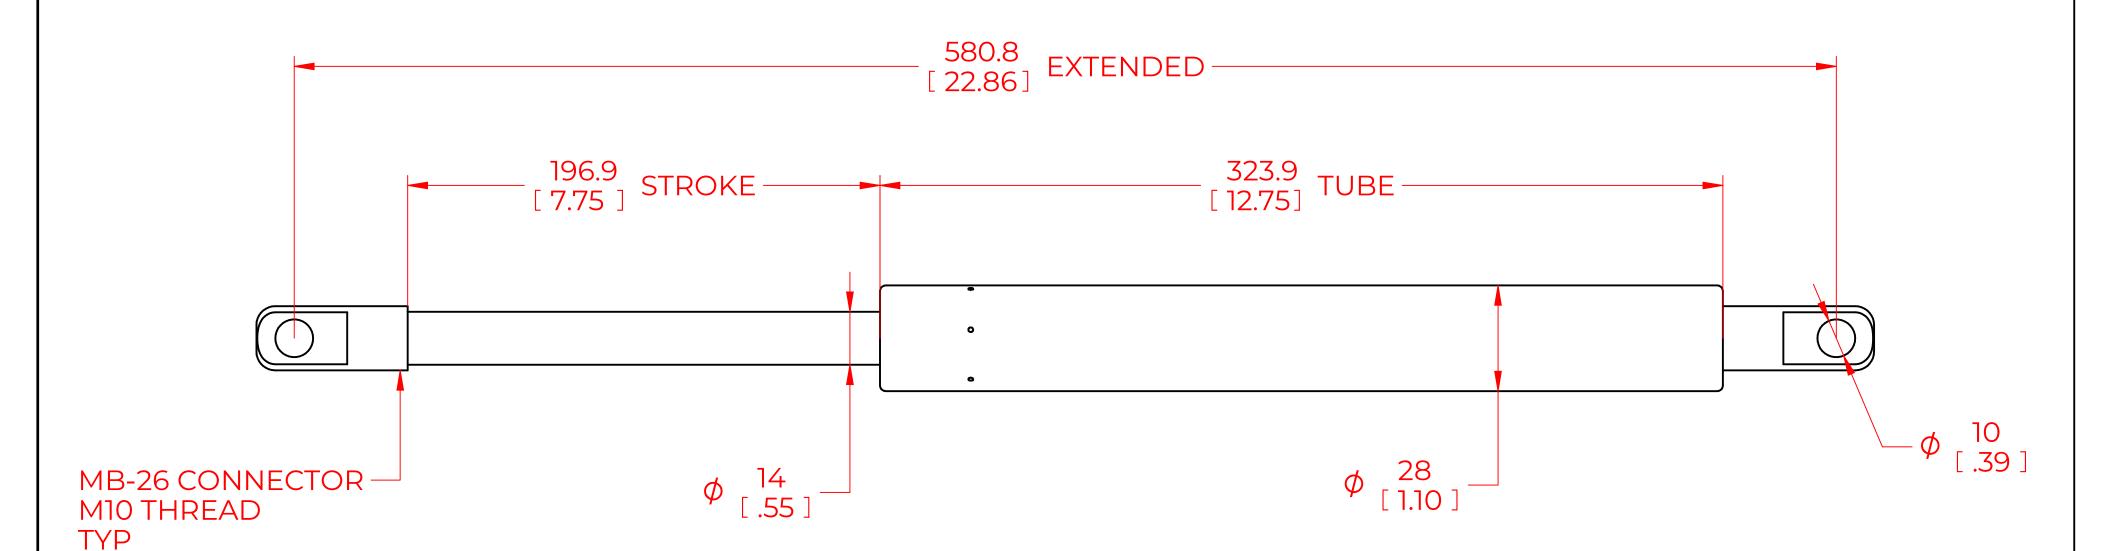

## **NOTES**:

- 1) MATERIAL: CYLINDER STEEL, BLACK PAINT / ROD STEEL BLACK NITRIDE.
- 2) OPERATING TEMPERATURE: -40°C TO +80°C.
- 3) STANDARD PART IDENTIFICATION TO INCLUDE PART NUMBER, DATE CODE AND WARNING MESSAGE. LABEL NOT TO BE REMOVED.
- 4) GAS SPRING IS SUGGESTED TO BE MOUNTED SHAFT DOWN (ROD DOWN) FOR MAXIMUM PERFORMANCE.
- 5) END FITTINGS TO BE ORIENTED AS SHOWN ±5°.
- 6) GAS SPRINGS WILL BE SEALED IN CLEAR PLASTIC BAGS TO AVOID DAMAGE, DUST, OR OTHER FOREIGN OBJECTS.
- 7) GAS SPRING TO BE ASSEMBLED WITH END FITTINGS COMPLETELY FASTENED.
- 8) GREASE TO BE INCLUDED INSIDE THE BALL SOCKET OF THE END FITTINGS.