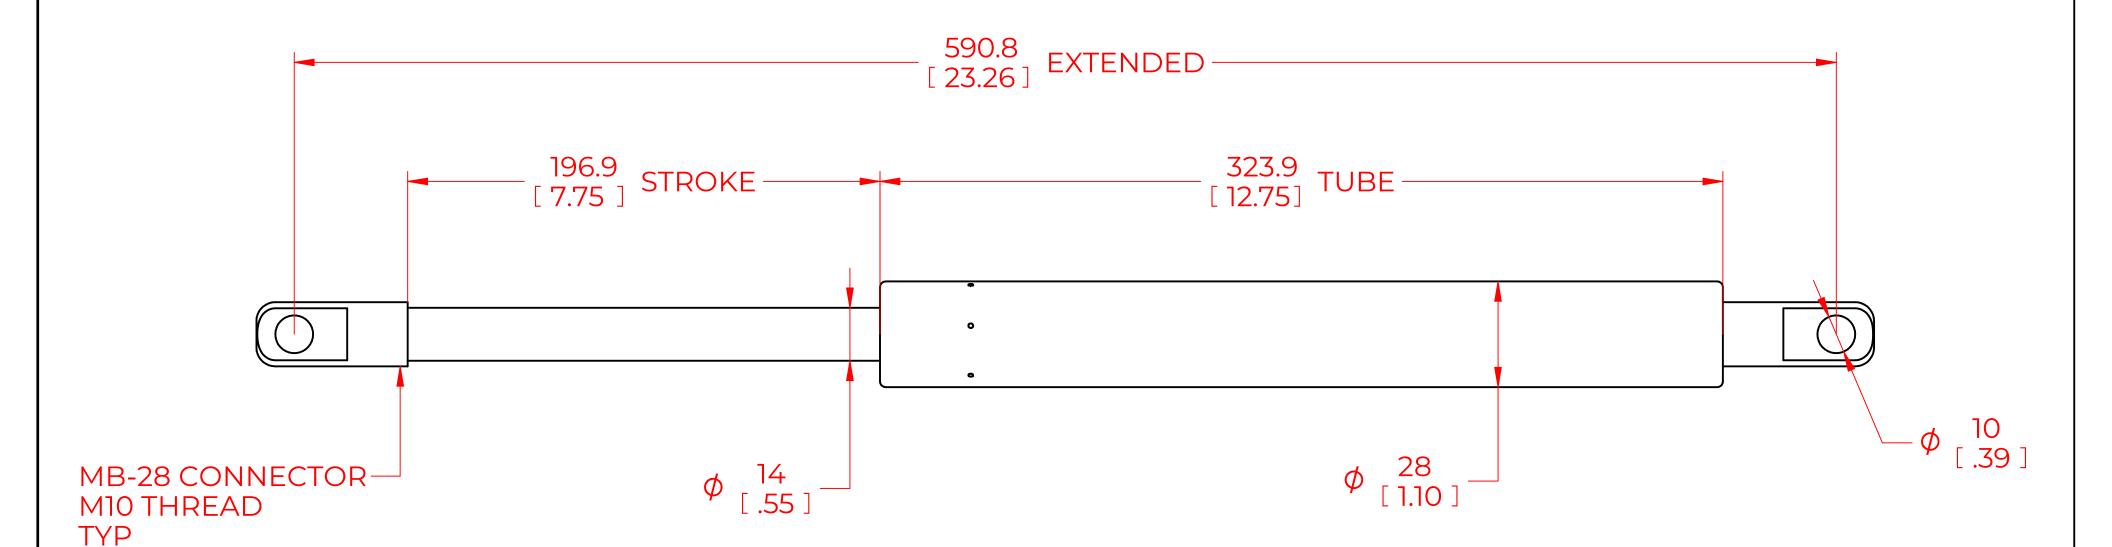

## **NOTES**:

- 1) MATERIAL: CYLINDER STEEL, BLACK PAINT / ROD STEEL BLACK NITRIDE.
- 2) OPERATING TEMPERATURE: -40°C TO +80°C.
- 3) STANDARD PART IDENTIFICATION TO INCLUDE PART NUMBER, DATE CODE AND WARNING MESSAGE. LABEL NOT TO BE REMOVED.
- 4) GAS SPRING IS SUGGESTED TO BE MOUNTED SHAFT DOWN (ROD DOWN) FOR MAXIMUM PERFORMANCE.
- 5) END FITTINGS TO BE ORIENTED AS SHOWN ±5°.
- 6) GAS SPRINGS WILL BE SEALED IN CLEAR PLASTIC BAGS TO AVOID DAMAGE, DUST, OR OTHER FOREIGN OBJECTS.
- 7) GAS SPRING TO BE ASSEMBLED WITH END FITTINGS COMPLETELY FASTENED.
- 8) GREASE TO BE INCLUDED INSIDE THE BALL SOCKET OF THE END FITTINGS.