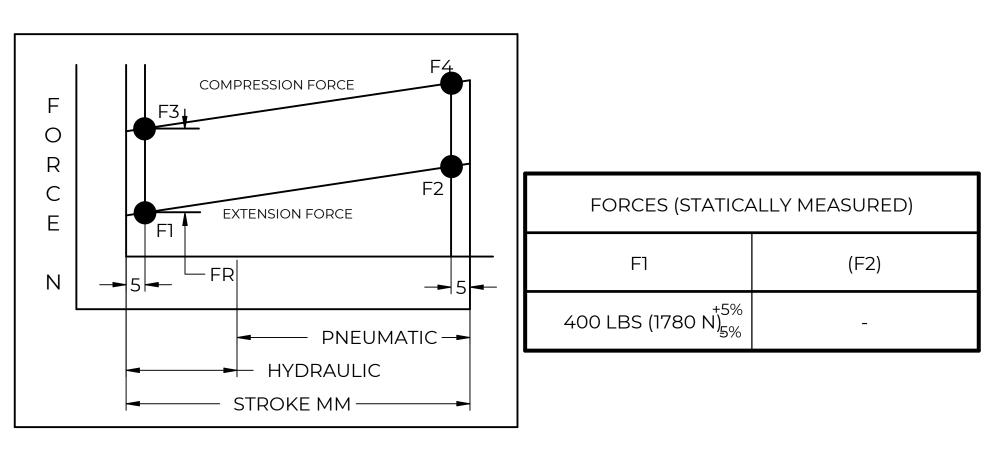

## **NOTES**:

- 1) MATERIAL: CYLINDER STEEL, BLACK PAINT / ROD STEEL BLACK NITRIDE.
- 2) OPERATING TEMPERATURE: -40°C TO +80°C.
- 3) STANDARD PART IDENTIFICATION TO INCLUDE PART NUMBER, DATE CODE AND WARNING MESSAGE. LABEL NOT TO BE REMOVED.
- 4) GAS SPRING IS SUGGESTED TO BE MOUNTED SHAFT DOWN (ROD DOWN) FOR MAXIMUM PERFORMANCE.
- 5) END FITTINGS TO BE ORIENTED AS SHOWN ±5°.
- 6) GAS SPRINGS WILL BE SEALED IN CLEAR PLASTIC BAGS TO AVOID DAMAGE, DUST, OR OTHER FOREIGN OBJECTS.
- 7) GAS SPRING TO BE ASSEMBLED WITH END FITTINGS COMPLETELY FASTENED.
- 8) GREASE TO BE INCLUDED INSIDE THE BALL SOCKET OF THE END FITTINGS.