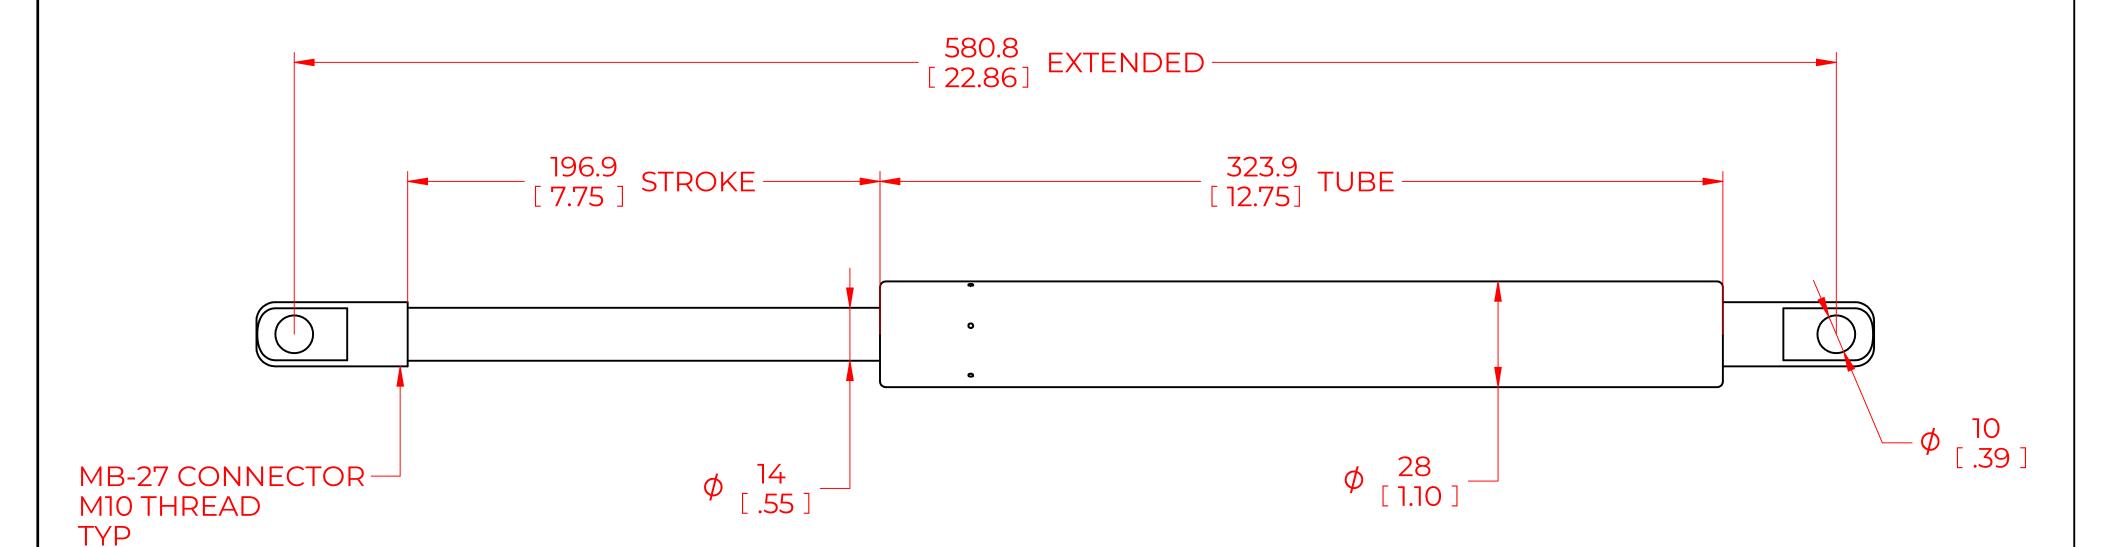

## **NOTES**:

- 1) MATERIAL: CYLINDER STEEL, BLACK PAINT / ROD STEEL BLACK NITRIDE.
- 2) OPERATING TEMPERATURE: -40°C TO +80°C.
- 3) STANDARD PART IDENTIFICATION TO INCLUDE PART NUMBER, DATE CODE AND WARNING MESSAGE. LABEL NOT TO BE REMOVED.
- 4) GAS SPRING IS SUGGESTED TO BE MOUNTED SHAFT DOWN (ROD DOWN) FOR MAXIMUM PERFORMANCE.
- 5) END FITTINGS TO BE ORIENTED AS SHOWN ±5°.
- 6) GAS SPRINGS WILL BE SEALED IN CLEAR PLASTIC BAGS TO AVOID DAMAGE, DUST, OR OTHER FOREIGN OBJECTS.
- 7) GAS SPRING TO BE ASSEMBLED WITH END FITTINGS COMPLETELY FASTENED.
- 8) GREASE TO BE INCLUDED INSIDE THE BALL SOCKET OF THE END FITTINGS.