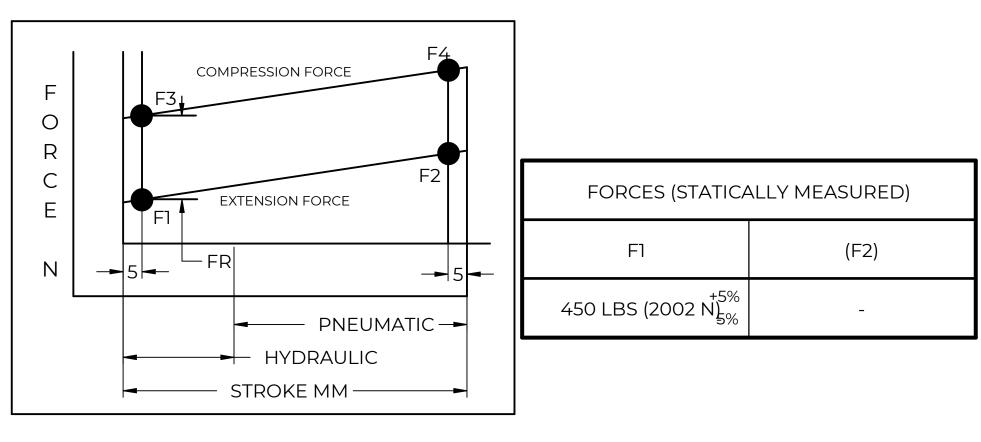

## **NOTES**:

- 1) MATERIAL: CYLINDER STEEL, BLACK PAINT / ROD STEEL BLACK NITRIDE.
- 2) OPERATING TEMPERATURE: -40°C TO +80°C.
- 3) STANDARD PART IDENTIFICATION TO INCLUDE PART NUMBER, DATE CODE AND WARNING MESSAGE. LABEL NOT TO BE REMOVED.
- 4) GAS SPRING IS SUGGESTED TO BE MOUNTED SHAFT DOWN (ROD DOWN) FOR MAXIMUM PERFORMANCE.
- 5) END FITTINGS TO BE ORIENTED AS SHOWN ±5°.
- 6) GAS SPRINGS WILL BE SEALED IN CLEAR PLASTIC BAGS TO AVOID DAMAGE, DUST, OR OTHER FOREIGN OBJECTS.
- 7) GAS SPRING TO BE ASSEMBLED WITH END FITTINGS COMPLETELY FASTENED.
- 8) GREASE TO BE INCLUDED INSIDE THE BALL SOCKET OF THE END FITTINGS.