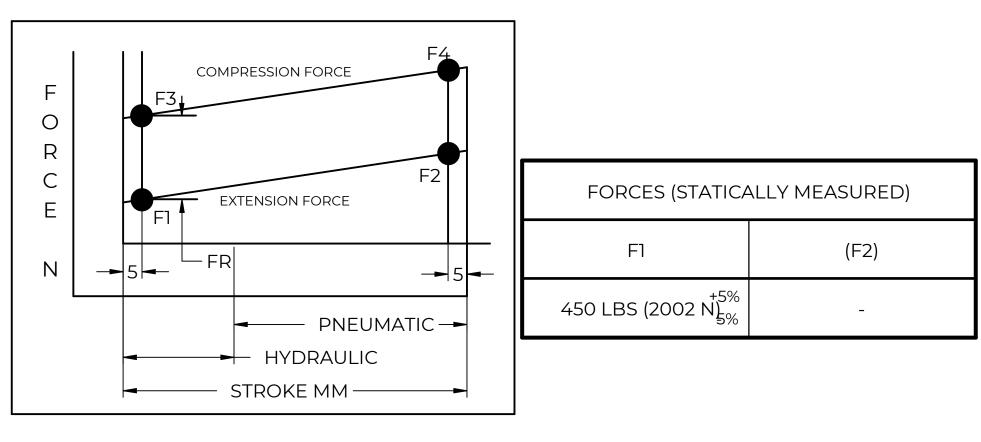

|                                                 |                                                       | NAME             |             | DATE         |          |      |
|-------------------------------------------------|-------------------------------------------------------|------------------|-------------|--------------|----------|------|
| NORI                                            | DRAWN                                                 | DMA              |             | 2/19/2024    |          |      |
|                                                 | CHECKED                                               |                  |             |              |          |      |
| THIS DOCUMENT AND ITS (                         | PART No.                                              | NSG2050X450MB-28 |             |              | REV<br>- |      |
| OF N<br>THIS DOCUMENT CO<br>PROPRIETARY INFORMA | TITLE GAS SPRING                                      |                  |             |              |          |      |
| DISTRIBUTION, UTILISATION OF THIS DOCUMENT OR A | TOLERANCES                                            |                  | THIRD ANGLE |              | SCALE    |      |
| EXPRESS AUTHORISATION                           | X.X                                                   | ± 0.060          | PROJECTION  |              | 1:1      |      |
|                                                 | ALL DIMENSIONS ARE  DUAL  UNLESS OTHERWISE  SPECIFIED | X.XX             | ± 0.030     |              | 1        |      |
| REMOVE ALL<br>BURRS AND BREAK                   |                                                       | X.XXX            | ± 0.010     |              |          | SIZE |
| ALL SHARP<br>EDGES                              |                                                       | ANGLES           | <u>±</u> 1° |              |          | C    |
|                                                 |                                                       | HOLES            | ± 0.005     | SHEET 1 OF 1 |          |      |