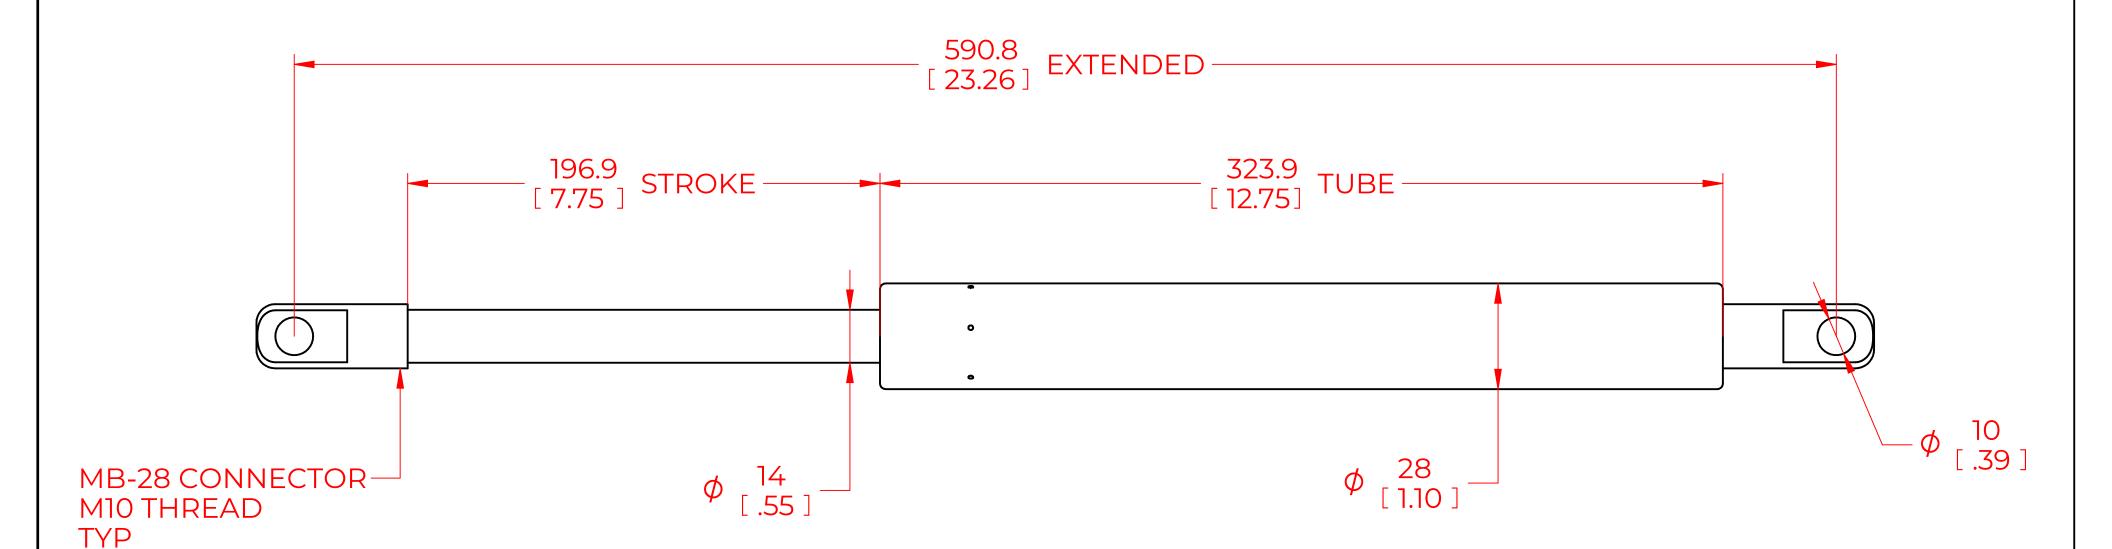

## **NOTES**:

- 1) MATERIAL: CYLINDER STEEL, BLACK PAINT / ROD STEEL BLACK NITRIDE.
- 2) OPERATING TEMPERATURE: -40°C TO +80°C.
- 3) STANDARD PART IDENTIFICATION TO INCLUDE PART NUMBER, DATE CODE AND WARNING MESSAGE. LABEL NOT TO BE REMOVED.
- 4) GAS SPRING IS SUGGESTED TO BE MOUNTED SHAFT DOWN (ROD DOWN) FOR MAXIMUM PERFORMANCE.
- 5) END FITTINGS TO BE ORIENTED AS SHOWN ±5°.
- 6) GAS SPRINGS WILL BE SEALED IN CLEAR PLASTIC BAGS TO AVOID DAMAGE, DUST, OR OTHER FOREIGN OBJECTS.
- 7) GAS SPRING TO BE ASSEMBLED WITH END FITTINGS COMPLETELY FASTENED.
- 8) GREASE TO BE INCLUDED INSIDE THE BALL SOCKET OF THE END FITTINGS.

|                                                 |                                                       | NAME             |             | DATE         |          |      |
|-------------------------------------------------|-------------------------------------------------------|------------------|-------------|--------------|----------|------|
| NORI                                            | DRAWN                                                 | DMA              |             | 2/19/2024    |          |      |
|                                                 | CHECKED                                               |                  |             |              |          |      |
| THIS DOCUMENT AND ITS (                         | PART No.                                              | NSG2050X450MB-28 |             |              | REV<br>- |      |
| OF N<br>THIS DOCUMENT CO<br>PROPRIETARY INFORMA | TITLE GAS SPRING                                      |                  |             |              |          |      |
| DISTRIBUTION, UTILISATION OF THIS DOCUMENT OR A | TOLERANCES                                            |                  | THIRD ANGLE |              | SCALE    |      |
| EXPRESS AUTHORISATION                           | X.X                                                   | ± 0.060          | PROJECTION  |              | 1:1      |      |
|                                                 | ALL DIMENSIONS ARE  DUAL  UNLESS OTHERWISE  SPECIFIED | X.XX             | ± 0.030     |              | 1        |      |
| REMOVE ALL<br>BURRS AND BREAK                   |                                                       | X.XXX            | ± 0.010     |              |          | SIZE |
| ALL SHARP<br>EDGES                              |                                                       | ANGLES           | <u>±</u> 1° |              |          | C    |
|                                                 |                                                       | HOLES            | ± 0.005     | SHEET 1 OF 1 |          |      |