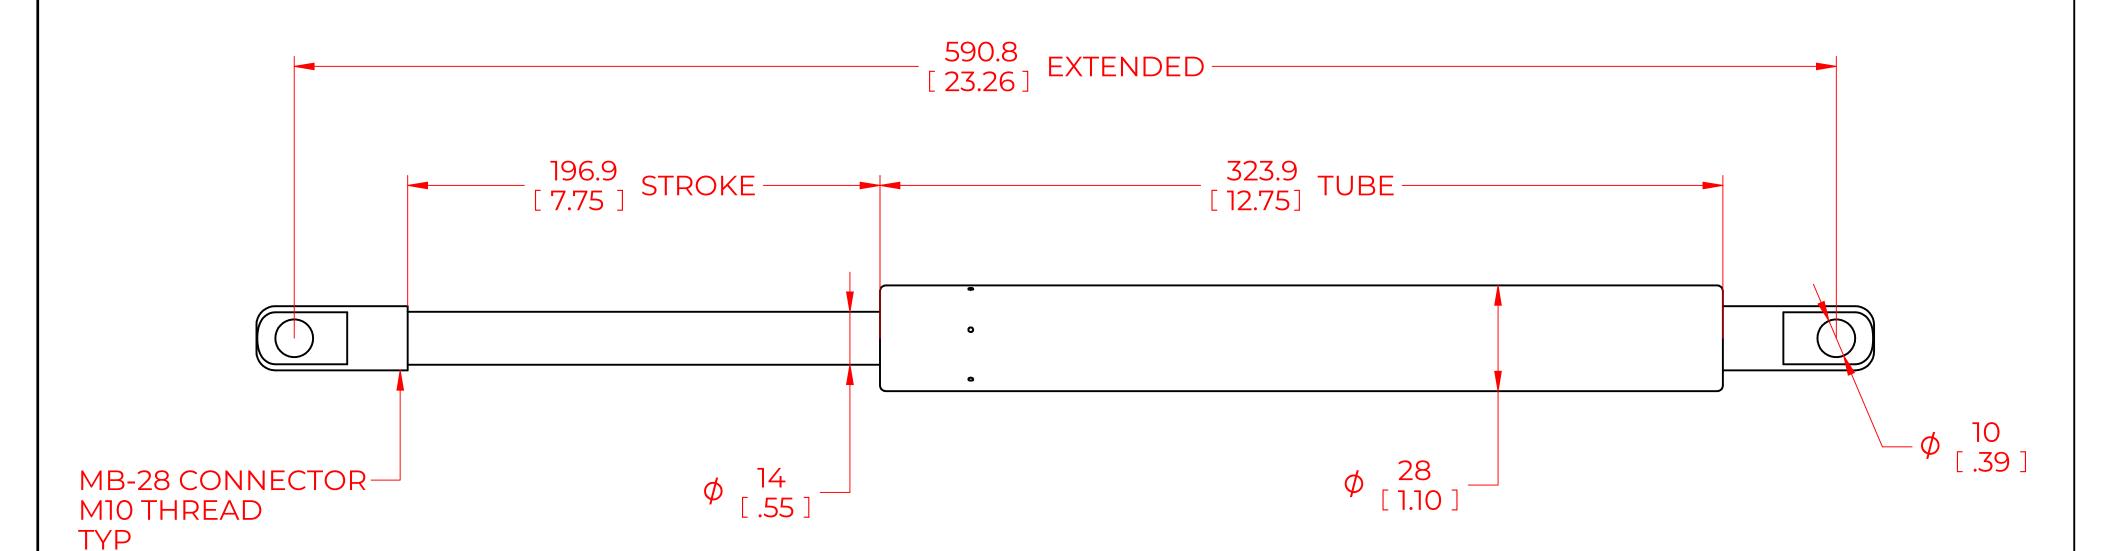

## **NOTES**:

- 1) MATERIAL: CYLINDER STEEL, BLACK PAINT / ROD STEEL BLACK NITRIDE.
- 2) OPERATING TEMPERATURE: -40°C TO +80°C.
- 3) STANDARD PART IDENTIFICATION TO INCLUDE PART NUMBER, DATE CODE AND WARNING MESSAGE. LABEL NOT TO BE REMOVED.
- 4) GAS SPRING IS SUGGESTED TO BE MOUNTED SHAFT DOWN (ROD DOWN) FOR MAXIMUM PERFORMANCE.
- 5) END FITTINGS TO BE ORIENTED AS SHOWN ±5°.
- 6) GAS SPRINGS WILL BE SEALED IN CLEAR PLASTIC BAGS TO AVOID DAMAGE, DUST, OR OTHER FOREIGN OBJECTS.
- 7) GAS SPRING TO BE ASSEMBLED WITH END FITTINGS COMPLETELY FASTENED.
- 8) GREASE TO BE INCLUDED INSIDE THE BALL SOCKET OF THE END FITTINGS.

|                                                 |                                                       |                  | NAME        |              | DATE     |      |
|-------------------------------------------------|-------------------------------------------------------|------------------|-------------|--------------|----------|------|
| NORI                                            | DRAWN                                                 | DMA              |             | 2/19/2024    |          |      |
|                                                 |                                                       | CHECKED          |             |              |          |      |
| THIS DOCUMENT AND ITS (                         | PART No.                                              | NSG2050X500MB-28 |             |              | REV<br>- |      |
| OF N THIS DOCUMENT CO PROPRIETARY INFORMA       | TITLE                                                 | GAS SPRING       |             |              |          |      |
| DISTRIBUTION, UTILISATION OF THIS DOCUMENT OR A | TOLERANCES                                            |                  | THIRD ANGLE |              | SCALE    |      |
| EXPRESS AUTHORISATION                           | X.X                                                   | ± 0.060          | PROJECTION  |              | 1:1      |      |
|                                                 | ALL DIMENSIONS ARE  DUAL  UNLESS OTHERWISE  SPECIFIED | X.XX             | ± 0.030     |              | 1        | 1.1  |
| REMOVE ALL<br>BURRS AND BREAK                   |                                                       | X.XXX            | ± 0.010     |              |          | SIZE |
| ALL SHARP<br>EDGES                              |                                                       | ANGLES           | ± 1°        |              |          | C    |
|                                                 |                                                       | HOLES            | ± 0.005     | SHEET 1 OF 1 |          |      |