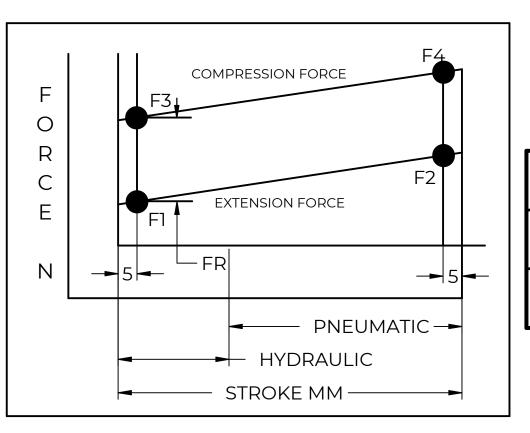

| FORCES (STATICALLY MEASURED)                   |      |  |  |  |  |
|------------------------------------------------|------|--|--|--|--|
| FI                                             | (F2) |  |  |  |  |
| 275 LBS (1224 N) <sup>+5%</sup> <sub>-5%</sub> | -    |  |  |  |  |
|                                                |      |  |  |  |  |