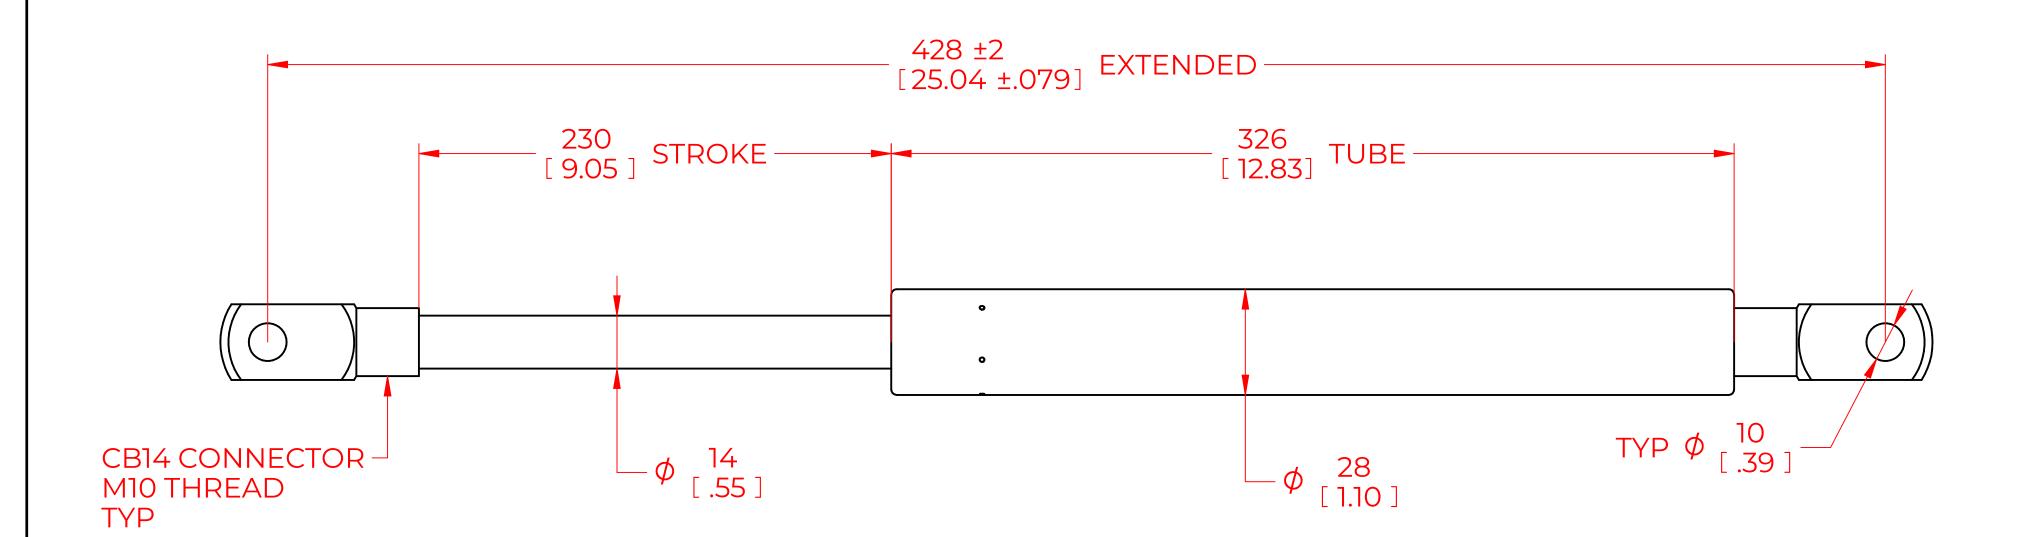

## **NOTES**:

- 1) MATERIAL: CYLINDER STEEL, BLACK PAINT / ROD STEEL BLACK NITRIDE.
- 2) OPERATING TEMPERATURE: -40°C TO +80°C.
- 3) STANDARD PART IDENTIFICATION TO INCLUDE PART NUMBER, DATE CODE AND WARNING MESSAGE. LABEL NOT TO BE REMOVED.
- 4) GAS SPRING IS SUGGESTED TO BE MOUNTED SHAFT DOWN (ROD DOWN) FOR MAXIMUM PERFORMANCE.
- 5) END FITTINGS TO BE ORIENTED AS SHOWN ±5°.
- 6) GAS SPRINGS WILL BE SEALED IN CLEAR PLASTIC BAGS TO AVOID DAMAGE, DUST, OR OTHER FOREIGN OBJECTS.
- 7) GAS SPRING TO BE ASSEMBLED WITH END FITTINGS COMPLETELY FASTENED.
- 8) GREASE TO BE INCLUDED INSIDE THE BALL SOCKET OF THE END FITTINGS.