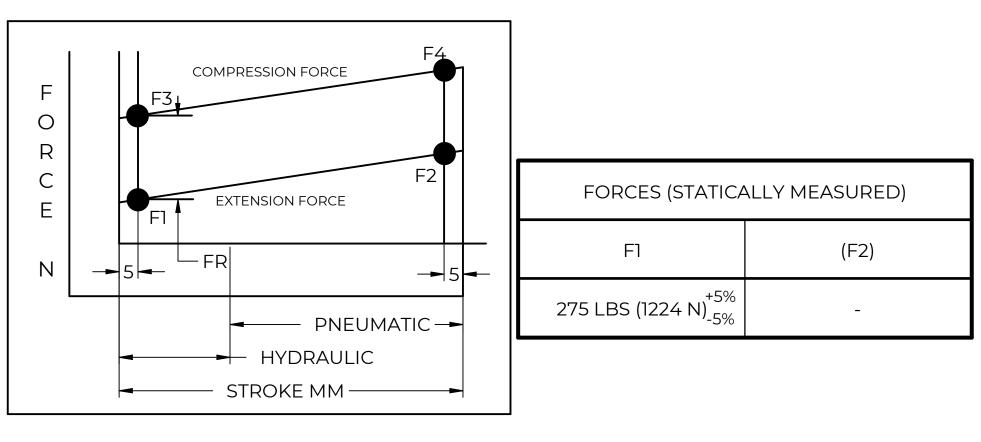

## **NOTES**:

- 1) MATERIAL: CYLINDER STEEL, BLACK PAINT / ROD STEEL BLACK NITRIDE.
- 2) OPERATING TEMPERATURE: -40°C TO +80°C.
- 3) STANDARD PART IDENTIFICATION TO INCLUDE PART NUMBER, DATE CODE AND WARNING MESSAGE. LABEL NOT TO BE REMOVED.
- 4) GAS SPRING IS SUGGESTED TO BE MOUNTED SHAFT DOWN (ROD DOWN) FOR MAXIMUM PERFORMANCE.
- 5) END FITTINGS TO BE ORIENTED AS SHOWN ±5°.
- 6) GAS SPRINGS WILL BE SEALED IN CLEAR PLASTIC BAGS TO AVOID DAMAGE, DUST, OR OTHER FOREIGN OBJECTS.
- 7) GAS SPRING TO BE ASSEMBLED WITH END FITTINGS COMPLETELY FASTENED.
- 8) GREASE TO BE INCLUDED INSIDE THE BALL SOCKET OF THE END FITTINGS.