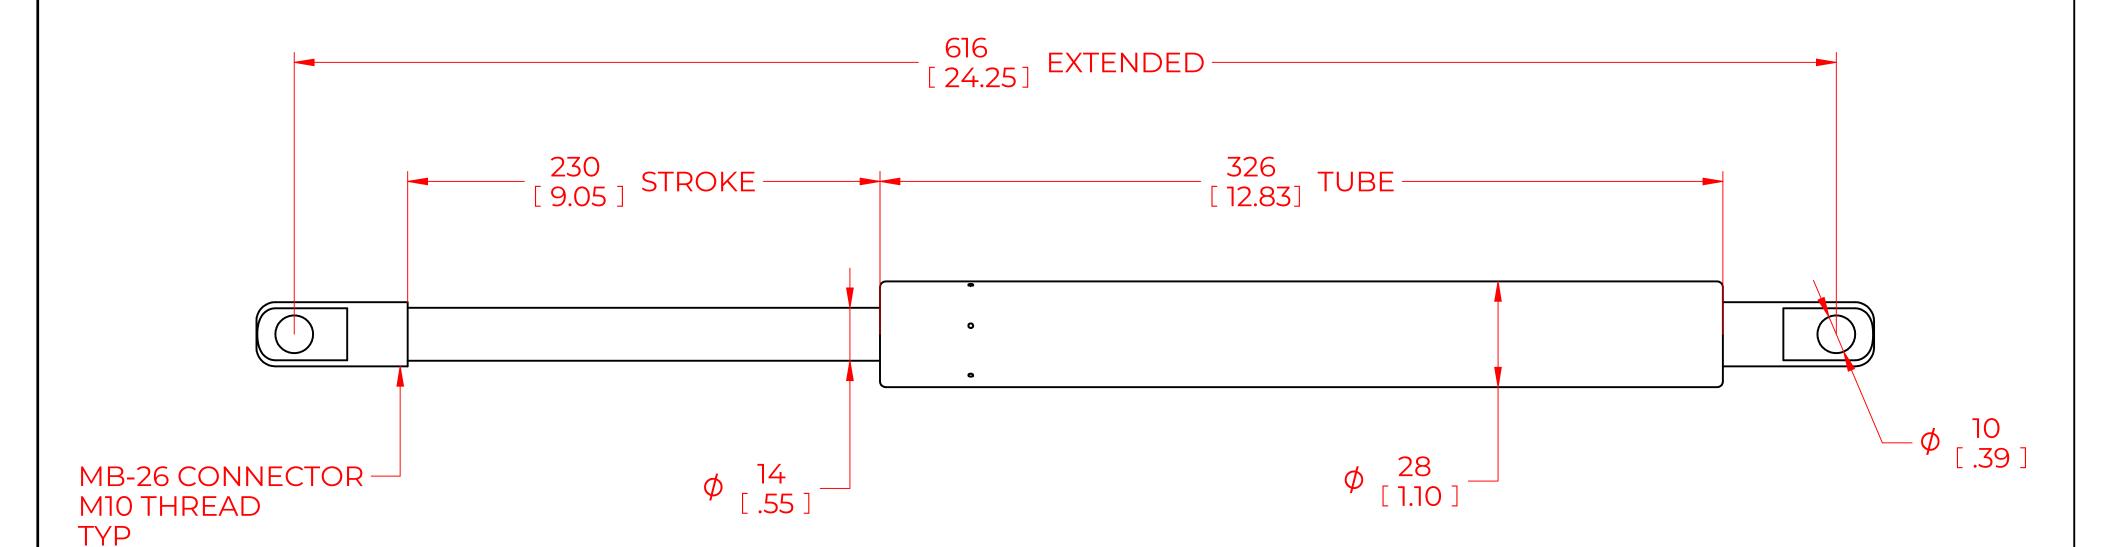

## **NOTES**:

- 1) MATERIAL: CYLINDER STEEL, BLACK PAINT / ROD STEEL BLACK NITRIDE.
- 2) OPERATING TEMPERATURE: -40°C TO +80°C.
- 3) STANDARD PART IDENTIFICATION TO INCLUDE PART NUMBER, DATE CODE AND WARNING MESSAGE. LABEL NOT TO BE REMOVED.
- 4) GAS SPRING IS SUGGESTED TO BE MOUNTED SHAFT DOWN (ROD DOWN) FOR MAXIMUM PERFORMANCE.
- 5) END FITTINGS TO BE ORIENTED AS SHOWN ±5°.
- 6) GAS SPRINGS WILL BE SEALED IN CLEAR PLASTIC BAGS TO AVOID DAMAGE, DUST, OR OTHER FOREIGN OBJECTS.
- 7) GAS SPRING TO BE ASSEMBLED WITH END FITTINGS COMPLETELY FASTENED.
- 8) GREASE TO BE INCLUDED INSIDE THE BALL SOCKET OF THE END FITTINGS.