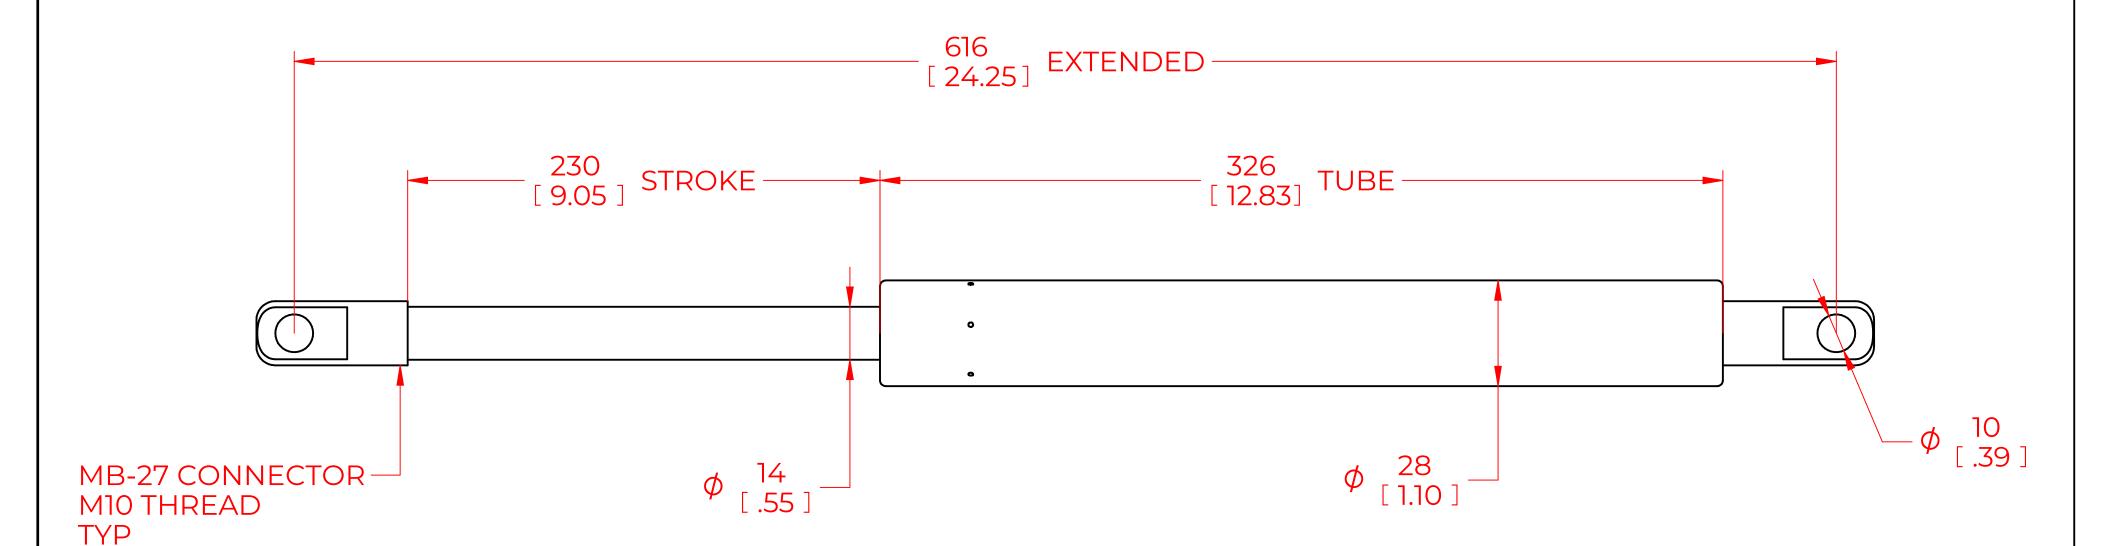

## **NOTES**:

- 1) MATERIAL: CYLINDER STEEL, BLACK PAINT / ROD STEEL BLACK NITRIDE.
- 2) OPERATING TEMPERATURE: -40°C TO +80°C.
- 3) STANDARD PART IDENTIFICATION TO INCLUDE PART NUMBER, DATE CODE AND WARNING MESSAGE. LABEL NOT TO BE REMOVED.
- 4) GAS SPRING IS SUGGESTED TO BE MOUNTED SHAFT DOWN (ROD DOWN) FOR MAXIMUM PERFORMANCE.
- 5) END FITTINGS TO BE ORIENTED AS SHOWN ±5°.
- 6) GAS SPRINGS WILL BE SEALED IN CLEAR PLASTIC BAGS TO AVOID DAMAGE, DUST, OR OTHER FOREIGN OBJECTS.
- 7) GAS SPRING TO BE ASSEMBLED WITH END FITTINGS COMPLETELY FASTENED.
- 8) GREASE TO BE INCLUDED INSIDE THE BALL SOCKET OF THE END FITTINGS.