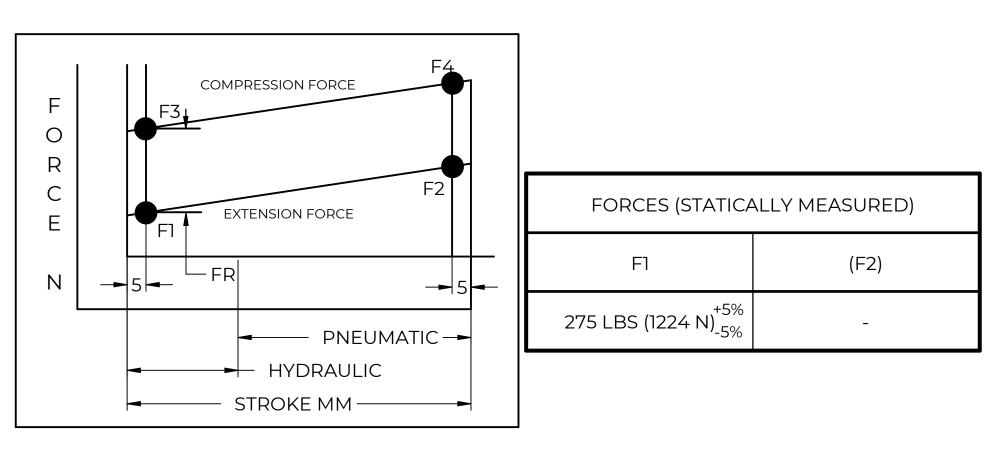

## **NOTES**:

- 1) MATERIAL: CYLINDER STEEL, BLACK PAINT / ROD STEEL BLACK NITRIDE.
- 2) OPERATING TEMPERATURE: -40°C TO +80°C.
- 3) STANDARD PART IDENTIFICATION TO INCLUDE PART NUMBER, DATE CODE AND WARNING MESSAGE. LABEL NOT TO BE REMOVED.
- 4) GAS SPRING IS SUGGESTED TO BE MOUNTED SHAFT DOWN (ROD DOWN) FOR MAXIMUM PERFORMANCE.
- 5) END FITTINGS TO BE ORIENTED AS SHOWN ±5°.
- 6) GAS SPRINGS WILL BE SEALED IN CLEAR PLASTIC BAGS TO AVOID DAMAGE, DUST, OR OTHER FOREIGN OBJECTS.
- 7) GAS SPRING TO BE ASSEMBLED WITH END FITTINGS COMPLETELY FASTENED.
- 8) GREASE TO BE INCLUDED INSIDE THE BALL SOCKET OF THE END FITTINGS.