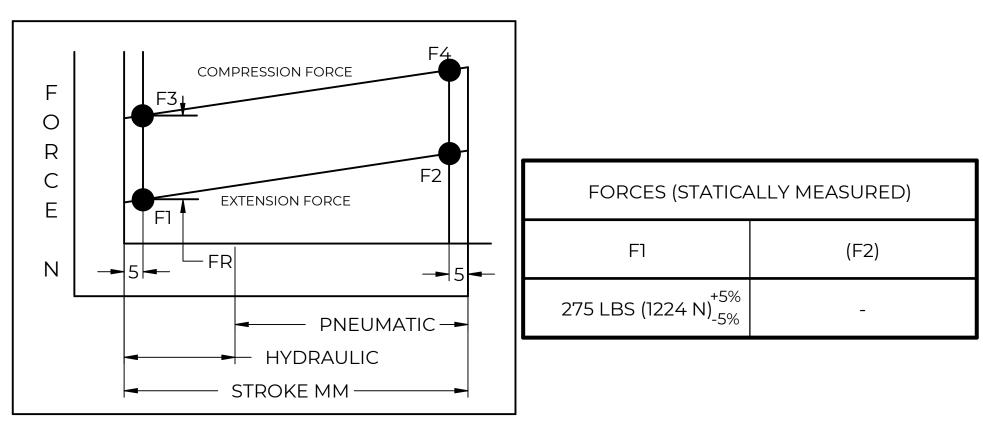

|                                                 |                                                       | NAME             |             | DATE         |          |      |
|-------------------------------------------------|-------------------------------------------------------|------------------|-------------|--------------|----------|------|
| NORI                                            | DRAWN                                                 | DMA              |             | 2/19/2024    |          |      |
|                                                 | CHECKED                                               |                  |             |              |          |      |
| THIS DOCUMENT AND ITS C<br>OF N                 | PART No.                                              | NSG2189X275MB-28 |             |              | REV<br>- |      |
| THIS DOCUMENT CO                                | TITLE                                                 | GAS SPRING       |             |              |          |      |
| DISTRIBUTION, UTILISATION OF THIS DOCUMENT OR A | TOLERANCES                                            |                  | THIRD ANGLE | IDD ANGLE    |          |      |
| EXPRESS AUTHORISATION                           | X.X                                                   | ± 0.060          | PROJECTION  |              | 1:1      |      |
|                                                 | ALL DIMENSIONS ARE  DUAL  UNLESS OTHERWISE  SPECIFIED | X.XX             | ± 0.030     |              | 1        |      |
| REMOVE ALL<br>BURRS AND BREAK                   |                                                       | X.XXX            | ± 0.010     |              |          | SIZE |
| ALL SHARP<br>EDGES                              |                                                       | ANGLES           | ± 1°        |              |          |      |
|                                                 |                                                       | HOLES            | ± 0.005     | SHEET 1 OF 1 |          |      |