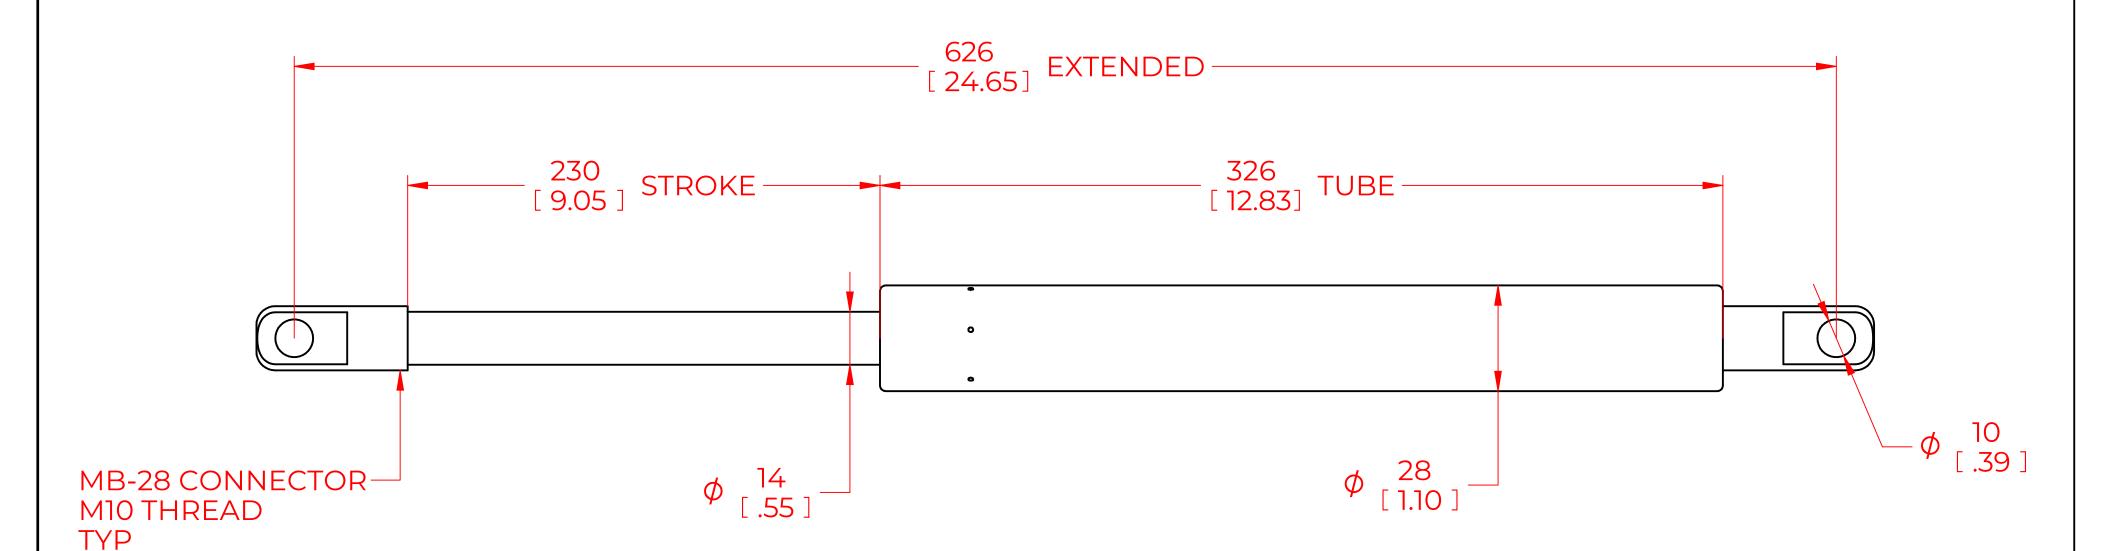

## **NOTES**:

- 1) MATERIAL: CYLINDER STEEL, BLACK PAINT / ROD STEEL BLACK NITRIDE.
- 2) OPERATING TEMPERATURE: -40°C TO +80°C.
- 3) STANDARD PART IDENTIFICATION TO INCLUDE PART NUMBER, DATE CODE AND WARNING MESSAGE. LABEL NOT TO BE REMOVED.
- 4) GAS SPRING IS SUGGESTED TO BE MOUNTED SHAFT DOWN (ROD DOWN) FOR MAXIMUM PERFORMANCE.
- 5) END FITTINGS TO BE ORIENTED AS SHOWN ±5°.
- 6) GAS SPRINGS WILL BE SEALED IN CLEAR PLASTIC BAGS TO AVOID DAMAGE, DUST, OR OTHER FOREIGN OBJECTS.
- 7) GAS SPRING TO BE ASSEMBLED WITH END FITTINGS COMPLETELY FASTENED.
- 8) GREASE TO BE INCLUDED INSIDE THE BALL SOCKET OF THE END FITTINGS.

|                                                 |                                                       | NAME             |             | DATE         |          |      |
|-------------------------------------------------|-------------------------------------------------------|------------------|-------------|--------------|----------|------|
| NORI                                            | DRAWN                                                 | DMA              |             | 2/19/2024    |          |      |
|                                                 | CHECKED                                               |                  |             |              |          |      |
| THIS DOCUMENT AND ITS C<br>OF N                 | PART No.                                              | NSG2189X275MB-28 |             |              | REV<br>- |      |
| THIS DOCUMENT CO                                | TITLE                                                 | GAS SPRING       |             |              |          |      |
| DISTRIBUTION, UTILISATION OF THIS DOCUMENT OR A | TOLERANCES                                            |                  | THIRD ANGLE | IDD ANGLE    |          |      |
| EXPRESS AUTHORISATION                           | X.X                                                   | ± 0.060          | PROJECTION  |              | 1:1      |      |
|                                                 | ALL DIMENSIONS ARE  DUAL  UNLESS OTHERWISE  SPECIFIED | X.XX             | ± 0.030     |              | 1        |      |
| REMOVE ALL<br>BURRS AND BREAK                   |                                                       | X.XXX            | ± 0.010     |              |          | SIZE |
| ALL SHARP<br>EDGES                              |                                                       | ANGLES           | ± 1°        |              |          |      |
|                                                 |                                                       | HOLES            | ± 0.005     | SHEET 1 OF 1 |          |      |