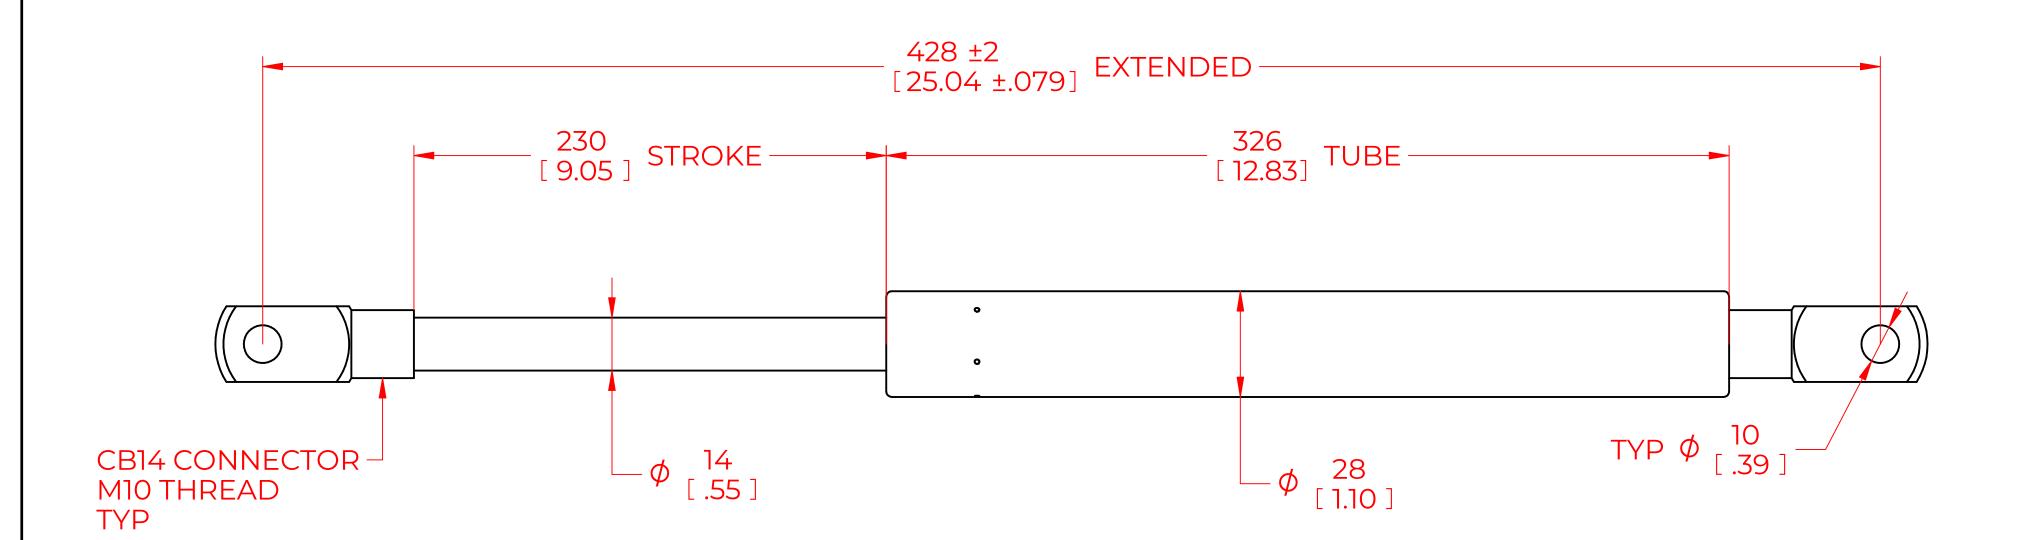

## NOTES:

- 1) MATERIAL: CYLINDER STEEL, BLACK PAINT / ROD STEEL BLACK NITRIDE.
- 2) OPERATING TEMPERATURE: -40°C TO +80°C.
- 3) STANDARD PART IDENTIFICATION TO INCLUDE PART NUMBER, DATE CODE AND WARNING MESSAGE. LABEL NOT TO BE REMOVED.
- 4) GAS SPRING IS SUGGESTED TO BE MOUNTED SHAFT DOWN (ROD DOWN) FOR MAXIMUM PERFORMANCE.
- 5) END FITTINGS TO BE ORIENTED AS SHOWN ±5°.
- 6) GAS SPRINGS WILL BE SEALED IN CLEAR PLASTIC BAGS TO AVOID DAMAGE, DUST, OR OTHER FOREIGN OBJECTS.
- 7) GAS SPRING TO BE ASSEMBLED WITH END FITTINGS COMPLETELY FASTENED.
- 8) GREASE TO BE INCLUDED INSIDE THE BALL SOCKET OF THE END FITTINGS.

|                                                 |                                                       |                  | NAME        | DATE         |      |  |
|-------------------------------------------------|-------------------------------------------------------|------------------|-------------|--------------|------|--|
| NORI                                            | DRAWN                                                 | DMA              |             | 02/29/2024   |      |  |
|                                                 | CHECKED                                               |                  |             |              |      |  |
| THIS DOCUMENT AND ITS C                         | PART No.                                              | NSG2189X290CB-14 |             | REV<br>-     | ,    |  |
| THIS DOCUMENT CO PROPRIETARY INFORMA            | TITLE                                                 | GAS SPRING       |             |              |      |  |
| DISTRIBUTION, UTILISATION OF THIS DOCUMENT OR A | TOLERANCES                                            |                  | THIRD ANGLE | SCALE        |      |  |
|                                                 | N IS STRICTLY FORBIDDEN.                              | X.X              | ± 0.060     | PROJECTION   | 1:1  |  |
|                                                 | ALL DIMENSIONS ARE  DUAL  UNLESS OTHERWISE  SPECIFIED | X.XX             | ± 0.030     |              | 1    |  |
| REMOVE ALL<br>BURRS AND BREAK                   |                                                       | X.XXX            | ± 0.010     |              | SIZE |  |
| ALL SHARP<br>EDGES                              |                                                       | ANGLES           | ± 1°        |              | C    |  |
|                                                 |                                                       | HOLES            | ± 0.005     | SHEET 1 OF 1 |      |  |