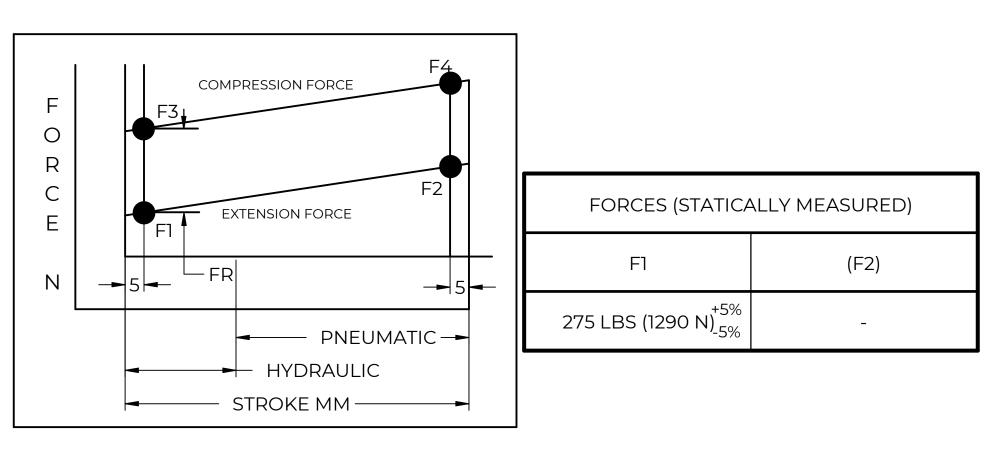

## **NOTES**:

- 1) MATERIAL: CYLINDER STEEL, BLACK PAINT / ROD STEEL BLACK NITRIDE.
- 2) OPERATING TEMPERATURE: -40°C TO +80°C.
- 3) STANDARD PART IDENTIFICATION TO INCLUDE PART NUMBER, DATE CODE AND WARNING MESSAGE. LABEL NOT TO BE REMOVED.
- 4) GAS SPRING IS SUGGESTED TO BE MOUNTED SHAFT DOWN (ROD DOWN) FOR MAXIMUM PERFORMANCE.
- 5) END FITTINGS TO BE ORIENTED AS SHOWN ±5°.
- 6) GAS SPRINGS WILL BE SEALED IN CLEAR PLASTIC BAGS TO AVOID DAMAGE, DUST, OR OTHER FOREIGN OBJECTS.
- 7) GAS SPRING TO BE ASSEMBLED WITH END FITTINGS COMPLETELY FASTENED.
- 8) GREASE TO BE INCLUDED INSIDE THE BALL SOCKET OF THE END FITTINGS.