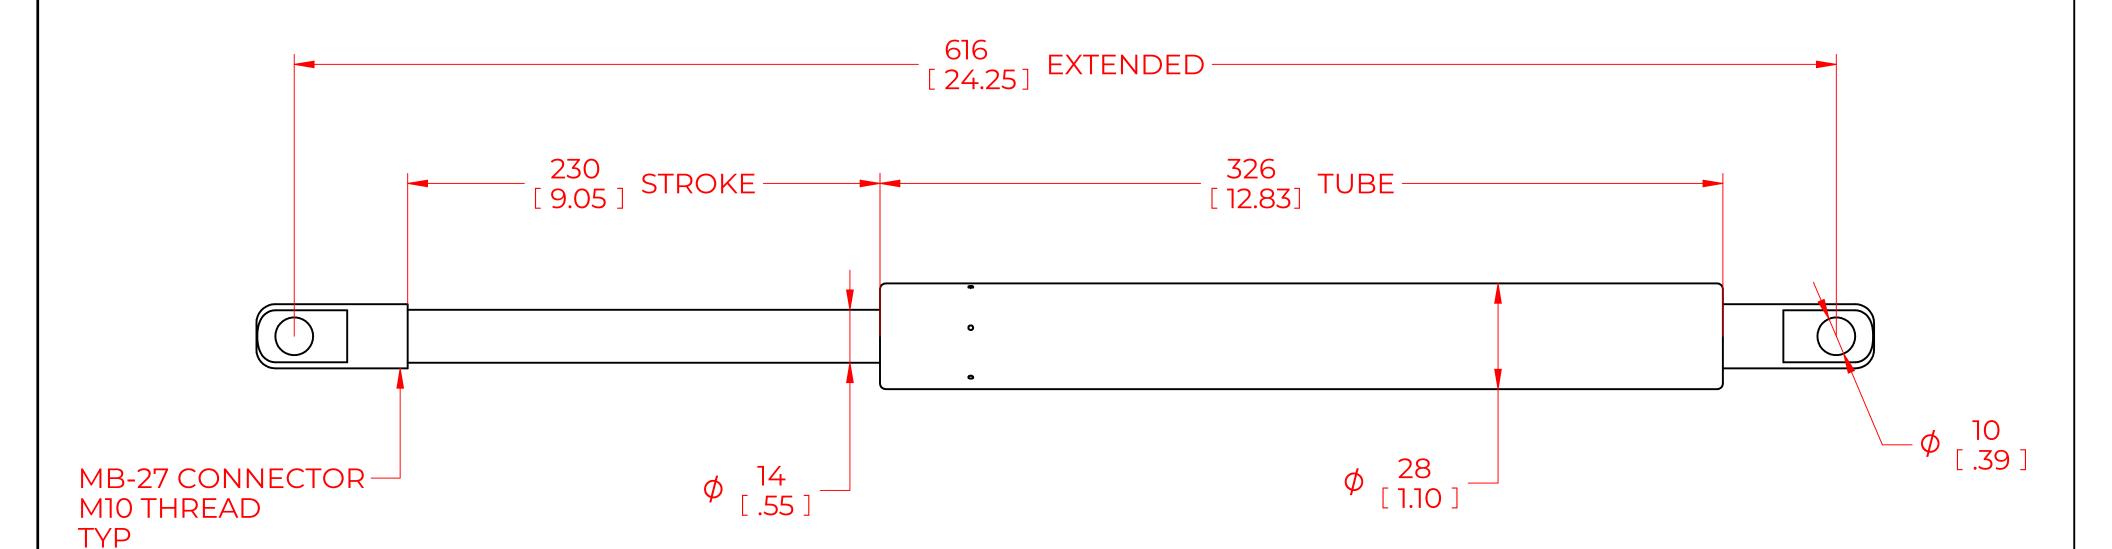

## **NOTES**:

- 1) MATERIAL: CYLINDER STEEL, BLACK PAINT / ROD STEEL BLACK NITRIDE.
- 2) OPERATING TEMPERATURE: -40°C TO +80°C.
- 3) STANDARD PART IDENTIFICATION TO INCLUDE PART NUMBER, DATE CODE AND WARNING MESSAGE. LABEL NOT TO BE REMOVED.
- 4) GAS SPRING IS SUGGESTED TO BE MOUNTED SHAFT DOWN (ROD DOWN) FOR MAXIMUM PERFORMANCE.
- 5) END FITTINGS TO BE ORIENTED AS SHOWN ±5°.
- 6) GAS SPRINGS WILL BE SEALED IN CLEAR PLASTIC BAGS TO AVOID DAMAGE, DUST, OR OTHER FOREIGN OBJECTS.
- 7) GAS SPRING TO BE ASSEMBLED WITH END FITTINGS COMPLETELY FASTENED.
- 8) GREASE TO BE INCLUDED INSIDE THE BALL SOCKET OF THE END FITTINGS.