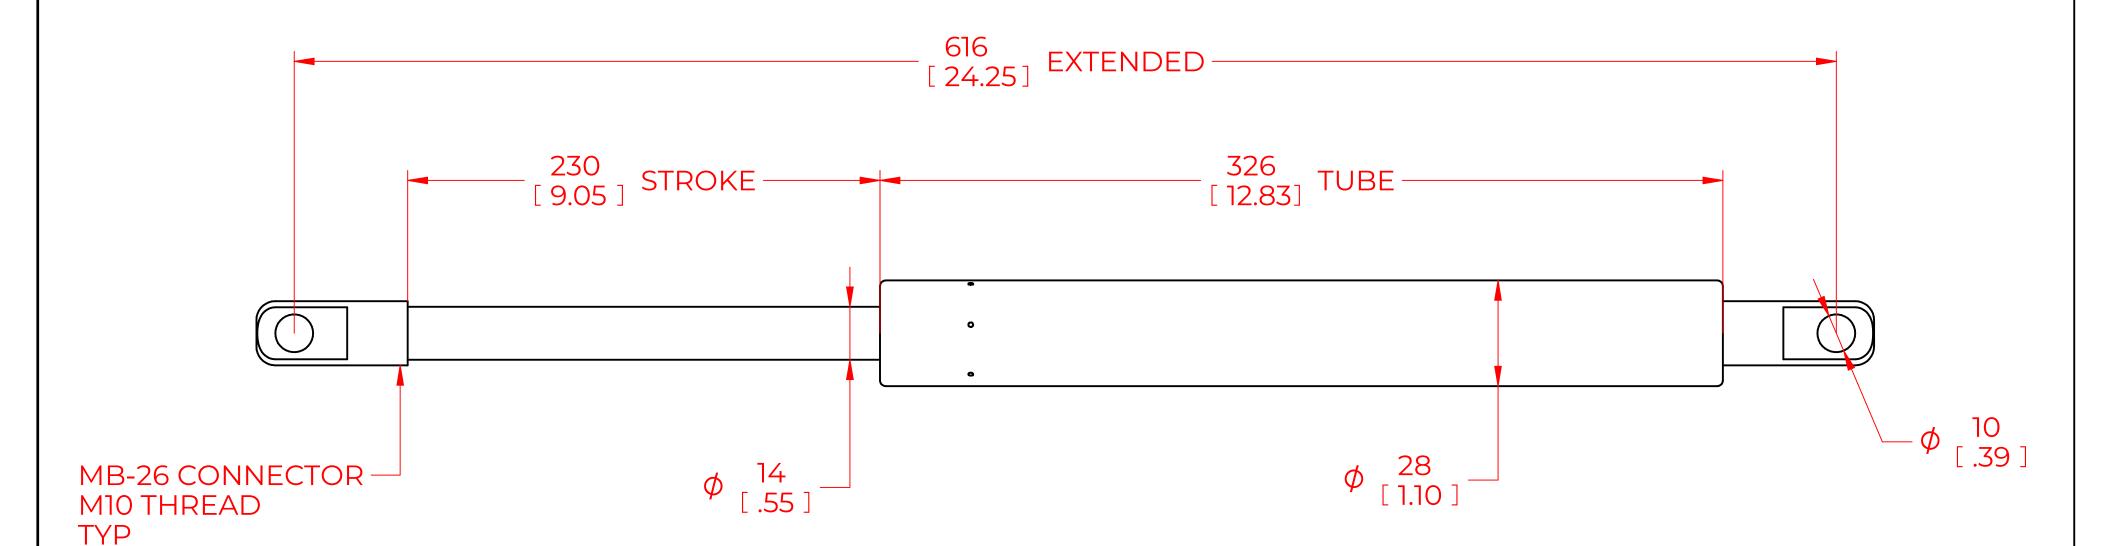

## **NOTES**:

- 1) MATERIAL: CYLINDER STEEL, BLACK PAINT / ROD STEEL BLACK NITRIDE.
- 2) OPERATING TEMPERATURE: -40°C TO +80°C.
- 3) STANDARD PART IDENTIFICATION TO INCLUDE PART NUMBER, DATE CODE AND WARNING MESSAGE. LABEL NOT TO BE REMOVED.
- 4) GAS SPRING IS SUGGESTED TO BE MOUNTED SHAFT DOWN (ROD DOWN) FOR MAXIMUM PERFORMANCE.
- 5) END FITTINGS TO BE ORIENTED AS SHOWN ±5°.
- 6) GAS SPRINGS WILL BE SEALED IN CLEAR PLASTIC BAGS TO AVOID DAMAGE, DUST, OR OTHER FOREIGN OBJECTS.
- 7) GAS SPRING TO BE ASSEMBLED WITH END FITTINGS COMPLETELY FASTENED.
- 8) GREASE TO BE INCLUDED INSIDE THE BALL SOCKET OF THE END FITTINGS.