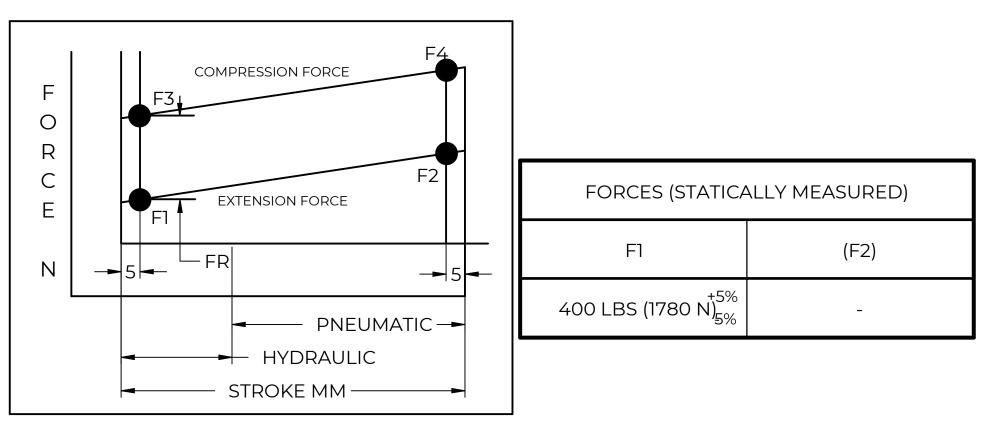

|                                                 |                                                       | NAME             |             | DATE         |          |      |
|-------------------------------------------------|-------------------------------------------------------|------------------|-------------|--------------|----------|------|
| NORI                                            | DRAWN                                                 | DMA              |             | 2/19/2024    |          |      |
|                                                 | CHECKED                                               |                  |             |              |          |      |
| THIS DOCUMENT AND ITS (                         | PART No.                                              | NSG2189X400MB-26 |             |              | REV<br>- |      |
| OF N<br>THIS DOCUMENT CO<br>PROPRIETARY INFORMA | TITLE                                                 | TITLE GAS SPRING |             |              |          |      |
| DISTRIBUTION, UTILISATION OF THIS DOCUMENT OR A | TOLERANCES                                            |                  | THIRD ANGLE |              | SCALE    |      |
| EXPRESS AUTHORISATION                           | X.X                                                   | ± 0.060          | PROJECTION  |              | 1:1      |      |
|                                                 | ALL DIMENSIONS ARE  DUAL  UNLESS OTHERWISE  SPECIFIED | X.XX             | ± 0.030     |              | 1        |      |
| REMOVE ALL<br>BURRS AND BREAK                   |                                                       | X.XXX            | ± 0.010     |              |          | SIZE |
| ALL SHARP<br>EDGES                              |                                                       | ANGLES           | ± 1°        |              |          | C    |
|                                                 |                                                       | HOLES            | ± 0.005     | SHEET 1 OF 1 |          |      |