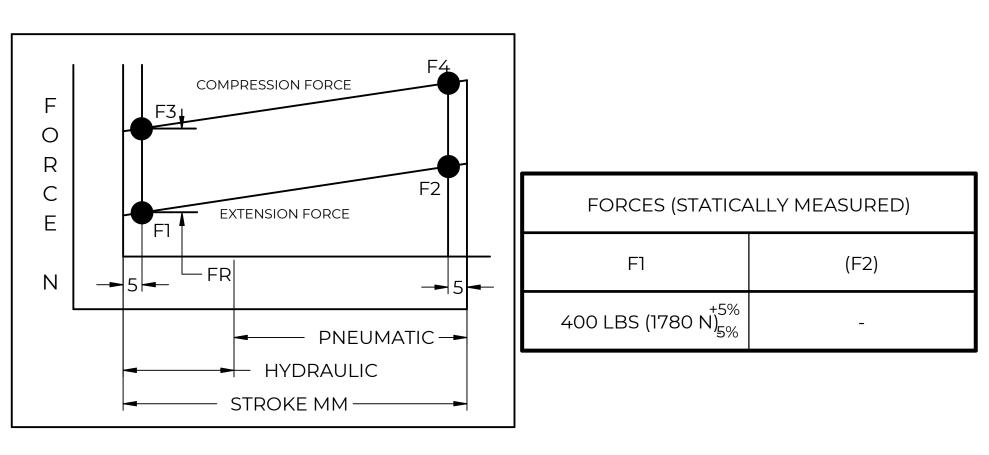

## **NOTES**:

- 1) MATERIAL: CYLINDER STEEL, BLACK PAINT / ROD STEEL BLACK NITRIDE.
- 2) OPERATING TEMPERATURE: -40°C TO +80°C.
- 3) STANDARD PART IDENTIFICATION TO INCLUDE PART NUMBER, DATE CODE AND WARNING MESSAGE. LABEL NOT TO BE REMOVED.
- 4) GAS SPRING IS SUGGESTED TO BE MOUNTED SHAFT DOWN (ROD DOWN) FOR MAXIMUM PERFORMANCE.
- 5) END FITTINGS TO BE ORIENTED AS SHOWN ±5°.
- 6) GAS SPRINGS WILL BE SEALED IN CLEAR PLASTIC BAGS TO AVOID DAMAGE, DUST, OR OTHER FOREIGN OBJECTS.
- 7) GAS SPRING TO BE ASSEMBLED WITH END FITTINGS COMPLETELY FASTENED.
- 8) GREASE TO BE INCLUDED INSIDE THE BALL SOCKET OF THE END FITTINGS.