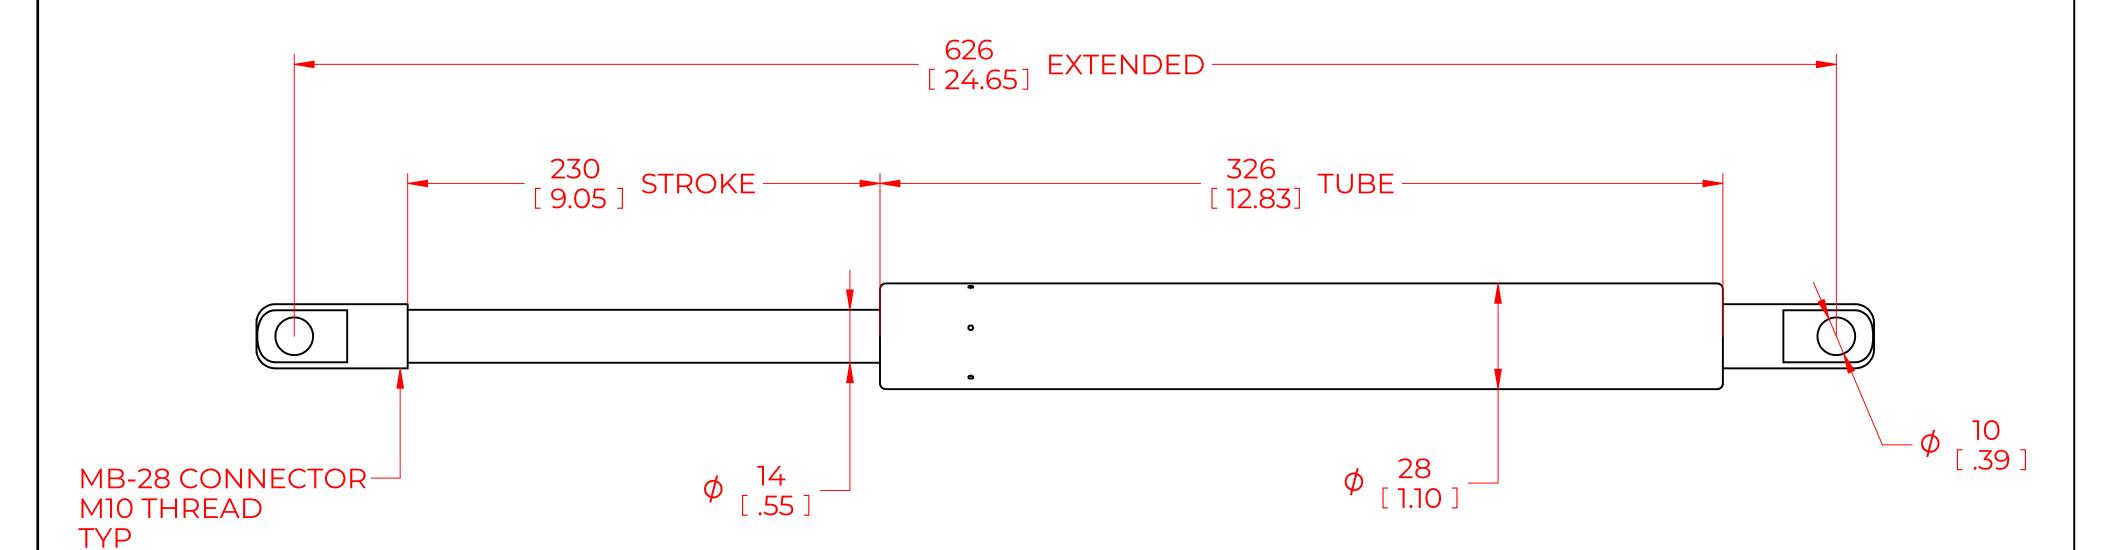

## **NOTES**:

- 1) MATERIAL: CYLINDER STEEL, BLACK PAINT / ROD STEEL BLACK NITRIDE.
- 2) OPERATING TEMPERATURE: -40°C TO +80°C.
- 3) STANDARD PART IDENTIFICATION TO INCLUDE PART NUMBER, DATE CODE AND WARNING MESSAGE. LABEL NOT TO BE REMOVED.
- 4) GAS SPRING IS SUGGESTED TO BE MOUNTED SHAFT DOWN (ROD DOWN) FOR MAXIMUM PERFORMANCE.
- 5) END FITTINGS TO BE ORIENTED AS SHOWN ±5°.
- 6) GAS SPRINGS WILL BE SEALED IN CLEAR PLASTIC BAGS TO AVOID DAMAGE, DUST, OR OTHER FOREIGN OBJECTS.
- 7) GAS SPRING TO BE ASSEMBLED WITH END FITTINGS COMPLETELY FASTENED.
- 8) GREASE TO BE INCLUDED INSIDE THE BALL SOCKET OF THE END FITTINGS.