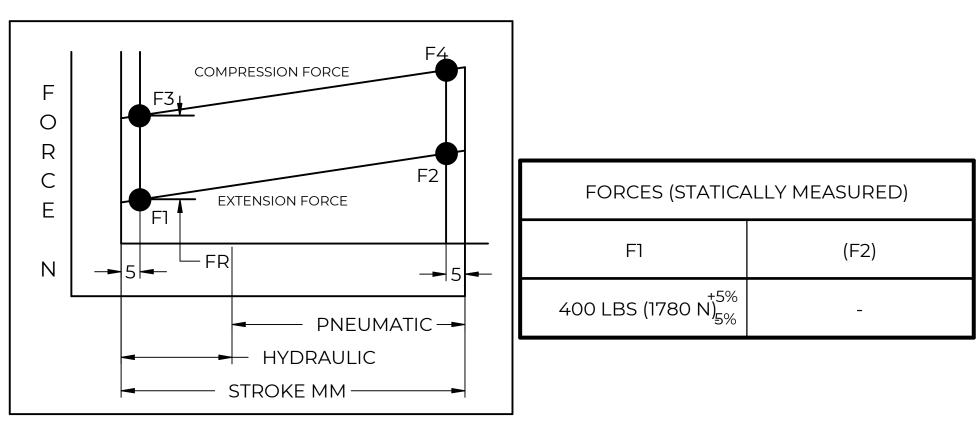

## **NOTES**:

- 1) MATERIAL: CYLINDER STEEL, BLACK PAINT / ROD STEEL BLACK NITRIDE.
- 2) OPERATING TEMPERATURE: -40°C TO +80°C.
- 3) STANDARD PART IDENTIFICATION TO INCLUDE PART NUMBER, DATE CODE AND WARNING MESSAGE. LABEL NOT TO BE REMOVED.
- 4) GAS SPRING IS SUGGESTED TO BE MOUNTED SHAFT DOWN (ROD DOWN) FOR MAXIMUM PERFORMANCE.
- 5) END FITTINGS TO BE ORIENTED AS SHOWN ±5°.
- 6) GAS SPRINGS WILL BE SEALED IN CLEAR PLASTIC BAGS TO AVOID DAMAGE, DUST, OR OTHER FOREIGN OBJECTS.
- 7) GAS SPRING TO BE ASSEMBLED WITH END FITTINGS COMPLETELY FASTENED.
- 8) GREASE TO BE INCLUDED INSIDE THE BALL SOCKET OF THE END FITTINGS.