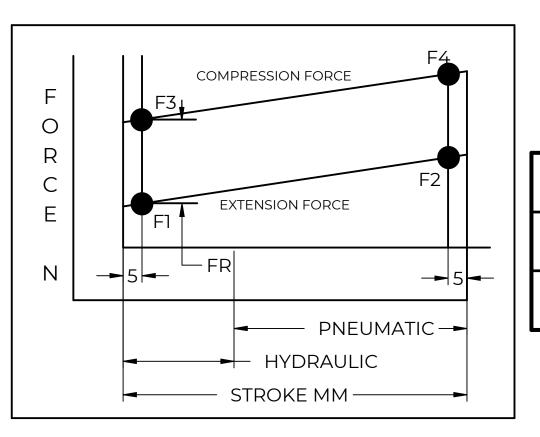

| REVISION HISTORY |             |      |          |  |  |
|------------------|-------------|------|----------|--|--|
| REV              | DESCRIPTION | DATE | APPROVED |  |  |

|                        | FORCES (STATICALLY MEASURED) |  |  |  |  |  |  |
|------------------------|------------------------------|--|--|--|--|--|--|
| F1 (F2)                |                              |  |  |  |  |  |  |
| 400 LBS (1780 N) +5% - |                              |  |  |  |  |  |  |