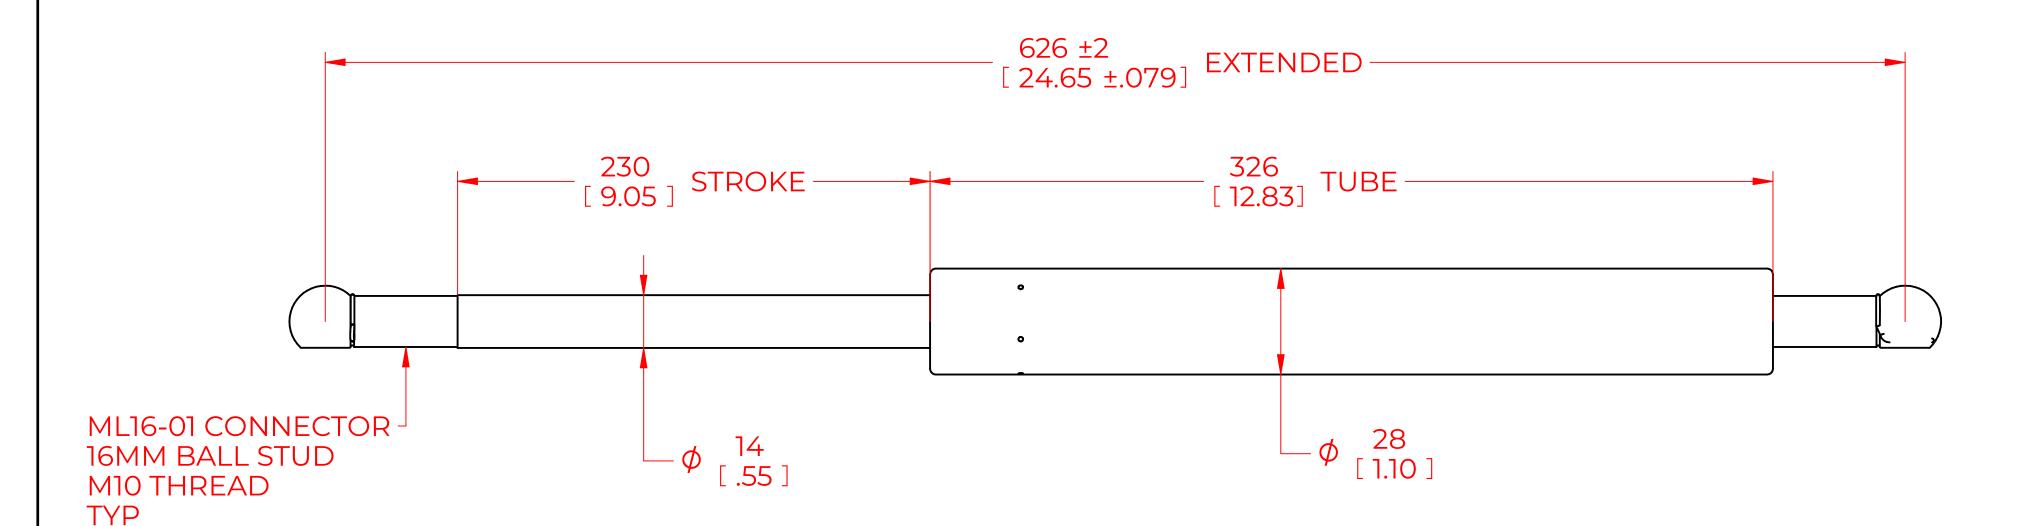

## NOTES:

- 1) MATERIAL: CYLINDER STEEL, BLACK PAINT / ROD STEEL BLACK NITRIDE.
- 2) OPERATING TEMPERATURE: -40°C TO +80°C.
- 3) STANDARD PART IDENTIFICATION TO INCLUDE PART NUMBER, DATE CODE AND WARNING MESSAGE. LABEL NOT TO BE REMOVED.
- 4) GAS SPRING IS SUGGESTED TO BE MOUNTED SHAFT DOWN (ROD DOWN) FOR MAXIMUM PERFORMANCE.
- 5) END FITTINGS TO BE ORIENTED AS SHOWN ±5°.
- 6) GAS SPRINGS WILL BE SEALED IN CLEAR PLASTIC BAGS TO AVOID DAMAGE, DUST, OR OTHER FOREIGN OBJECTS.
- 7) GAS SPRING TO BE ASSEMBLED WITH END FITTINGS COMPLETELY FASTENED.
- 8) GREASE TO BE INCLUDED INSIDE THE BALL SOCKET OF THE END FITTINGS.

|                                                  |                                                       |                    | NAME        |              | DATE       |      |
|--------------------------------------------------|-------------------------------------------------------|--------------------|-------------|--------------|------------|------|
| NOR                                              | DRAWN                                                 |                    | DMA         |              | 02/29/2024 |      |
|                                                  |                                                       | CHECKED            |             |              |            |      |
| THIS DOCUMENT AND ITS C                          | PART No.                                              | NSG2189X400ML16-01 |             |              | REV<br>-   |      |
| OF NO<br>THIS DOCUMENT CO<br>PROPRIETARY INFORMA | TITLE GAS SPRING                                      |                    |             |              |            |      |
| DISTRIBUTION, UTILISATION OF THIS DOCUMENT OR A  | TOLERANCES                                            |                    | THIRD ANGLE |              | SCALE      |      |
| EXPRESS AUTHORISATION                            | X.X                                                   | ± 0.060            | PROJECTION  |              | 1:1        |      |
|                                                  | ALL DIMENSIONS ARE  DUAL  UNLESS OTHERWISE  SPECIFIED | X.XX               | ± 0.030     |              | 1          |      |
| REMOVE ALL<br>BURRS AND BREAK                    |                                                       | X.XXX              | ± 0.010     |              | ]          | SIZE |
| ALL SHARP<br>EDGES                               |                                                       | ANGLES             | <u>±</u> 1° |              |            | C    |
|                                                  |                                                       | HOLES              | ± 0.005     | SHEET 1 OF 1 |            |      |