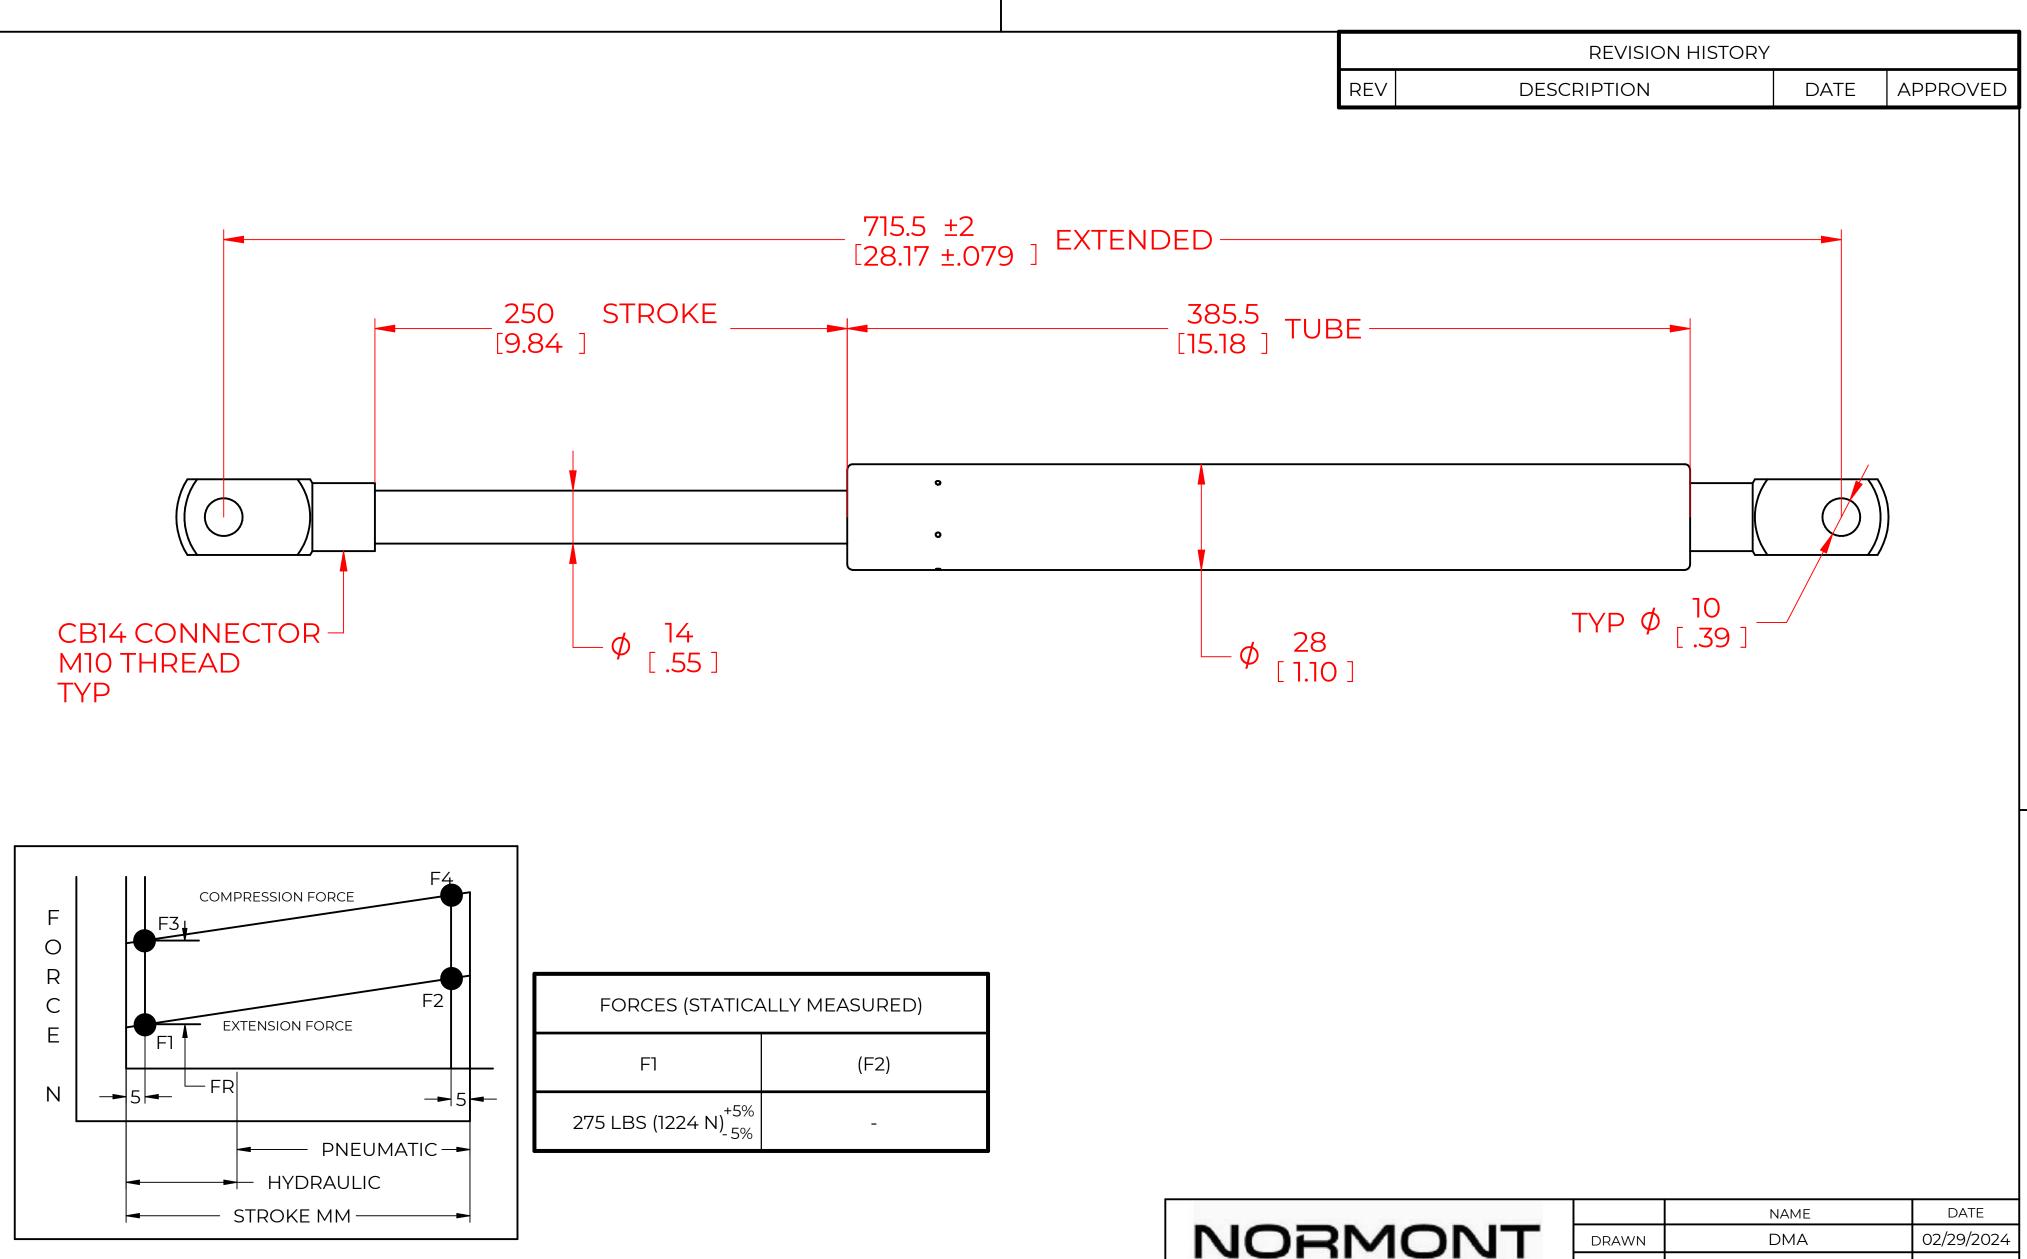

## NOTES:

1) MATERIAL: CYLINDER - STEEL, BLACK PAINT / ROD - STEEL BLACK NITRIDE.

2) OPERATING TEMPERATURE: -40°C TO +80°C.

3) STANDARD PART IDENTIFICATION TO INCLUDE PART NUMBER, DATE CODE AND WARNING MESSAGE. LABEL NOT TO BE REMOVED.

4) GAS SPRING IS SUGGESTED TO BE MOUNTED SHAFT DOWN (ROD DOWN) FOR MAXIMUM PERFORMANCE.

5) END FITTINGS TO BE ORIENTED AS SHOWN  $\pm 5^{\circ}$ .

6) GAS SPRINGS WILL BE SEALED IN CLEAR PLASTIC BAGS TO AVOID DAMAGE, DUST, OR OTHER FOREIGN OBJECTS.

7) GAS SPRING TO BE ASSEMBLED WITH END FITTINGS COMPLETELY FASTENED.

8) GREASE TO BE INCLUDED INSIDE THE BALL SOCKET OF THE END FITTINGS.

| NORMONT                                                                                                                                                                                                                                                                                               |                                                                    |            | NAME             |              | DATE       |          |
|-------------------------------------------------------------------------------------------------------------------------------------------------------------------------------------------------------------------------------------------------------------------------------------------------------|--------------------------------------------------------------------|------------|------------------|--------------|------------|----------|
|                                                                                                                                                                                                                                                                                                       |                                                                    | DRAWN      | DMA              |              | 02/29/2024 |          |
|                                                                                                                                                                                                                                                                                                       |                                                                    | CHECKED    |                  |              |            |          |
| THIS DOCUMENT AND ITS CONTENTS ARE THE PROPERTY<br>OF NORMONT<br>THIS DOCUMENT CONTAINS CONFIDENTIAL<br>PROPRIETARY INFORMATION. THE REPRODUCTION,<br>DISTRIBUTION, UTILISATION OR THE COMMUNICATION<br>OF THIS DOCUMENT OR ANY PART THEREOF, WITHOUT<br>EXPRESS AUTHORISATION IS STRICTLY FORBIDDEN. |                                                                    | PART No.   | NSG6000X275CB-14 |              |            | REV<br>- |
|                                                                                                                                                                                                                                                                                                       |                                                                    | TITLE      | GAS SPRING       |              |            |          |
|                                                                                                                                                                                                                                                                                                       |                                                                    | TOLERANCES |                  | THIRD ANGLE  |            | SCALE    |
|                                                                                                                                                                                                                                                                                                       |                                                                    | X.X        | ± 0.060          | PROJECTION   |            | 1:1      |
| REMOVE ALL<br>BURRS AND BREAK<br>ALL SHARP<br>EDGES                                                                                                                                                                                                                                                   | ALL DIMENSIONS ARE<br><b>DUAL</b><br>UNLESS OTHERWISE<br>SPECIFIED | X.XX       | ± 0.030          |              | 1          |          |
|                                                                                                                                                                                                                                                                                                       |                                                                    | X.XXX      | ± 0.010          |              | ]          | SIZE     |
|                                                                                                                                                                                                                                                                                                       |                                                                    | ANGLES     | ± 1°             |              |            | С        |
|                                                                                                                                                                                                                                                                                                       |                                                                    | HOLES      | ± 0.005          | SHEET 1 OF 1 |            | _        |