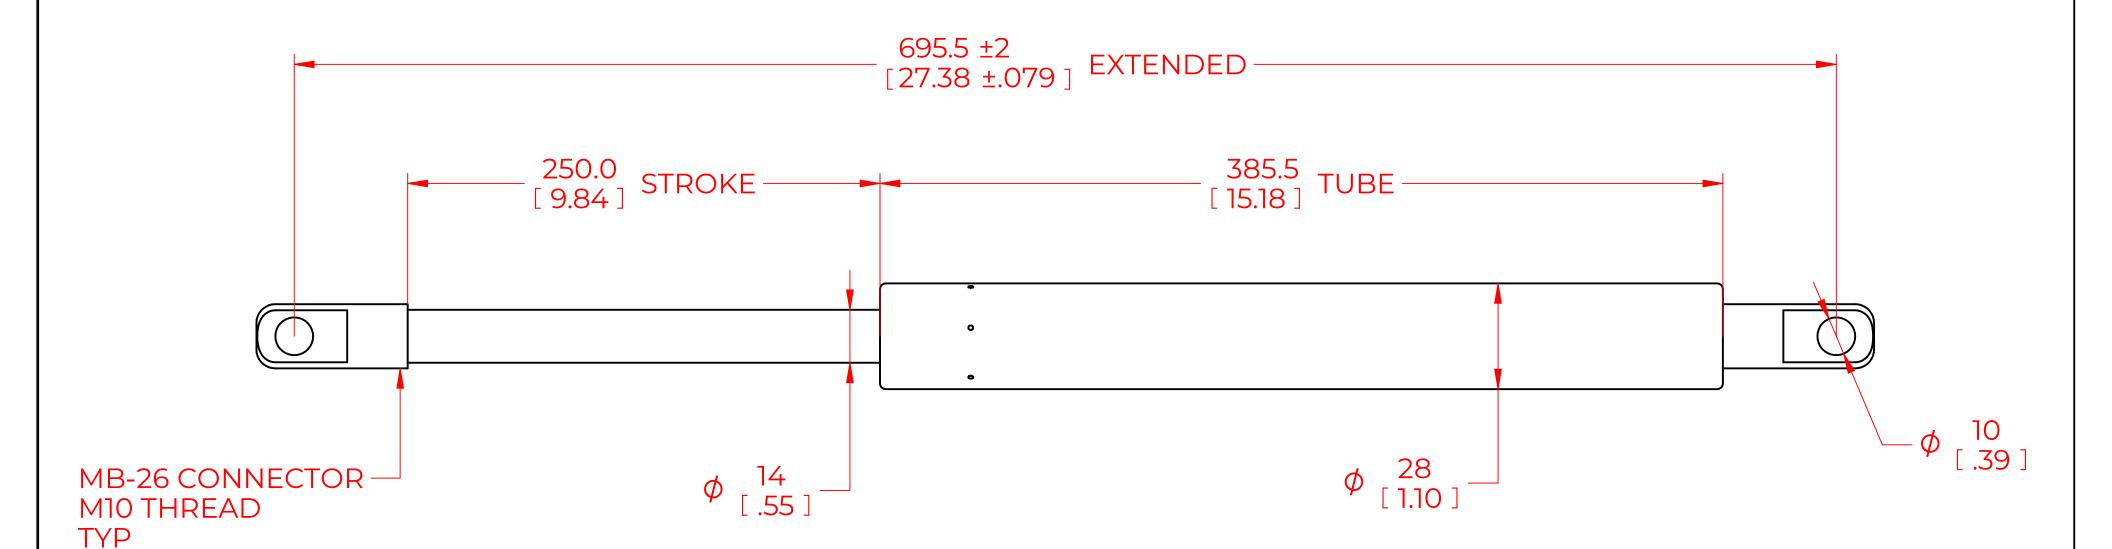

## **NOTES**:

- 1) MATERIAL: CYLINDER STEEL, BLACK PAINT / ROD STEEL BLACK NITRIDE.
- 2) OPERATING TEMPERATURE: -40°C TO +80°C.
- 3) STANDARD PART IDENTIFICATION TO INCLUDE PART NUMBER, DATE CODE AND WARNING MESSAGE. LABEL NOT TO BE REMOVED.
- 4) GAS SPRING IS SUGGESTED TO BE MOUNTED SHAFT DOWN (ROD DOWN) FOR MAXIMUM PERFORMANCE.
- 5) END FITTINGS TO BE ORIENTED AS SHOWN ±5°.
- 6) GAS SPRINGS WILL BE SEALED IN CLEAR PLASTIC BAGS TO AVOID DAMAGE, DUST, OR OTHER FOREIGN OBJECTS.
- 7) GAS SPRING TO BE ASSEMBLED WITH END FITTINGS COMPLETELY FASTENED.
- 8) GREASE TO BE INCLUDED INSIDE THE BALL SOCKET OF THE END FITTINGS.