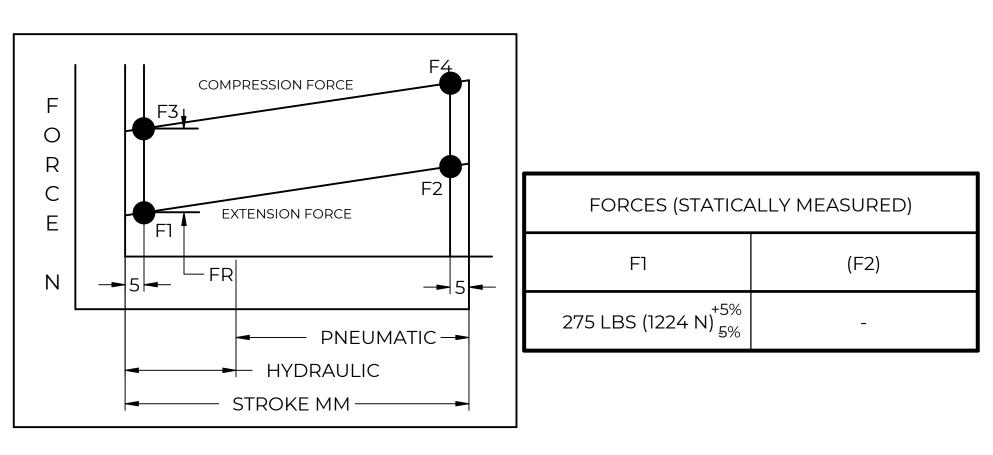

|                                                  |                                                       | NAME             |             | DATE         |          |      |
|--------------------------------------------------|-------------------------------------------------------|------------------|-------------|--------------|----------|------|
| NORI                                             | DRAWN                                                 | DMA              |             | 2/19/2024    |          |      |
|                                                  |                                                       | CHECKED          |             |              |          |      |
| THIS DOCUMENT AND ITS C                          | PART No.                                              | NSG2502X275MB-26 |             |              | REV<br>- |      |
| OF NO<br>THIS DOCUMENT CC<br>PROPRIETARY INFORMA | TITLE                                                 | GAS SPRING       |             |              |          |      |
| DISTRIBUTION, UTILISATION OF THIS DOCUMENT OR A  | TOLERANCES                                            |                  | THIRD ANGLE |              | SCALE    |      |
| EXPRESS AUTHORISATION                            | X.X                                                   | ± 0.060          | PROJECTION  |              | 1:1      |      |
|                                                  | ALL DIMENSIONS ARE  DUAL  UNLESS OTHERWISE  SPECIFIED | X.XX             | ± 0.030     |              |          | '''  |
| REMOVE ALL<br>BURRS AND BREAK                    |                                                       | X.XXX            | ± 0.010     |              |          | SIZE |
| ALL SHARP<br>EDGES                               |                                                       | ANGLES           | ± 1°        |              |          | C    |
|                                                  |                                                       | HOLES            | ± 0.005     | SHEET 1 OF 1 |          |      |