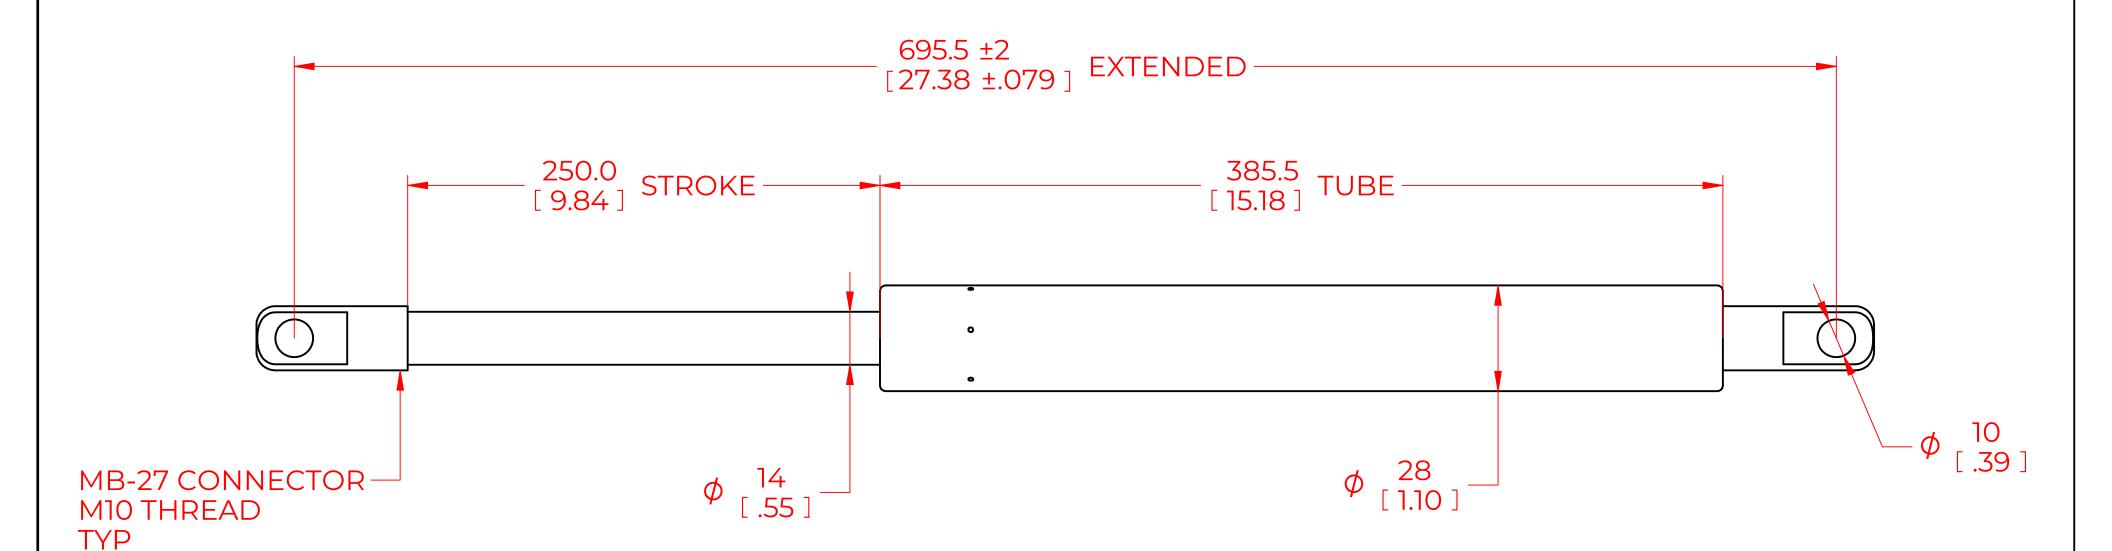

## **NOTES**:

- 1) MATERIAL: CYLINDER STEEL, BLACK PAINT / ROD STEEL BLACK NITRIDE.
- 2) OPERATING TEMPERATURE: -40°C TO +80°C.
- 3) STANDARD PART IDENTIFICATION TO INCLUDE PART NUMBER, DATE CODE AND WARNING MESSAGE. LABEL NOT TO BE REMOVED.
- 4) GAS SPRING IS SUGGESTED TO BE MOUNTED SHAFT DOWN (ROD DOWN) FOR MAXIMUM PERFORMANCE.
- 5) END FITTINGS TO BE ORIENTED AS SHOWN ±5°.
- 6) GAS SPRINGS WILL BE SEALED IN CLEAR PLASTIC BAGS TO AVOID DAMAGE, DUST, OR OTHER FOREIGN OBJECTS.
- 7) GAS SPRING TO BE ASSEMBLED WITH END FITTINGS COMPLETELY FASTENED.
- 8) GREASE TO BE INCLUDED INSIDE THE BALL SOCKET OF THE END FITTINGS.

|                                                 |                                                       | NAME             |             | DATE         |          |      |
|-------------------------------------------------|-------------------------------------------------------|------------------|-------------|--------------|----------|------|
| NORI                                            | DRAWN                                                 | DMA              |             | 2/19/2024    |          |      |
|                                                 |                                                       | CHECKED          |             |              |          |      |
| THIS DOCUMENT AND ITS (                         | PART No.                                              | NSG2502X275MB-27 |             |              | REV<br>- |      |
| OF N<br>THIS DOCUMENT CO<br>PROPRIETARY INFORMA | TITLE                                                 | TITLE GAS SPRING |             |              |          |      |
| DISTRIBUTION, UTILISATION OF THIS DOCUMENT OR A | TOLERANCES                                            |                  | THIRD ANGLE |              | SCALE    |      |
| EXPRESS AUTHORISATION                           | X.X                                                   | ± 0.060          | PROJECTION  |              | 1:1      |      |
|                                                 | ALL DIMENSIONS ARE  DUAL  UNLESS OTHERWISE  SPECIFIED | X.XX             | ± 0.030     |              | 1        |      |
| REMOVE ALL<br>BURRS AND BREAK                   |                                                       | X.XXX            | ± 0.010     |              |          | SIZE |
| ALL SHARP<br>EDGES                              |                                                       | ANGLES           | ± 1°        |              |          | C    |
|                                                 |                                                       | HOLES            | ± 0.005     | SHEET 1 OF 1 |          |      |