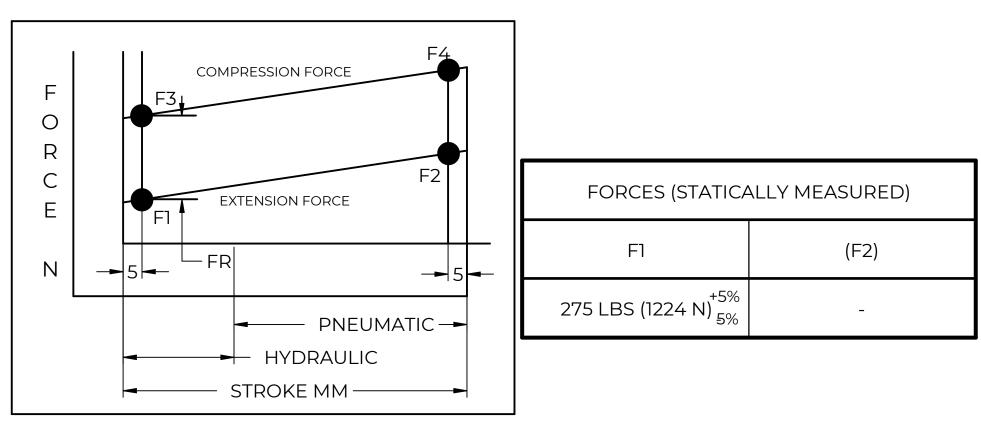

|                                                 |                                                       | NAME             |             | DATE         |          |      |
|-------------------------------------------------|-------------------------------------------------------|------------------|-------------|--------------|----------|------|
| NORI                                            | DRAWN                                                 | DMA              |             | 2/19/2024    |          |      |
|                                                 |                                                       | CHECKED          |             |              |          |      |
| THIS DOCUMENT AND ITS (                         | PART No.                                              | NSG2502X275MB-27 |             |              | REV<br>- |      |
| OF N<br>THIS DOCUMENT CO<br>PROPRIETARY INFORMA | TITLE                                                 | TITLE GAS SPRING |             |              |          |      |
| DISTRIBUTION, UTILISATION OF THIS DOCUMENT OR A | TOLERANCES                                            |                  | THIRD ANGLE |              | SCALE    |      |
| EXPRESS AUTHORISATION                           | X.X                                                   | ± 0.060          | PROJECTION  |              | 1:1      |      |
|                                                 | ALL DIMENSIONS ARE  DUAL  UNLESS OTHERWISE  SPECIFIED | X.XX             | ± 0.030     |              | 1        |      |
| REMOVE ALL<br>BURRS AND BREAK                   |                                                       | X.XXX            | ± 0.010     |              |          | SIZE |
| ALL SHARP<br>EDGES                              |                                                       | ANGLES           | ± 1°        |              |          | C    |
|                                                 |                                                       | HOLES            | ± 0.005     | SHEET 1 OF 1 |          |      |