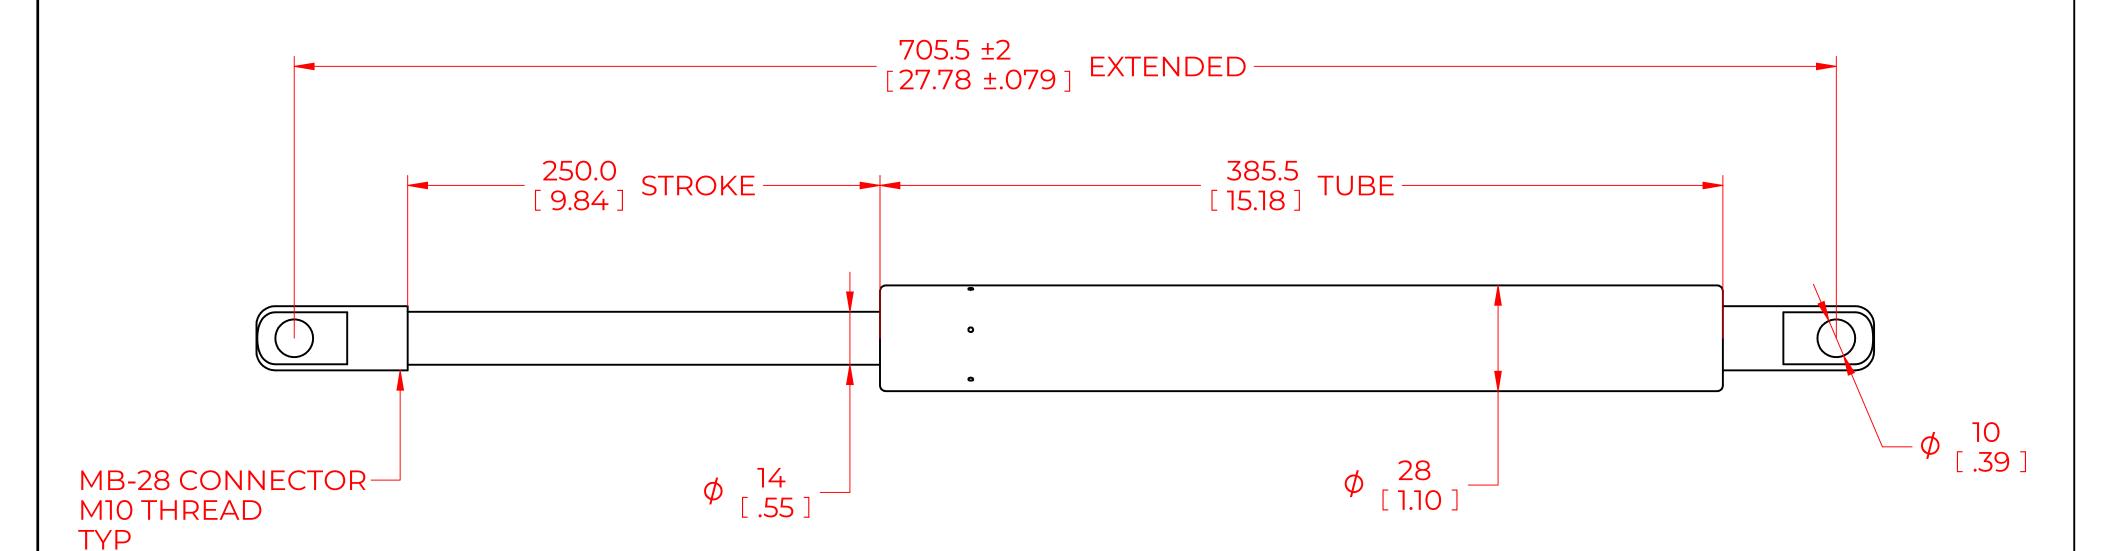

## **NOTES**:

- 1) MATERIAL: CYLINDER STEEL, BLACK PAINT / ROD STEEL BLACK NITRIDE.
- 2) OPERATING TEMPERATURE: -40°C TO +80°C.
- 3) STANDARD PART IDENTIFICATION TO INCLUDE PART NUMBER, DATE CODE AND WARNING MESSAGE. LABEL NOT TO BE REMOVED.
- 4) GAS SPRING IS SUGGESTED TO BE MOUNTED SHAFT DOWN (ROD DOWN) FOR MAXIMUM PERFORMANCE.
- 5) END FITTINGS TO BE ORIENTED AS SHOWN ±5°.
- 6) GAS SPRINGS WILL BE SEALED IN CLEAR PLASTIC BAGS TO AVOID DAMAGE, DUST, OR OTHER FOREIGN OBJECTS.
- 7) GAS SPRING TO BE ASSEMBLED WITH END FITTINGS COMPLETELY FASTENED.
- 8) GREASE TO BE INCLUDED INSIDE THE BALL SOCKET OF THE END FITTINGS.

|                                                 |                                                       |                  | NAME        |              | DATE     |      |
|-------------------------------------------------|-------------------------------------------------------|------------------|-------------|--------------|----------|------|
| NORI                                            | DRAWN                                                 | DMA              |             | 2/19/2024    |          |      |
|                                                 | CHECKED                                               |                  |             |              |          |      |
| THIS DOCUMENT AND ITS (                         | PART No.                                              | NSG2502X275MB-28 |             |              | REV<br>- |      |
| OF N<br>THIS DOCUMENT CO<br>PROPRIETARY INFORMA | TITLE GAS SPRING                                      |                  |             |              |          |      |
| DISTRIBUTION, UTILISATION OF THIS DOCUMENT OR A | TOLERANCES                                            |                  | THIRD ANGLE |              | SCALE    |      |
| EXPRESS AUTHORISATION                           | X.X                                                   | ± 0.060          | PROJECTION  |              | 1:1      |      |
|                                                 | ALL DIMENSIONS ARE  DUAL  UNLESS OTHERWISE  SPECIFIED | X.XX             | ± 0.030     |              | 1        |      |
| REMOVE ALL<br>BURRS AND BREAK                   |                                                       | X.XXX            | ± 0.010     |              |          | SIZE |
| ALL SHARP<br>EDGES                              |                                                       | ANGLES           | <u>±</u> 1° |              |          | C    |
|                                                 |                                                       | HOLES            | ± 0.005     | SHEET 1 OF 1 |          |      |