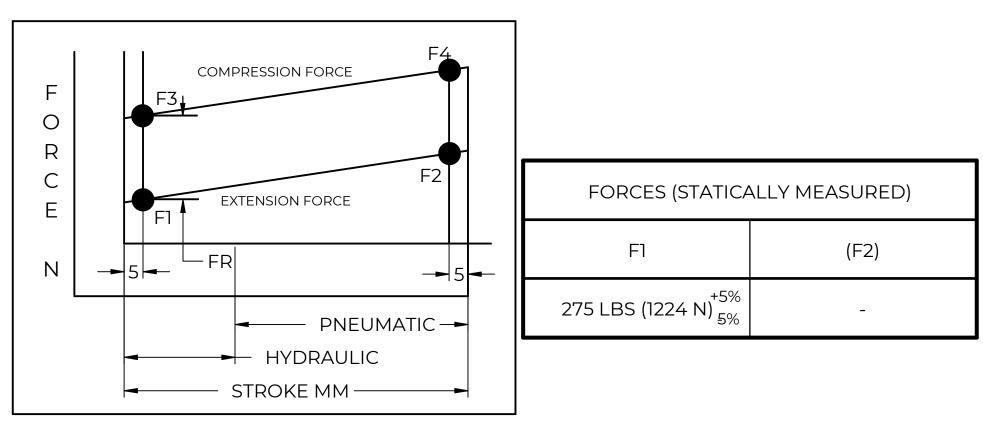

|                                                 |                                                       |                  | NAME        |              | DATE     |      |
|-------------------------------------------------|-------------------------------------------------------|------------------|-------------|--------------|----------|------|
| NORI                                            | DRAWN                                                 | DMA              |             | 2/19/2024    |          |      |
|                                                 | CHECKED                                               |                  |             |              |          |      |
| THIS DOCUMENT AND ITS (                         | PART No.                                              | NSG2502X275MB-28 |             |              | REV<br>- |      |
| OF N<br>THIS DOCUMENT CO<br>PROPRIETARY INFORMA | TITLE GAS SPRING                                      |                  |             |              |          |      |
| DISTRIBUTION, UTILISATION OF THIS DOCUMENT OR A | TOLERANCES                                            |                  | THIRD ANGLE |              | SCALE    |      |
| EXPRESS AUTHORISATION                           | X.X                                                   | ± 0.060          | PROJECTION  |              | 1:1      |      |
|                                                 | ALL DIMENSIONS ARE  DUAL  UNLESS OTHERWISE  SPECIFIED | X.XX             | ± 0.030     |              | 1        |      |
| REMOVE ALL<br>BURRS AND BREAK                   |                                                       | X.XXX            | ± 0.010     |              |          | SIZE |
| ALL SHARP<br>EDGES                              |                                                       | ANGLES           | <u>±</u> 1° |              |          | C    |
|                                                 |                                                       | HOLES            | ± 0.005     | SHEET 1 OF 1 |          |      |