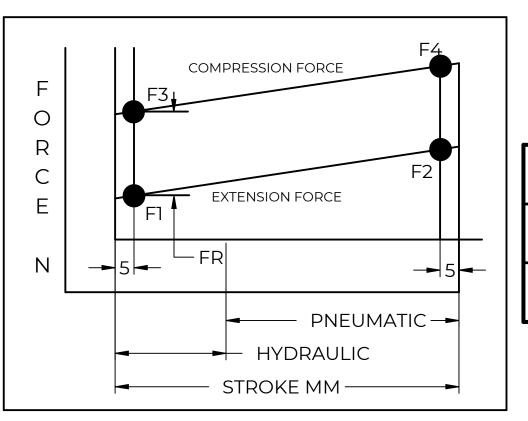

| REVISION HISTORY |             |      |          |  |  |
|------------------|-------------|------|----------|--|--|
| REV              | DESCRIPTION | DATE | APPROVED |  |  |

| FORCES (STATICA                 | ALLY MEASURED) |
|---------------------------------|----------------|
| FI                              | (F2)           |
| 350 LBS (1557 N) <sub>-5%</sub> | -              |
| - 3/0                           |                |