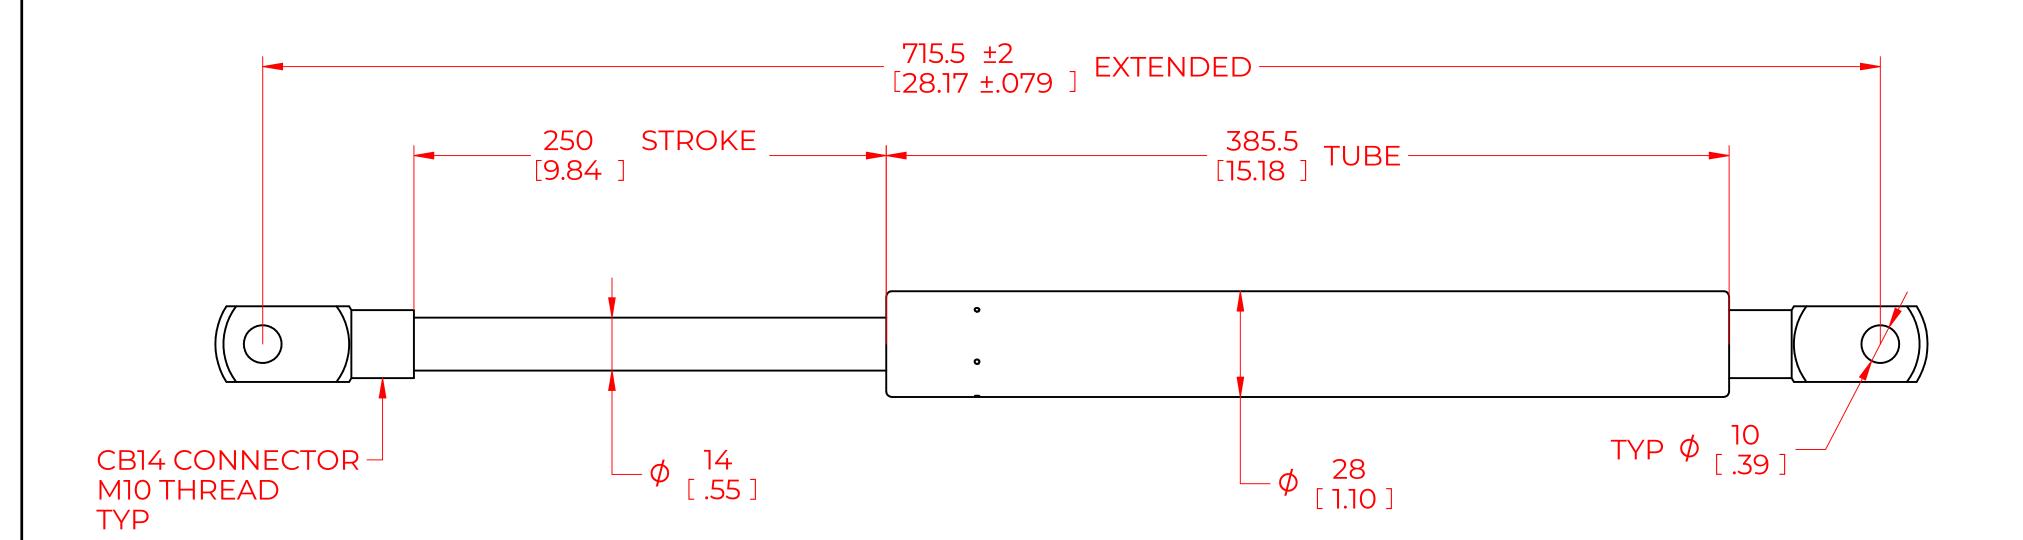

## NOTES:

- 1) MATERIAL: CYLINDER STEEL, BLACK PAINT / ROD STEEL BLACK NITRIDE.
- 2) OPERATING TEMPERATURE: -40°C TO +80°C.
- 3) STANDARD PART IDENTIFICATION TO INCLUDE PART NUMBER, DATE CODE AND WARNING MESSAGE. LABEL NOT TO BE REMOVED.
- 4) GAS SPRING IS SUGGESTED TO BE MOUNTED SHAFT DOWN (ROD DOWN) FOR MAXIMUM PERFORMANCE.
- 5) END FITTINGS TO BE ORIENTED AS SHOWN ±5°.
- 6) GAS SPRINGS WILL BE SEALED IN CLEAR PLASTIC BAGS TO AVOID DAMAGE, DUST, OR OTHER FOREIGN OBJECTS.
- 7) GAS SPRING TO BE ASSEMBLED WITH END FITTINGS COMPLETELY FASTENED.
- 8) GREASE TO BE INCLUDED INSIDE THE BALL SOCKET OF THE END FITTINGS.