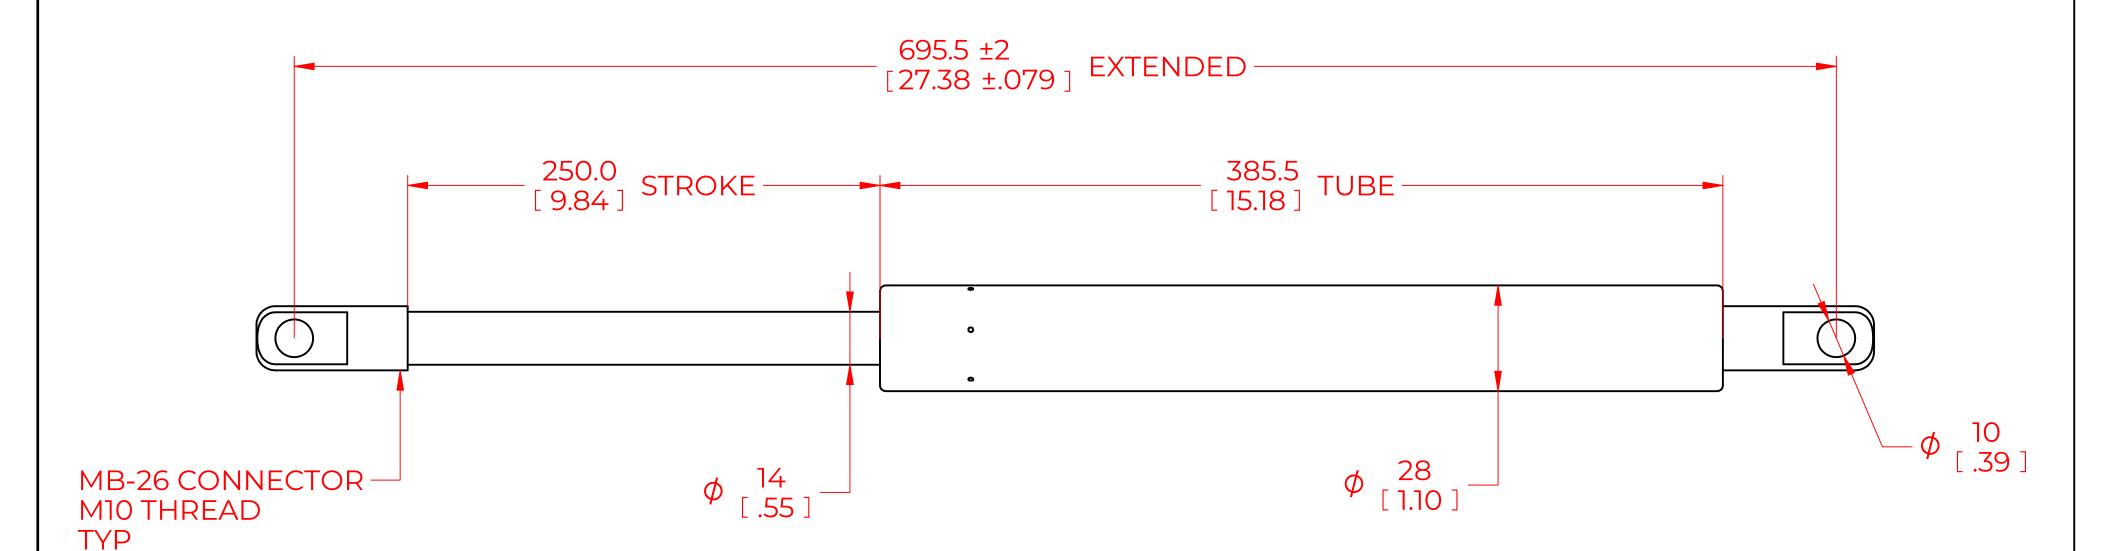

## **NOTES**:

- 1) MATERIAL: CYLINDER STEEL, BLACK PAINT / ROD STEEL BLACK NITRIDE.
- 2) OPERATING TEMPERATURE: -40°C TO +80°C.
- 3) STANDARD PART IDENTIFICATION TO INCLUDE PART NUMBER, DATE CODE AND WARNING MESSAGE. LABEL NOT TO BE REMOVED.
- 4) GAS SPRING IS SUGGESTED TO BE MOUNTED SHAFT DOWN (ROD DOWN) FOR MAXIMUM PERFORMANCE.
- 5) END FITTINGS TO BE ORIENTED AS SHOWN ±5°.
- 6) GAS SPRINGS WILL BE SEALED IN CLEAR PLASTIC BAGS TO AVOID DAMAGE, DUST, OR OTHER FOREIGN OBJECTS.
- 7) GAS SPRING TO BE ASSEMBLED WITH END FITTINGS COMPLETELY FASTENED.
- 8) GREASE TO BE INCLUDED INSIDE THE BALL SOCKET OF THE END FITTINGS.