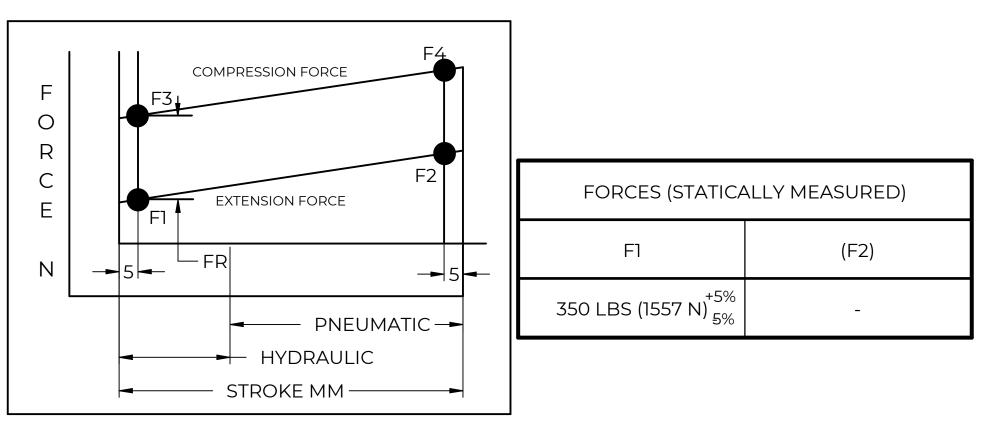

|     | REVISION HISTORY |      |          |  |  |  |  |
|-----|------------------|------|----------|--|--|--|--|
| REV | DESCRIPTION      | DATE | APPROVED |  |  |  |  |





## **NOTES**:

- 1) MATERIAL: CYLINDER STEEL, BLACK PAINT / ROD STEEL BLACK NITRIDE.
- 2) OPERATING TEMPERATURE: -40°C TO +80°C.
- 3) STANDARD PART IDENTIFICATION TO INCLUDE PART NUMBER, DATE CODE AND WARNING MESSAGE. LABEL NOT TO BE REMOVED.
- 4) GAS SPRING IS SUGGESTED TO BE MOUNTED SHAFT DOWN (ROD DOWN) FOR MAXIMUM PERFORMANCE.
- 5) END FITTINGS TO BE ORIENTED AS SHOWN ±5°.
- 6) GAS SPRINGS WILL BE SEALED IN CLEAR PLASTIC BAGS TO AVOID DAMAGE, DUST, OR OTHER FOREIGN OBJECTS.
- 7) GAS SPRING TO BE ASSEMBLED WITH END FITTINGS COMPLETELY FASTENED.
- 8) GREASE TO BE INCLUDED INSIDE THE BALL SOCKET OF THE END FITTINGS.

|                                                 |                                                       | NAME             |             | DATE         |          |