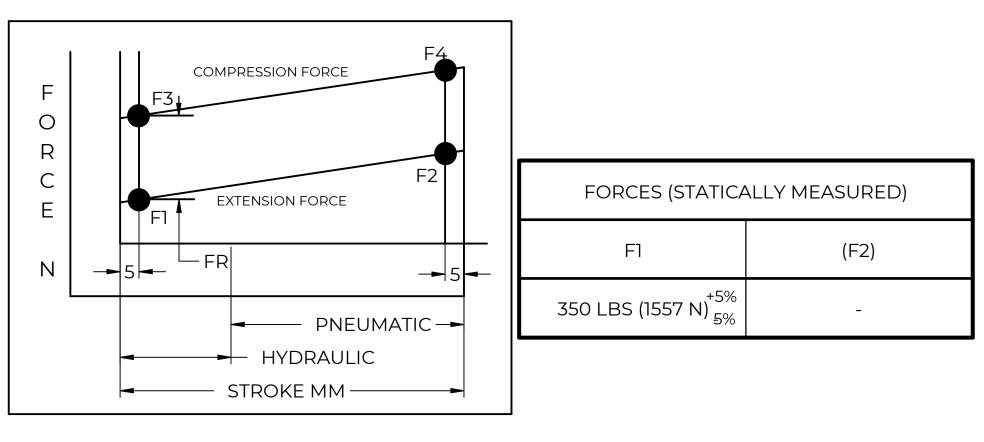

## **NOTES**:

- 1) MATERIAL: CYLINDER STEEL, BLACK PAINT / ROD STEEL BLACK NITRIDE.
- 2) OPERATING TEMPERATURE: -40°C TO +80°C.
- 3) STANDARD PART IDENTIFICATION TO INCLUDE PART NUMBER, DATE CODE AND WARNING MESSAGE. LABEL NOT TO BE REMOVED.
- 4) GAS SPRING IS SUGGESTED TO BE MOUNTED SHAFT DOWN (ROD DOWN) FOR MAXIMUM PERFORMANCE.
- 5) END FITTINGS TO BE ORIENTED AS SHOWN ±5°.
- 6) GAS SPRINGS WILL BE SEALED IN CLEAR PLASTIC BAGS TO AVOID DAMAGE, DUST, OR OTHER FOREIGN OBJECTS.
- 7) GAS SPRING TO BE ASSEMBLED WITH END FITTINGS COMPLETELY FASTENED.
- 8) GREASE TO BE INCLUDED INSIDE THE BALL SOCKET OF THE END FITTINGS.