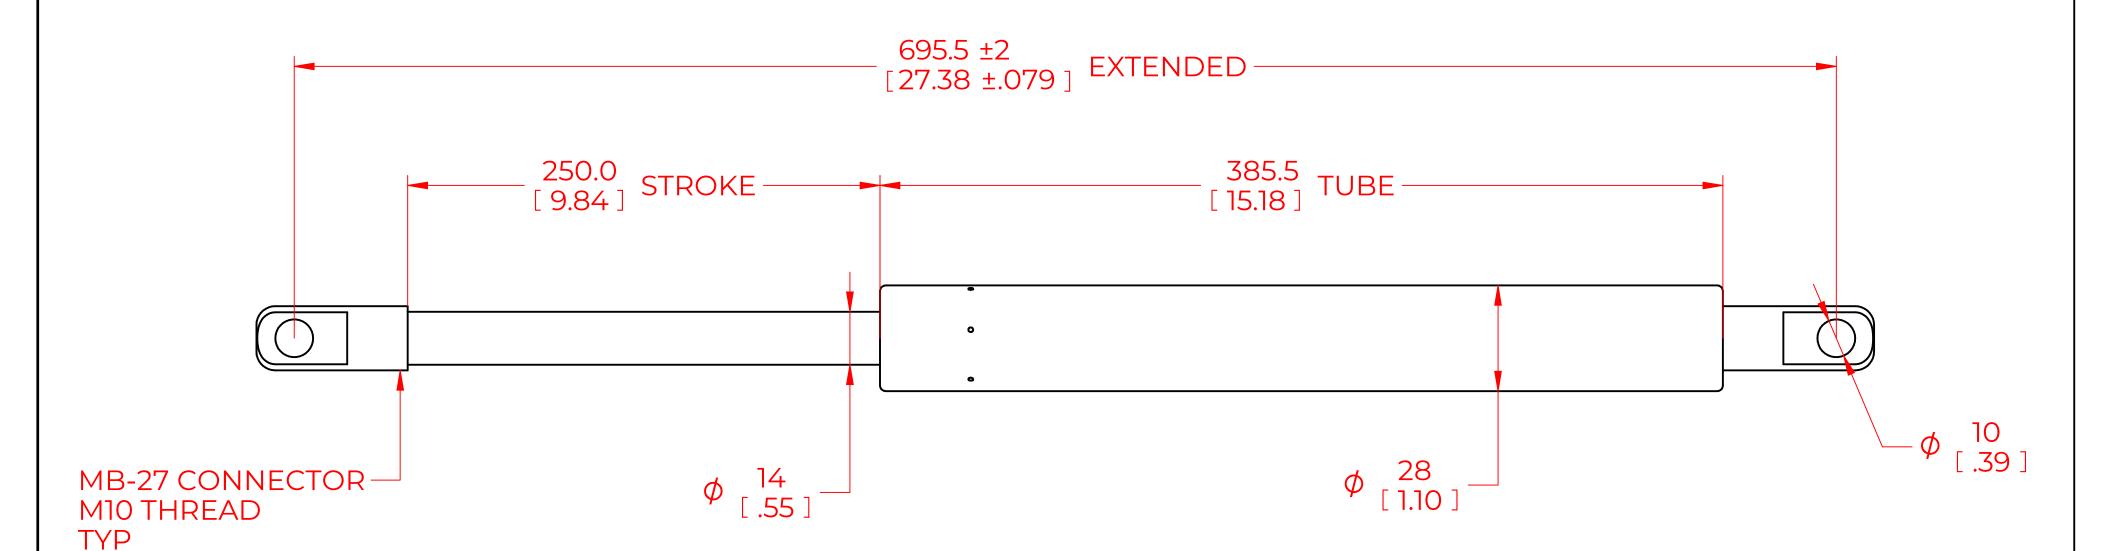

## **NOTES**:

- 1) MATERIAL: CYLINDER STEEL, BLACK PAINT / ROD STEEL BLACK NITRIDE.
- 2) OPERATING TEMPERATURE: -40°C TO +80°C.
- 3) STANDARD PART IDENTIFICATION TO INCLUDE PART NUMBER, DATE CODE AND WARNING MESSAGE. LABEL NOT TO BE REMOVED.
- 4) GAS SPRING IS SUGGESTED TO BE MOUNTED SHAFT DOWN (ROD DOWN) FOR MAXIMUM PERFORMANCE.
- 5) END FITTINGS TO BE ORIENTED AS SHOWN ±5°.
- 6) GAS SPRINGS WILL BE SEALED IN CLEAR PLASTIC BAGS TO AVOID DAMAGE, DUST, OR OTHER FOREIGN OBJECTS.
- 7) GAS SPRING TO BE ASSEMBLED WITH END FITTINGS COMPLETELY FASTENED.
- 8) GREASE TO BE INCLUDED INSIDE THE BALL SOCKET OF THE END FITTINGS.