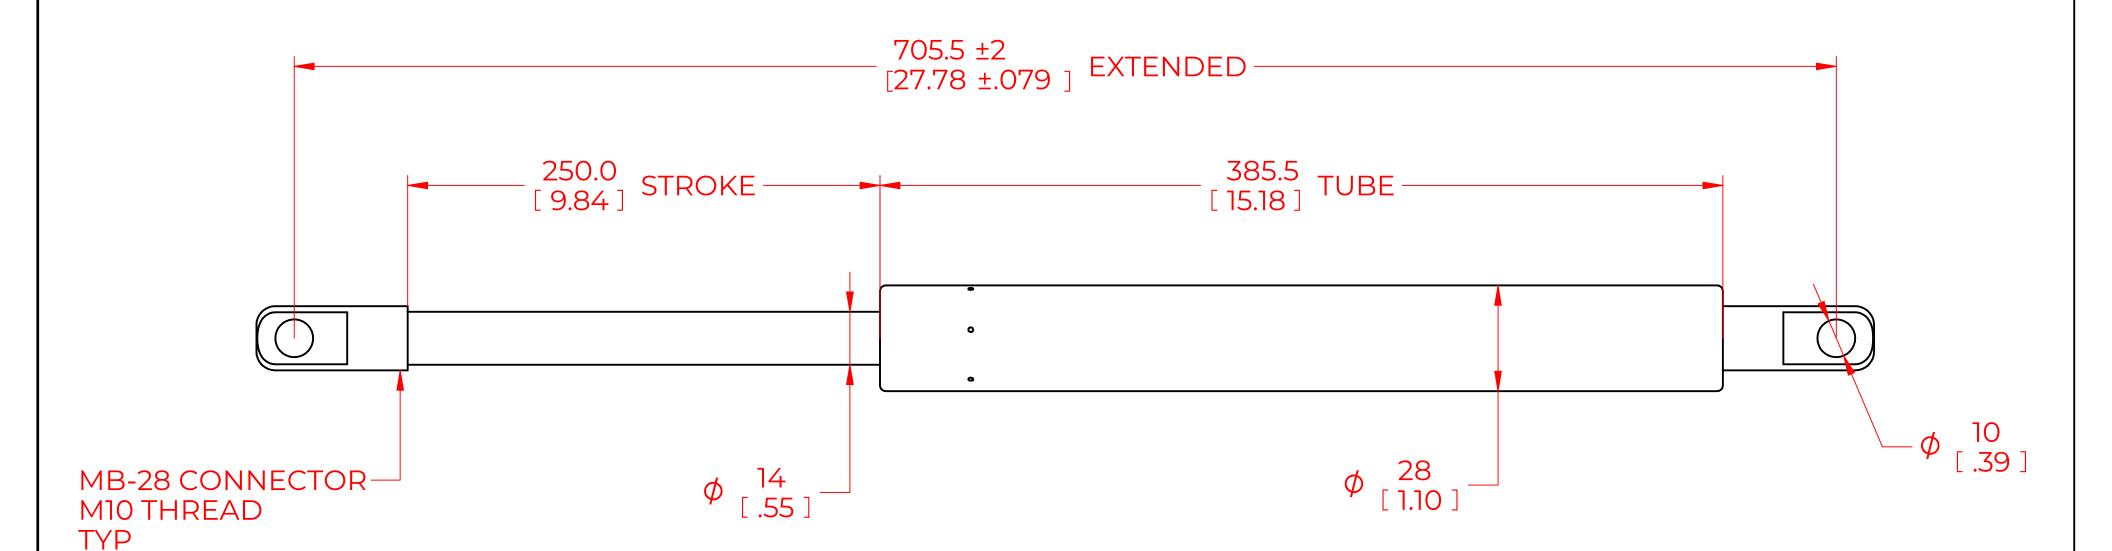

## **NOTES**:

- 1) MATERIAL: CYLINDER STEEL, BLACK PAINT / ROD STEEL BLACK NITRIDE.
- 2) OPERATING TEMPERATURE: -40°C TO +80°C.
- 3) STANDARD PART IDENTIFICATION TO INCLUDE PART NUMBER, DATE CODE AND WARNING MESSAGE. LABEL NOT TO BE REMOVED.
- 4) GAS SPRING IS SUGGESTED TO BE MOUNTED SHAFT DOWN (ROD DOWN) FOR MAXIMUM PERFORMANCE.
- 5) END FITTINGS TO BE ORIENTED AS SHOWN ±5°.
- 6) GAS SPRINGS WILL BE SEALED IN CLEAR PLASTIC BAGS TO AVOID DAMAGE, DUST, OR OTHER FOREIGN OBJECTS.
- 7) GAS SPRING TO BE ASSEMBLED WITH END FITTINGS COMPLETELY FASTENED.
- 8) GREASE TO BE INCLUDED INSIDE THE BALL SOCKET OF THE END FITTINGS.

|                                                  |                                                       |                  | NAME        |              | DATE     |      |
|--------------------------------------------------|-------------------------------------------------------|------------------|-------------|--------------|----------|------|
| NORI                                             | DRAWN                                                 | DMA              |             | 2/19/2024    |          |      |
|                                                  | CHECKED                                               |                  |             |              |          |      |
| THIS DOCUMENT AND ITS C                          | PART No.                                              | NSG2502X350MB-28 |             |              | REV<br>- |      |
| OF NO<br>THIS DOCUMENT CO<br>PROPRIETARY INFORMA | TITLE                                                 | GAS SPRING       |             |              |          |      |
| DISTRIBUTION, UTILISATION OF THIS DOCUMENT OR A  | TOLERANCES                                            |                  | THIRD ANGLE | ANGLE        |          |      |
| EXPRESS AUTHORISATION                            | X.X                                                   | ± 0.060          | PROJECTION  |              | 1:1      |      |
|                                                  | ALL DIMENSIONS ARE  DUAL  UNLESS OTHERWISE  SPECIFIED | X.XX             | ± 0.030     |              | 1        |      |
| REMOVE ALL<br>BURRS AND BREAK                    |                                                       | X.XXX            | ± 0.010     |              |          | SIZE |
| ALL SHARP<br>EDGES                               |                                                       | ANGLES           | ± 1°        |              |          | C    |
|                                                  |                                                       | HOLES            | ± 0.005     | SHEET 1 OF 1 |          |      |