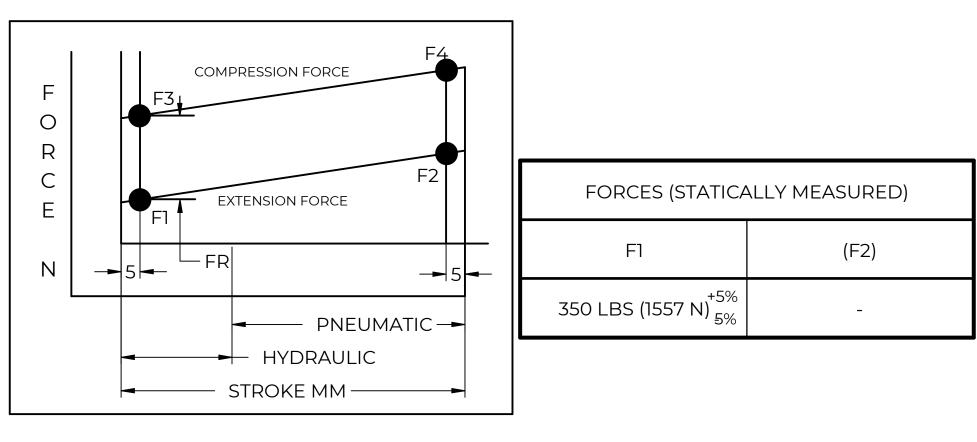

|                                                  |                                                       |                  | NAME        |              | DATE     |      |
|--------------------------------------------------|-------------------------------------------------------|------------------|-------------|--------------|----------|------|
| NORI                                             | DRAWN                                                 | DMA              |             | 2/19/2024    |          |      |
|                                                  | CHECKED                                               |                  |             |              |          |      |
| THIS DOCUMENT AND ITS C                          | PART No.                                              | NSG2502X350MB-28 |             |              | REV<br>- |      |
| OF NO<br>THIS DOCUMENT CO<br>PROPRIETARY INFORMA | TITLE                                                 | GAS SPRING       |             |              |          |      |
| DISTRIBUTION, UTILISATION OF THIS DOCUMENT OR A  | TOLERANCES                                            |                  | THIRD ANGLE | ANGLE        |          |      |
| EXPRESS AUTHORISATION                            | X.X                                                   | ± 0.060          | PROJECTION  |              | 1:1      |      |
|                                                  | ALL DIMENSIONS ARE  DUAL  UNLESS OTHERWISE  SPECIFIED | X.XX             | ± 0.030     |              | 1        |      |
| REMOVE ALL<br>BURRS AND BREAK                    |                                                       | X.XXX            | ± 0.010     |              |          | SIZE |
| ALL SHARP<br>EDGES                               |                                                       | ANGLES           | ± 1°        |              |          | C    |
|                                                  |                                                       | HOLES            | ± 0.005     | SHEET 1 OF 1 |          |      |