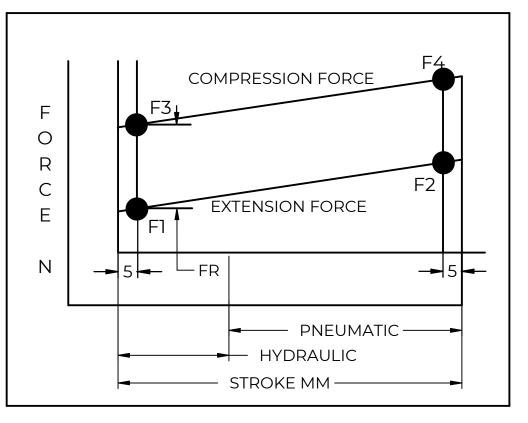

| REVISION HISTORY |             |      |          |  |  |
|------------------|-------------|------|----------|--|--|
| REV              | DESCRIPTION | DATE | APPROVED |  |  |

| FORCES (STATICALLY MEASURED) |      |  |  |  |  |
|------------------------------|------|--|--|--|--|
| FI                           | (F2) |  |  |  |  |
| 400 LBS (1780 N) +5 %        | _    |  |  |  |  |