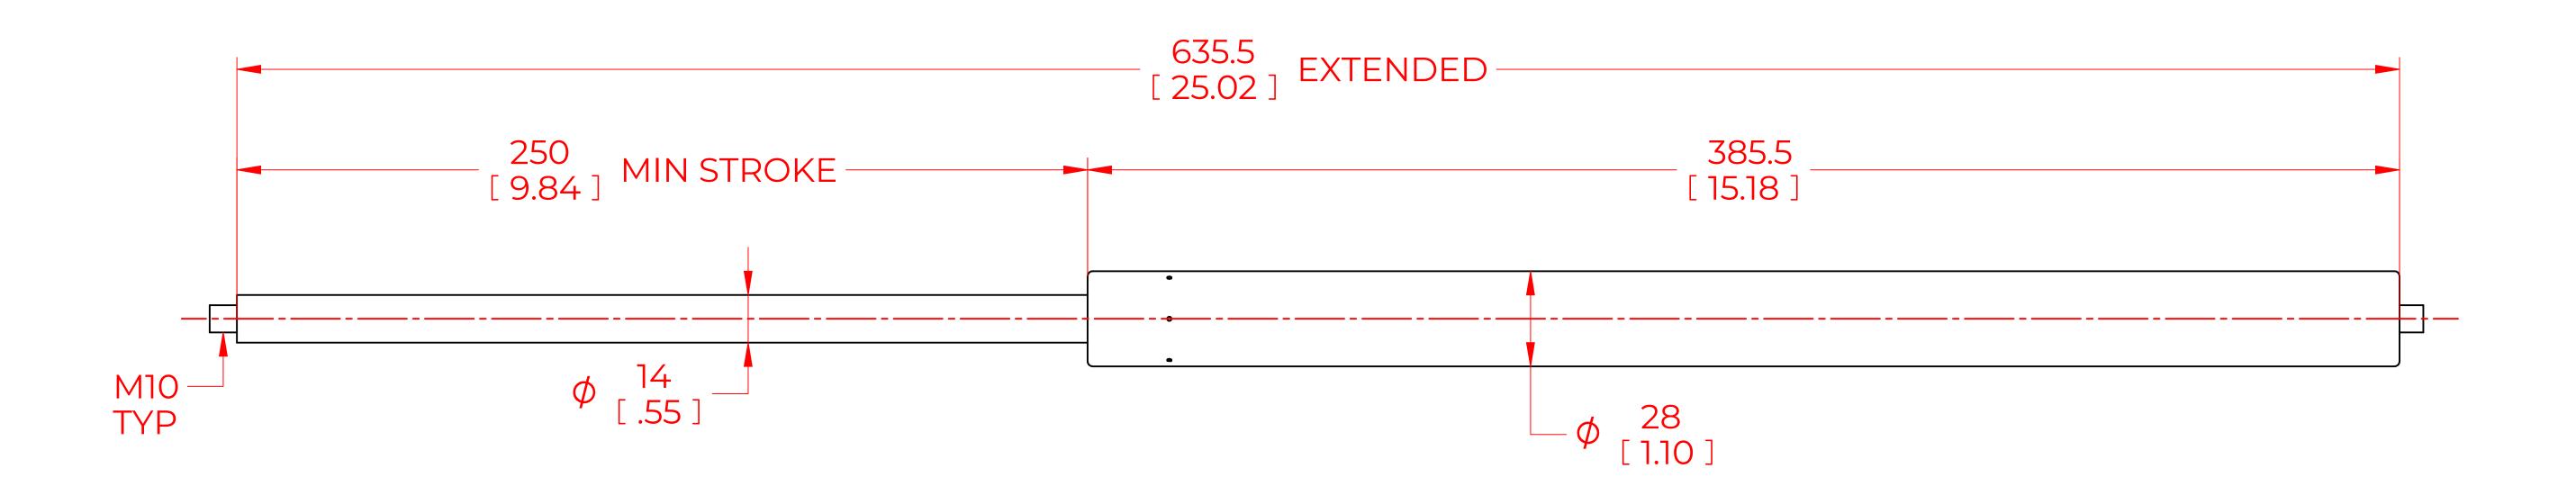

## NOTES:

- 1) MATERIAL: CYLINDER STEEL, BLACK PAINT / ROD STEEL BLACK NITRIDE.
- 2) OPERATING TEMPERATURE: -40°C TO +80°C.
- 3) STANDARD PART IDENTIFICATION TO INCLUDE PART NUMBER, DATE CODE AND WARNING MESSAGE.. LABEL NOT TO BE REMOVED.
- 4) GAS SPRING IS SUGGESTED TO BE MOUNTED SHAFT DOWN (ROD DOWN) FOR MAXIMUM PERFORMANCE.
- 5) END FITTINGS TO BE ORIENTED AS SHOWN ±5°.
- 6) GAS SPRINGS WILL BE SEALED IN CLEAR PLASTIC BAGS TO AVOID DAMAGE, DUST, OR OTHER FOREIGN OBJECTS.
- 7) GAS SPRING TO BE ASSEMBLED WITH END FITTINGS COMPLETELY FASTENED.
- 8) GREASE TO BE INCLUDED INSIDE THE BALL SOCKET OF THE END FITTINGS.