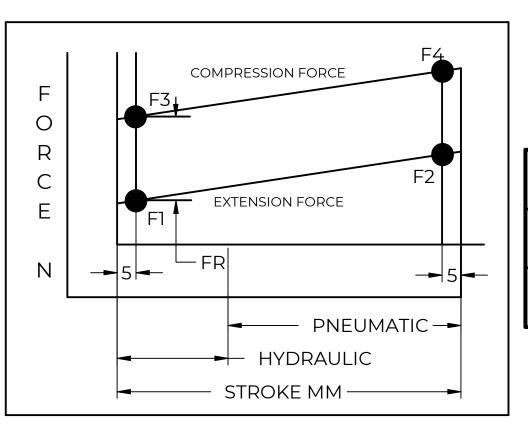

| REV | DESCRIPTION | DATE | APPROVED |
|-----|-------------|------|----------|

| FORCES (STATICALLY MEASURED)    |      |  |  |  |  |
|---------------------------------|------|--|--|--|--|
| FI                              | (F2) |  |  |  |  |
| 400 LBS (1780 N) <sub>-5%</sub> | -    |  |  |  |  |
| 576                             |      |  |  |  |  |