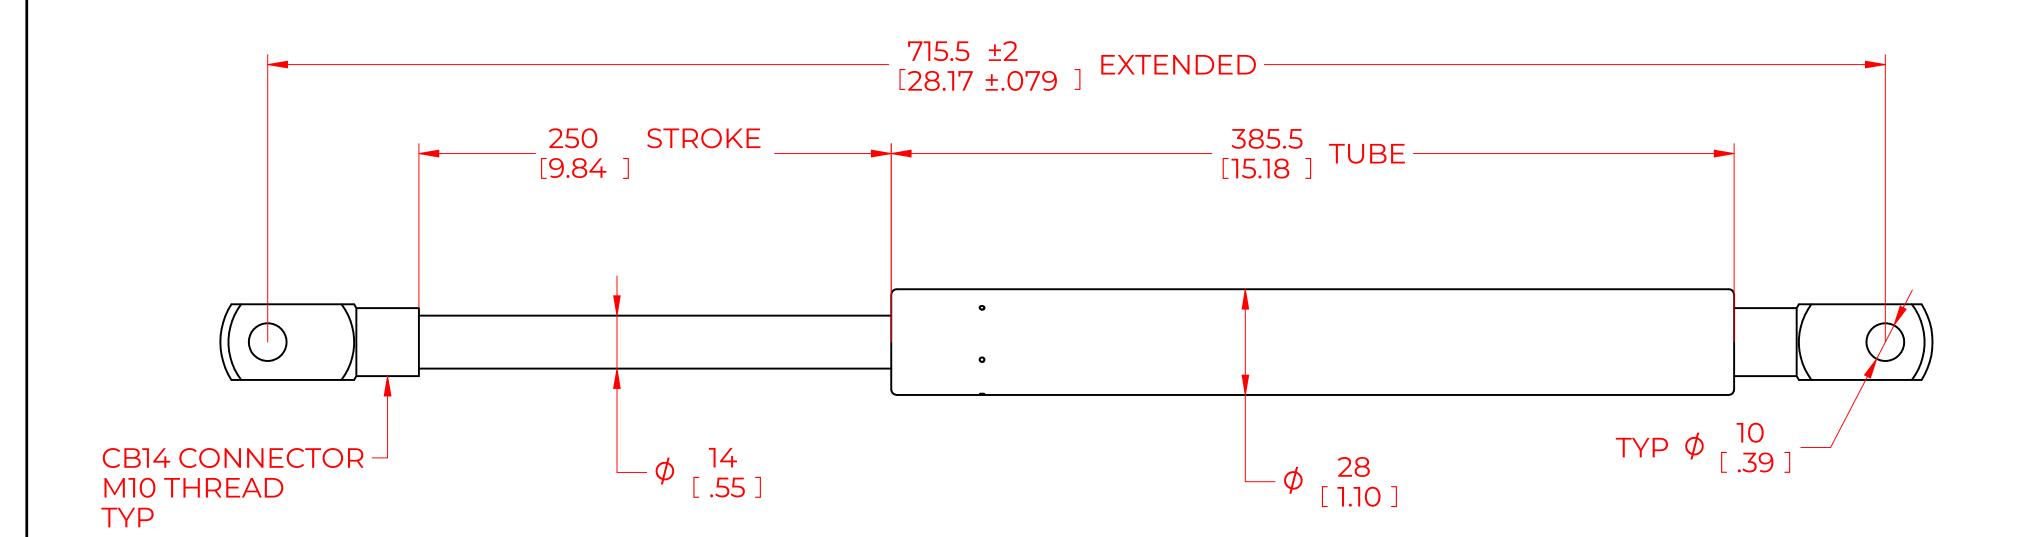

## NOTES:

- 1) MATERIAL: CYLINDER STEEL, BLACK PAINT / ROD STEEL BLACK NITRIDE.
- 2) OPERATING TEMPERATURE: -40°C TO +80°C.
- 3) STANDARD PART IDENTIFICATION TO INCLUDE PART NUMBER, DATE CODE AND WARNING MESSAGE. LABEL NOT TO BE REMOVED.
- 4) GAS SPRING IS SUGGESTED TO BE MOUNTED SHAFT DOWN (ROD DOWN) FOR MAXIMUM PERFORMANCE.
- 5) END FITTINGS TO BE ORIENTED AS SHOWN ±5°.
- 6) GAS SPRINGS WILL BE SEALED IN CLEAR PLASTIC BAGS TO AVOID DAMAGE, DUST, OR OTHER FOREIGN OBJECTS.
- 7) GAS SPRING TO BE ASSEMBLED WITH END FITTINGS COMPLETELY FASTENED.
- 8) GREASE TO BE INCLUDED INSIDE THE BALL SOCKET OF THE END FITTINGS.