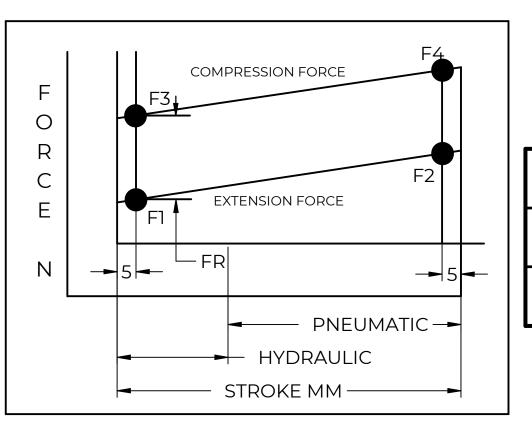

|     | REVISION HISTORY |      |          |
|-----|------------------|------|----------|
| REV | DESCRIPTION      | DATE | APPROVED |

| FORCES (STATICALLY MEASURED)                    |      |  |  |  |  |  |  |
|-------------------------------------------------|------|--|--|--|--|--|--|
| FI                                              | (F2) |  |  |  |  |  |  |
| 450 LBS (2002 N <sup>†5%</sup> ) <sub>-5%</sub> | -    |  |  |  |  |  |  |
|                                                 |      |  |  |  |  |  |  |