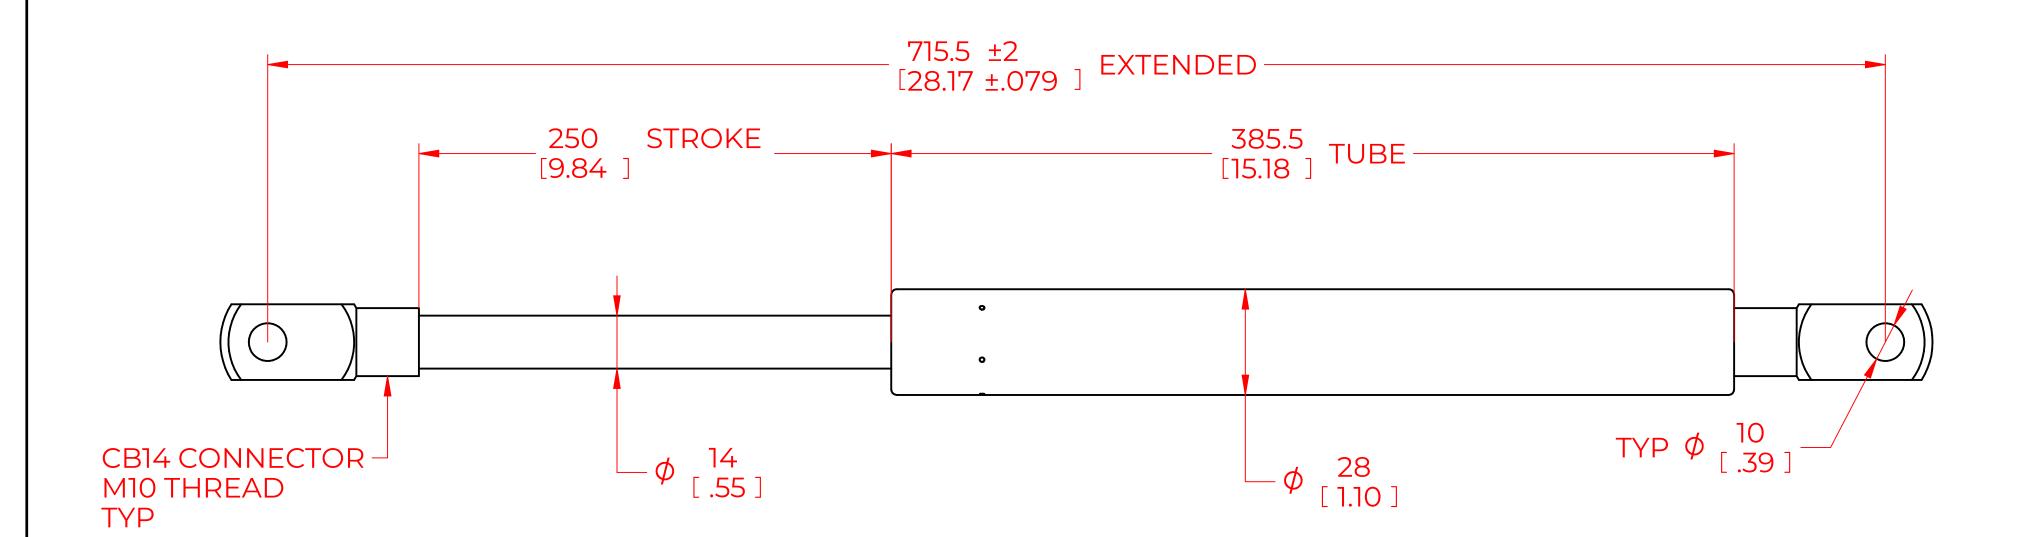

## **NOTES**:

- 1) MATERIAL: CYLINDER STEEL, BLACK PAINT / ROD STEEL BLACK NITRIDE.
- 2) OPERATING TEMPERATURE: -40°C TO +80°C.
- 3) STANDARD PART IDENTIFICATION TO INCLUDE PART NUMBER, DATE CODE AND WARNING MESSAGE. LABEL NOT TO BE REMOVED.
- 4) GAS SPRING IS SUGGESTED TO BE MOUNTED SHAFT DOWN (ROD DOWN) FOR MAXIMUM PERFORMANCE.
- 5) END FITTINGS TO BE ORIENTED AS SHOWN ±5°.
- 6) GAS SPRINGS WILL BE SEALED IN CLEAR PLASTIC BAGS TO AVOID DAMAGE, DUST, OR OTHER FOREIGN OBJECTS.
- 7) GAS SPRING TO BE ASSEMBLED WITH END FITTINGS COMPLETELY FASTENED.
- 8) GREASE TO BE INCLUDED INSIDE THE BALL SOCKET OF THE END FITTINGS.