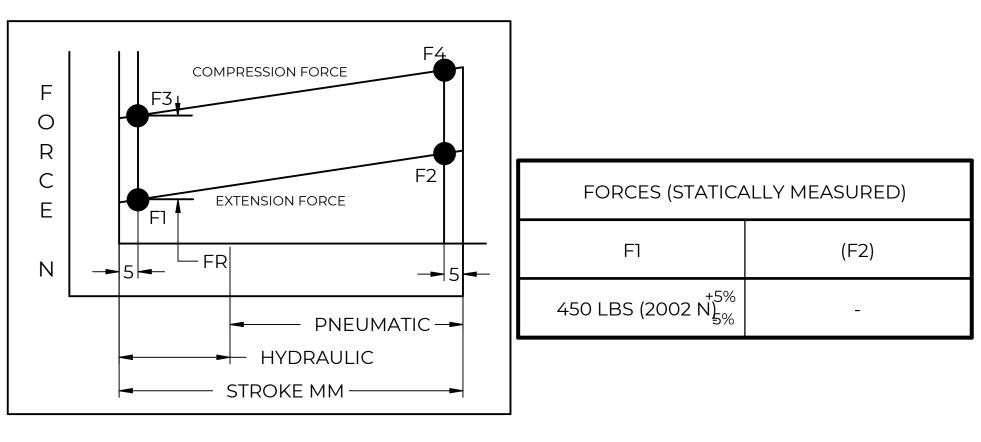

## **NOTES**:

- 1) MATERIAL: CYLINDER STEEL, BLACK PAINT / ROD STEEL BLACK NITRIDE.
- 2) OPERATING TEMPERATURE: -40°C TO +80°C.
- 3) STANDARD PART IDENTIFICATION TO INCLUDE PART NUMBER, DATE CODE AND WARNING MESSAGE. LABEL NOT TO BE REMOVED.
- 4) GAS SPRING IS SUGGESTED TO BE MOUNTED SHAFT DOWN (ROD DOWN) FOR MAXIMUM PERFORMANCE.
- 5) END FITTINGS TO BE ORIENTED AS SHOWN ±5°.
- 6) GAS SPRINGS WILL BE SEALED IN CLEAR PLASTIC BAGS TO AVOID DAMAGE, DUST, OR OTHER FOREIGN OBJECTS.
- 7) GAS SPRING TO BE ASSEMBLED WITH END FITTINGS COMPLETELY FASTENED.
- 8) GREASE TO BE INCLUDED INSIDE THE BALL SOCKET OF THE END FITTINGS.