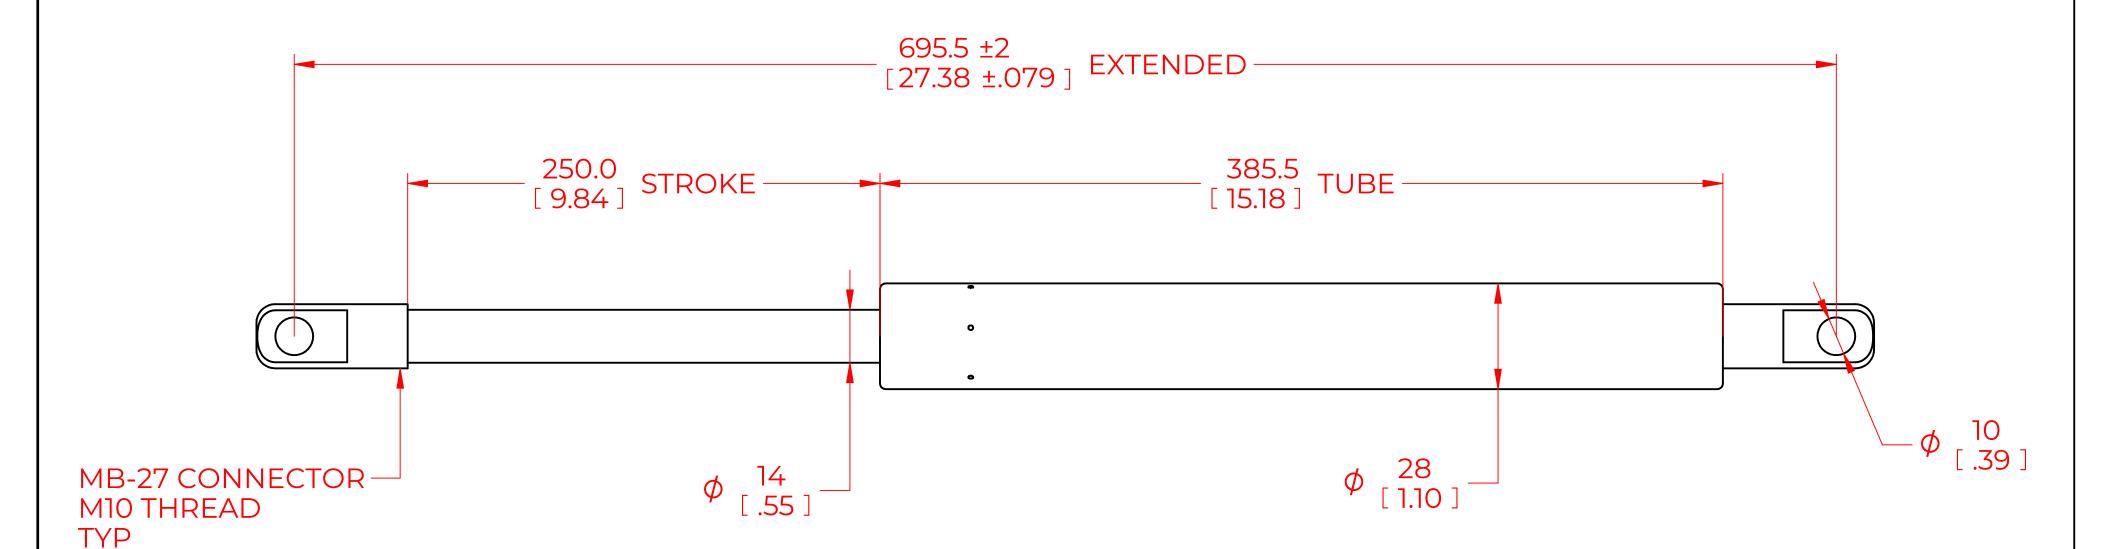

## NOTES:

- 1) MATERIAL: CYLINDER STEEL, BLACK PAINT / ROD STEEL BLACK NITRIDE.
- 2) OPERATING TEMPERATURE: -40°C TO +80°C.
- 3) STANDARD PART IDENTIFICATION TO INCLUDE PART NUMBER, DATE CODE AND WARNING MESSAGE. LABEL NOT TO BE REMOVED.
- 4) GAS SPRING IS SUGGESTED TO BE MOUNTED SHAFT DOWN (ROD DOWN) FOR MAXIMUM PERFORMANCE.
- 5) END FITTINGS TO BE ORIENTED AS SHOWN ±5°.
- 6) GAS SPRINGS WILL BE SEALED IN CLEAR PLASTIC BAGS TO AVOID DAMAGE, DUST, OR OTHER FOREIGN OBJECTS.
- 7) GAS SPRING TO BE ASSEMBLED WITH END FITTINGS COMPLETELY FASTENED.
- 8) GREASE TO BE INCLUDED INSIDE THE BALL SOCKET OF THE END FITTINGS.

|                                                 |                                                       |                  | NAME       |              | DATE |
|-------------------------------------------------|-------------------------------------------------------|------------------|------------|--------------|------|
| NORI                                            | DRAWN                                                 | DMA              |            | 2/19/2024    |      |
|                                                 | CHECKED                                               |                  |            |              |      |
| THIS DOCUMENT AND ITS C                         | PART No.                                              | NSG2502X450MB-27 |            | REV<br>-     |      |
| THIS DOCUMENT CO                                | TITLE GAS SPRING                                      |                  |            |              |      |
| DISTRIBUTION, UTILISATION OF THIS DOCUMENT OR A | TOLERANCES THIRD ANGLE                                |                  | SCALE      |              |      |
| EXPRESS AUTHORISATION                           | X.X                                                   | ± 0.060          | PROJECTION | 1:1          |      |
|                                                 | ALL DIMENSIONS ARE  DUAL  UNLESS OTHERWISE  SPECIFIED | X.XX             | ± 0.030    |              | 1    |
| REMOVE ALL<br>BURRS AND BREAK                   |                                                       | X.XXX            | ± 0.010    |              | SIZE |
| ALL SHARP<br>EDGES                              |                                                       | ANGLES           | ± 1°       |              | C    |
|                                                 |                                                       | HOLES            | ± 0.005    | SHEET 1 OF 1 |      |