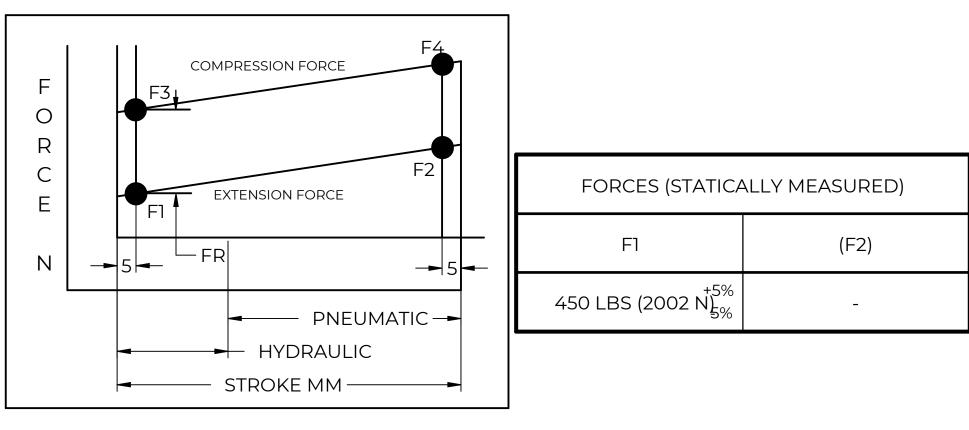

|                                                 |                                                       |                  | NAME       |              | DATE |
|-------------------------------------------------|-------------------------------------------------------|------------------|------------|--------------|------|
| NORI                                            | DRAWN                                                 | DMA              |            | 2/19/2024    |      |
|                                                 | CHECKED                                               |                  |            |              |      |
| THIS DOCUMENT AND ITS C                         | PART No.                                              | NSG2502X450MB-27 |            | REV<br>-     |      |
| THIS DOCUMENT CO                                | TITLE GAS SPRING                                      |                  |            |              |      |
| DISTRIBUTION, UTILISATION OF THIS DOCUMENT OR A | TOLERANCES THIRD ANGLE                                |                  | SCALE      |              |      |
| EXPRESS AUTHORISATION                           | X.X                                                   | ± 0.060          | PROJECTION | 1:1          |      |
|                                                 | ALL DIMENSIONS ARE  DUAL  UNLESS OTHERWISE  SPECIFIED | X.XX             | ± 0.030    |              | 1    |
| REMOVE ALL<br>BURRS AND BREAK                   |                                                       | X.XXX            | ± 0.010    |              | SIZE |
| ALL SHARP<br>EDGES                              |                                                       | ANGLES           | ± 1°       |              | C    |
|                                                 |                                                       | HOLES            | ± 0.005    | SHEET 1 OF 1 |      |