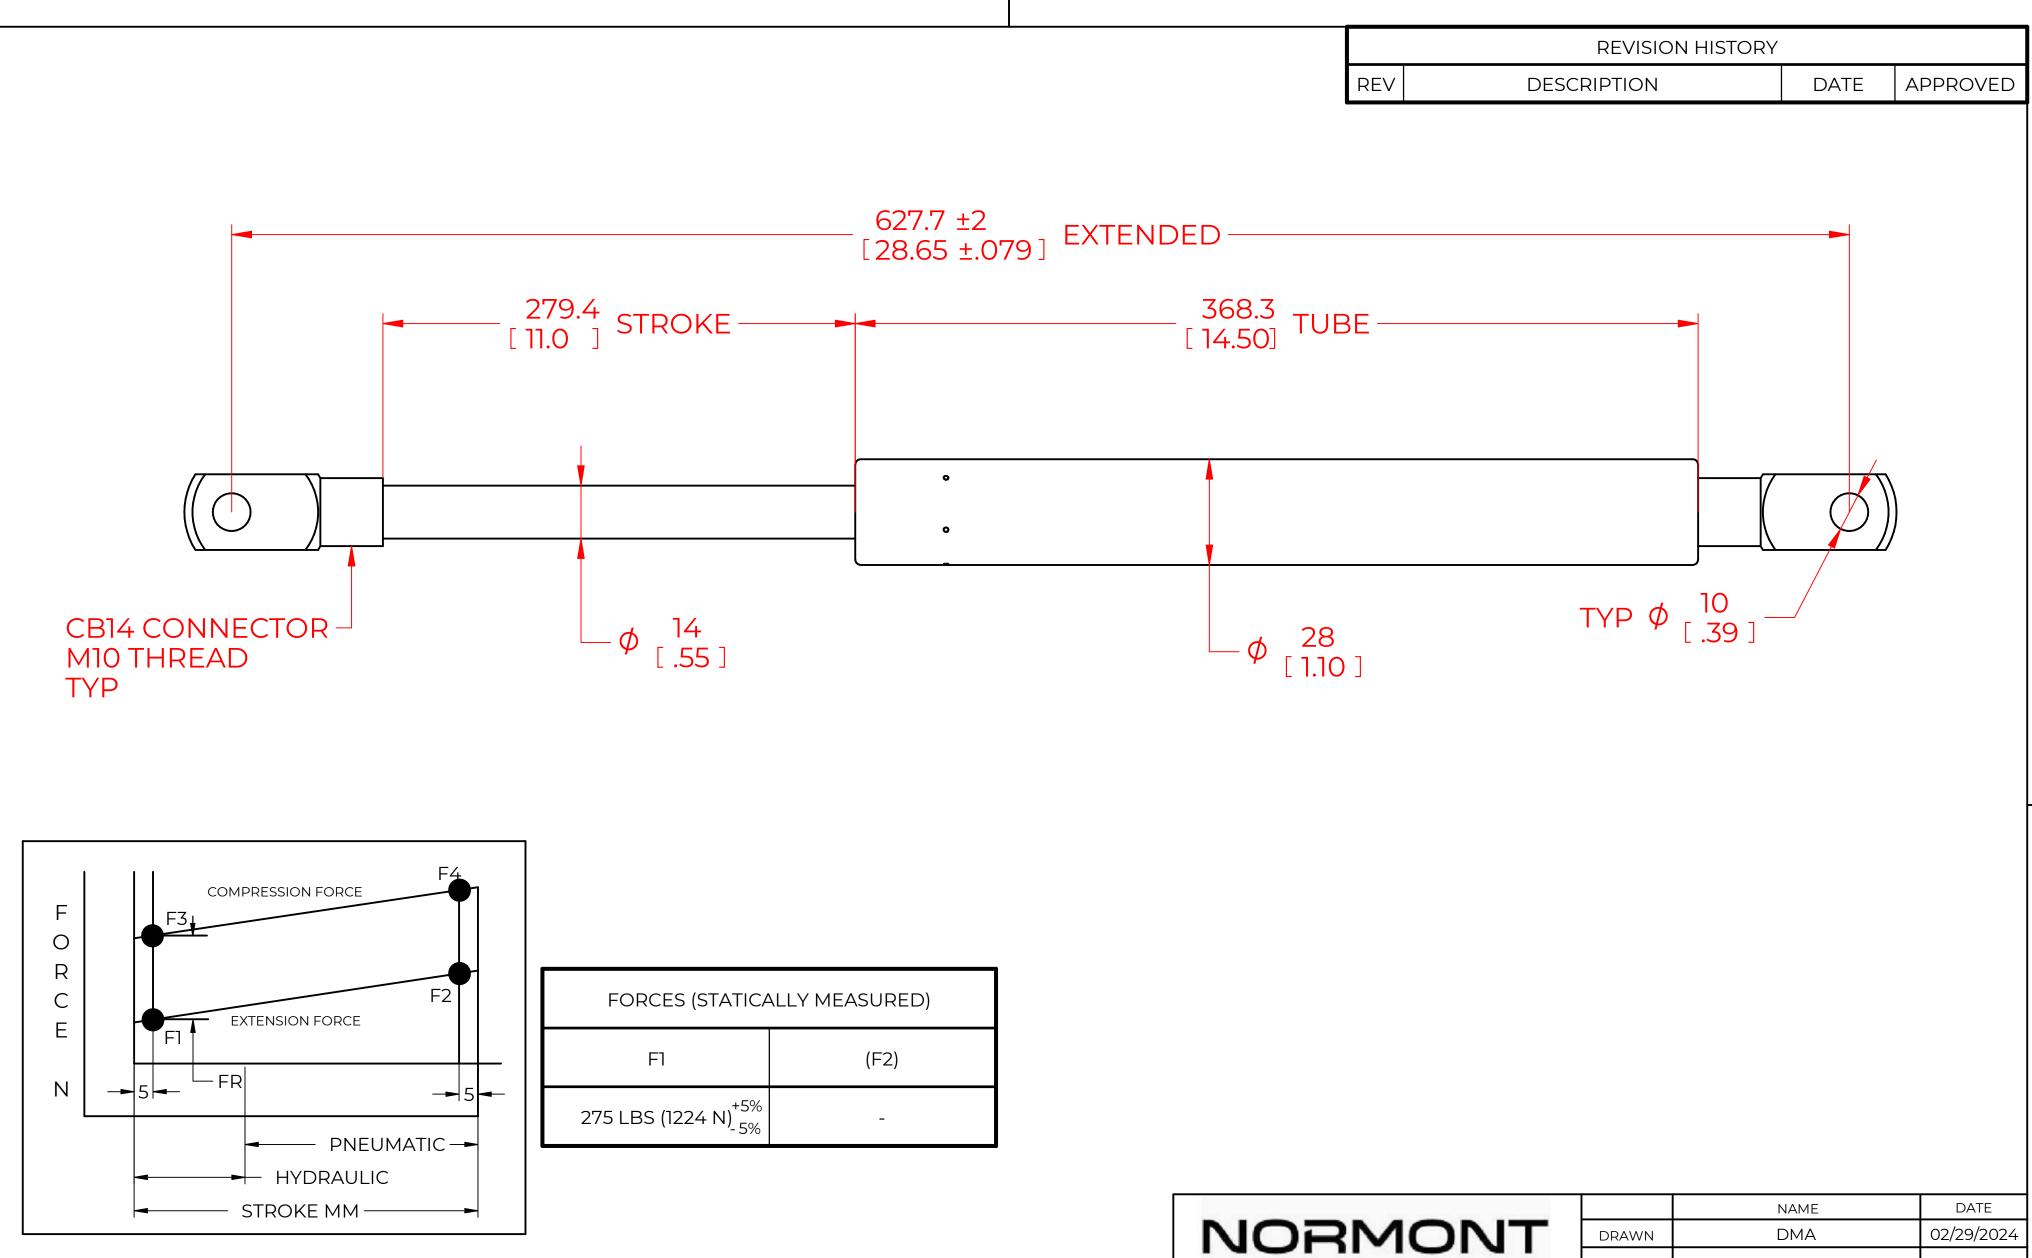

## NOTES:

1) MATERIAL: CYLINDER - STEEL, BLACK PAINT / ROD - STEEL BLACK NITRIDE.

2) OPERATING TEMPERATURE: -40°C TO +80°C.

3) STANDARD PART IDENTIFICATION TO INCLUDE PART NUMBER, DATE CODE AND WARNING MESSAGE. LABEL NOT TO BE REMOVED.

4) GAS SPRING IS SUGGESTED TO BE MOUNTED SHAFT DOWN (ROD DOWN) FOR MAXIMUM PERFORMANCE.

5) END FITTINGS TO BE ORIENTED AS SHOWN  $\pm 5^{\circ}$ .

6) GAS SPRINGS WILL BE SEALED IN CLEAR PLASTIC BAGS TO AVOID DAMAGE, DUST, OR OTHER FOREIGN OBJECTS.

7) GAS SPRING TO BE ASSEMBLED WITH END FITTINGS COMPLETELY FASTENED.

8) GREASE TO BE INCLUDED INSIDE THE BALL SOCKET OF THE END FITTINGS.

| NORMONT                                                                                                                                                                                                                                                                                               |                                                                    |            | NAME             |              | DATE       |          |
|-------------------------------------------------------------------------------------------------------------------------------------------------------------------------------------------------------------------------------------------------------------------------------------------------------|--------------------------------------------------------------------|------------|------------------|--------------|------------|----------|
|                                                                                                                                                                                                                                                                                                       |                                                                    | DRAWN      | DMA              |              | 02/29/2024 |          |
|                                                                                                                                                                                                                                                                                                       |                                                                    | CHECKED    |                  |              |            |          |
| THIS DOCUMENT AND ITS CONTENTS ARE THE PROPERTY<br>OF NORMONT<br>THIS DOCUMENT CONTAINS CONFIDENTIAL<br>PROPRIETARY INFORMATION. THE REPRODUCTION,<br>DISTRIBUTION, UTILISATION OR THE COMMUNICATION<br>OF THIS DOCUMENT OR ANY PART THEREOF, WITHOUT<br>EXPRESS AUTHORISATION IS STRICTLY FORBIDDEN. |                                                                    | PART No.   | NSG2550X275CB-14 |              |            | REV<br>- |
|                                                                                                                                                                                                                                                                                                       |                                                                    | TITLE      | GAS SPRING       |              |            |          |
|                                                                                                                                                                                                                                                                                                       |                                                                    | TOLERANCES |                  | THIRD ANGLE  |            | SCALE    |
|                                                                                                                                                                                                                                                                                                       |                                                                    | X.X        | ± 0.060          | PROJECTION   |            | 1:1      |
| REMOVE ALL<br>BURRS AND BREAK<br>ALL SHARP<br>EDGES                                                                                                                                                                                                                                                   | ALL DIMENSIONS ARE<br><b>DUAL</b><br>UNLESS OTHERWISE<br>SPECIFIED | X.XX       | ± 0.030          | $\square$    | 1          |          |
|                                                                                                                                                                                                                                                                                                       |                                                                    | X.XXX      | ± 0.010          |              | ]          | SIZE     |
|                                                                                                                                                                                                                                                                                                       |                                                                    | ANGLES     | ± 1°             |              |            | C        |
|                                                                                                                                                                                                                                                                                                       |                                                                    | HOLES      | ± 0.005          | SHEET 1 OF 1 |            |          |