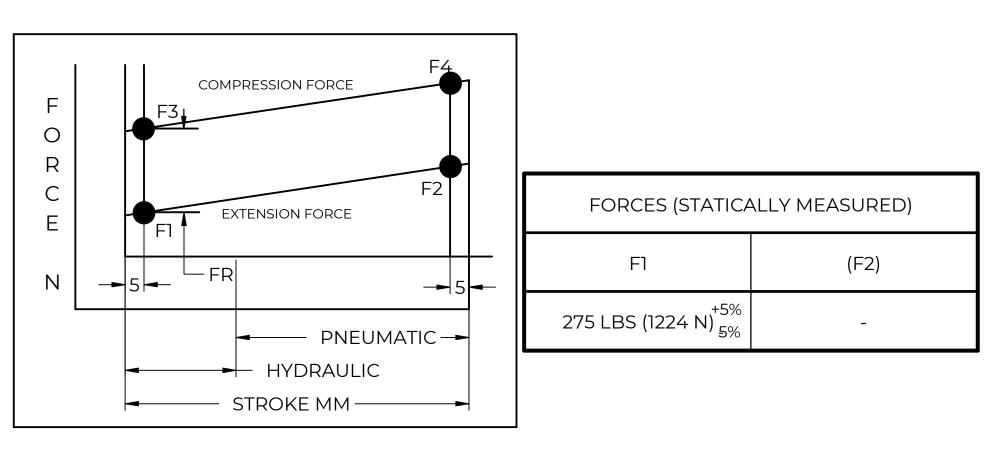

|                                                 |                                                       | NAME             |             | DATE         |          |      |
|-------------------------------------------------|-------------------------------------------------------|------------------|-------------|--------------|----------|------|
| NORI                                            | DRAWN                                                 | DMA              |             | 2/19/2024    |          |      |
|                                                 |                                                       | CHECKED          |             |              |          |      |
| THIS DOCUMENT AND ITS                           | PART No.                                              | NSG2550X275MB-26 |             |              | REV<br>- |      |
| OF N<br>THIS DOCUMENT CO<br>PROPRIETARY INFORMA | TITLE                                                 | TLE GAS SPRING   |             |              |          |      |
| DISTRIBUTION, UTILISATI OF THIS DOCUMENT OR A   | TOLERANCES                                            |                  | THIRD ANGLE |              | SCALE    |      |
| EXPRESS AUTHORISATI                             | X.X                                                   | ± 0.060          | PROJECTION  |              | 1:1      |      |
|                                                 | ALL DIMENSIONS ARE  DUAL  UNLESS OTHERWISE  SPECIFIED | X.XX             | ± 0.030     |              | 1        |      |
| REMOVE ALL<br>BURRS AND BREAK                   |                                                       | X.XXX            | ± 0.010     |              | <u> </u> | SIZE |
| ALL SHARP<br>EDGES                              |                                                       | ANGLES           | ± 1°        |              |          | C    |
|                                                 |                                                       | HOLES            | ± 0.005     | SHEET 1 OF 1 |          |      |