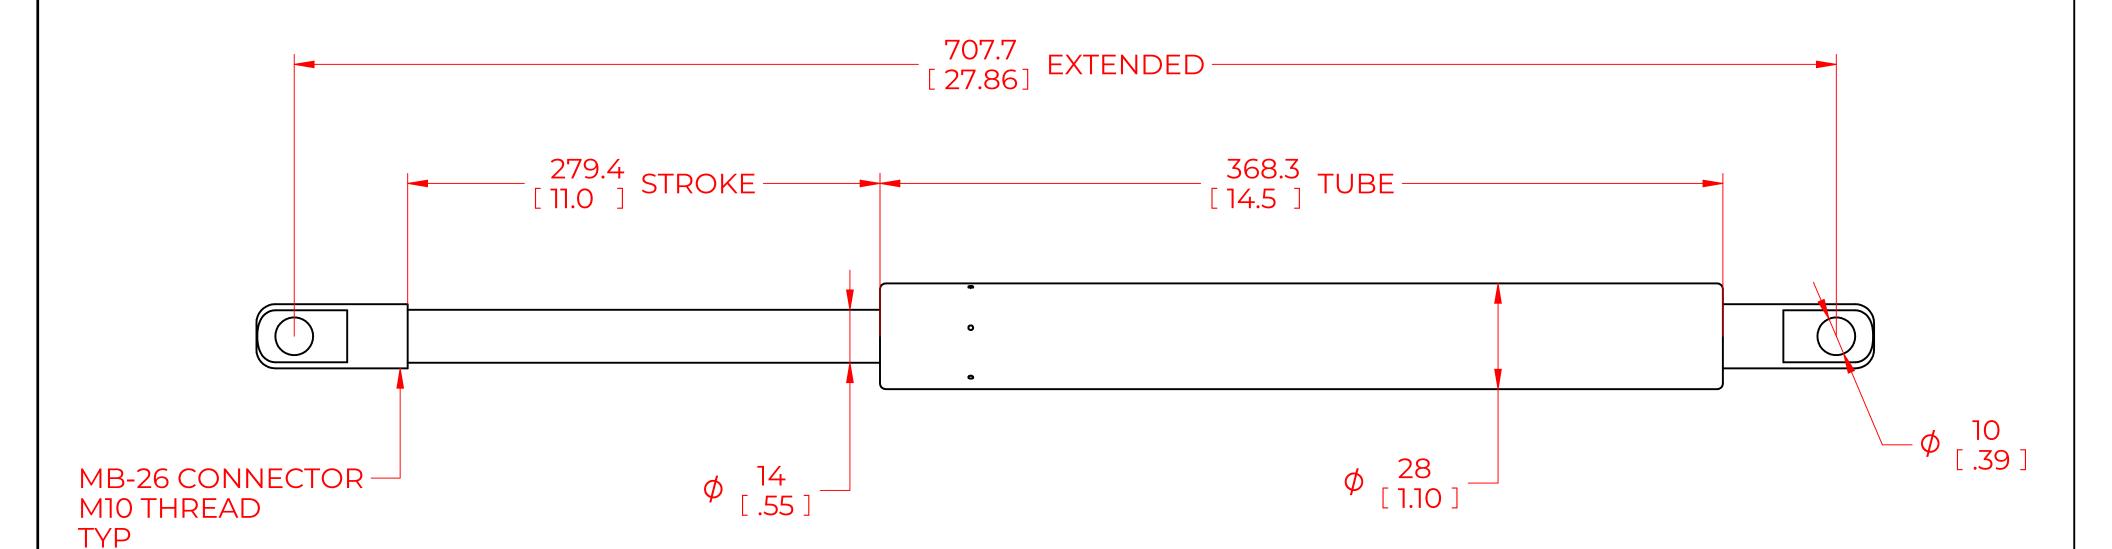

## **NOTES**:

- 1) MATERIAL: CYLINDER STEEL, BLACK PAINT / ROD STEEL BLACK NITRIDE.
- 2) OPERATING TEMPERATURE: -40°C TO +80°C.
- 3) STANDARD PART IDENTIFICATION TO INCLUDE PART NUMBER, DATE CODE AND WARNING MESSAGE. LABEL NOT TO BE REMOVED.
- 4) GAS SPRING IS SUGGESTED TO BE MOUNTED SHAFT DOWN (ROD DOWN) FOR MAXIMUM PERFORMANCE.
- 5) END FITTINGS TO BE ORIENTED AS SHOWN ±5°.
- 6) GAS SPRINGS WILL BE SEALED IN CLEAR PLASTIC BAGS TO AVOID DAMAGE, DUST, OR OTHER FOREIGN OBJECTS.
- 7) GAS SPRING TO BE ASSEMBLED WITH END FITTINGS COMPLETELY FASTENED.
- 8) GREASE TO BE INCLUDED INSIDE THE BALL SOCKET OF THE END FITTINGS.

|                                                 |                                                       | NAME             |             | DATE         |          |      |
|-------------------------------------------------|-------------------------------------------------------|------------------|-------------|--------------|----------|------|
| NORI                                            | DRAWN                                                 | DMA              |             | 2/19/2024    |          |      |
|                                                 |                                                       | CHECKED          |             |              |          |      |
| THIS DOCUMENT AND ITS                           | PART No.                                              | NSG2550X275MB-26 |             |              | REV<br>- |      |
| OF N<br>THIS DOCUMENT CO<br>PROPRIETARY INFORMA | TITLE                                                 | TLE GAS SPRING   |             |              |          |      |
| DISTRIBUTION, UTILISATI OF THIS DOCUMENT OR A   | TOLERANCES                                            |                  | THIRD ANGLE |              | SCALE    |      |
| EXPRESS AUTHORISATI                             | X.X                                                   | ± 0.060          | PROJECTION  |              | 1:1      |      |
|                                                 | ALL DIMENSIONS ARE  DUAL  UNLESS OTHERWISE  SPECIFIED | X.XX             | ± 0.030     |              | 1        |      |
| REMOVE ALL<br>BURRS AND BREAK                   |                                                       | X.XXX            | ± 0.010     |              | <u> </u> | SIZE |
| ALL SHARP<br>EDGES                              |                                                       | ANGLES           | ± 1°        |              |          | C    |
|                                                 |                                                       | HOLES            | ± 0.005     | SHEET 1 OF 1 |          |      |