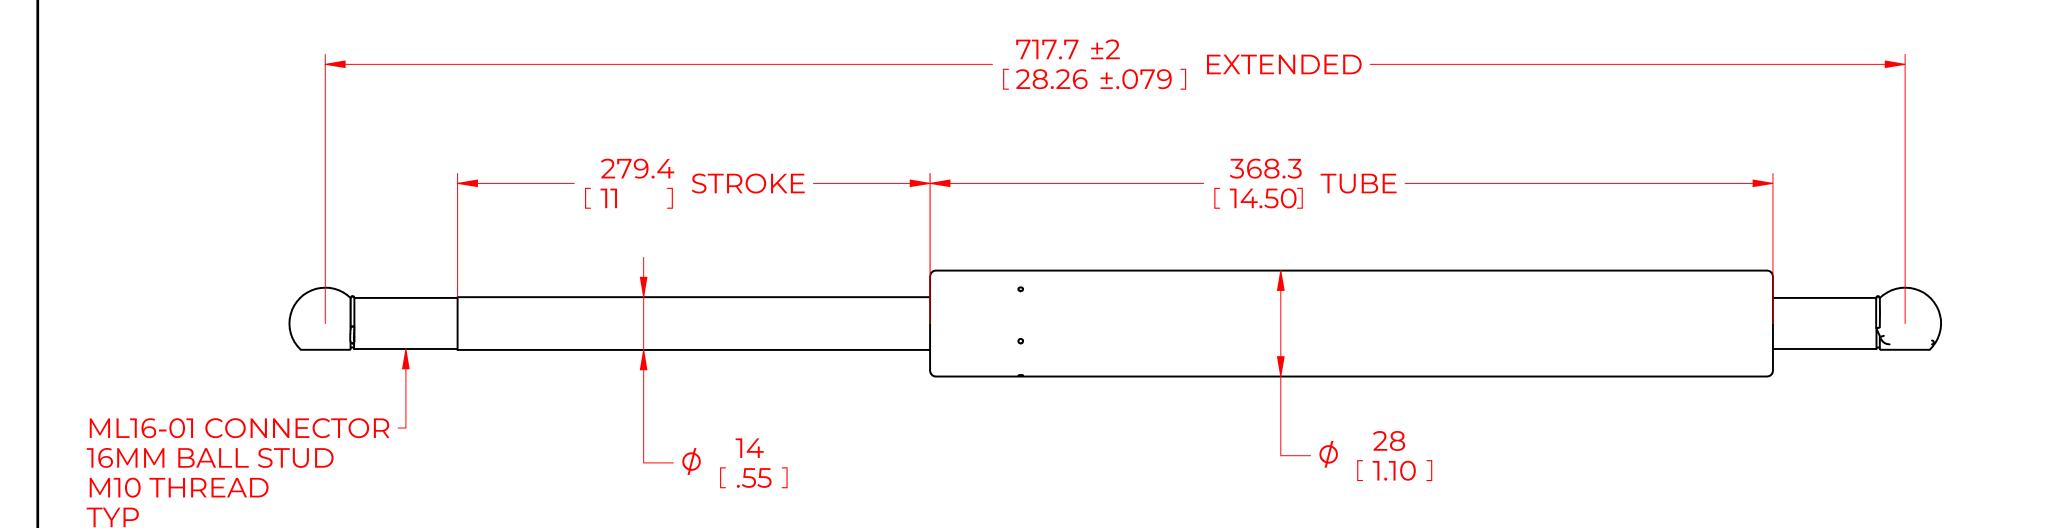

## NOTES:

- 1) MATERIAL: CYLINDER STEEL, BLACK PAINT / ROD STEEL BLACK NITRIDE.
- 2) OPERATING TEMPERATURE: -40°C TO +80°C.
- 3) STANDARD PART IDENTIFICATION TO INCLUDE PART NUMBER, DATE CODE AND WARNING MESSAGE. LABEL NOT TO BE REMOVED.
- 4) GAS SPRING IS SUGGESTED TO BE MOUNTED SHAFT DOWN (ROD DOWN) FOR MAXIMUM PERFORMANCE.
- 5) END FITTINGS TO BE ORIENTED AS SHOWN ±5°.
- 6) GAS SPRINGS WILL BE SEALED IN CLEAR PLASTIC BAGS TO AVOID DAMAGE, DUST, OR OTHER FOREIGN OBJECTS.
- 7) GAS SPRING TO BE ASSEMBLED WITH END FITTINGS COMPLETELY FASTENED.
- 8) GREASE TO BE INCLUDED INSIDE THE BALL SOCKET OF THE END FITTINGS.