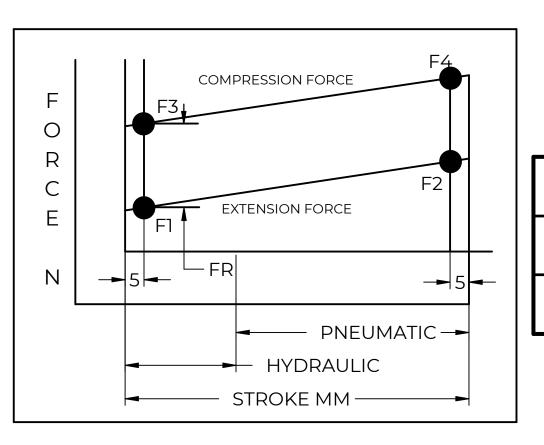

| REVISION HISTORY |             |      |          |  |  |
|------------------|-------------|------|----------|--|--|
| REV              | DESCRIPTION | DATE | APPROVED |  |  |

| F1 (F2)                    |  |
|----------------------------|--|
|                            |  |
| 275 LBS (1224 N) +5% -5% - |  |