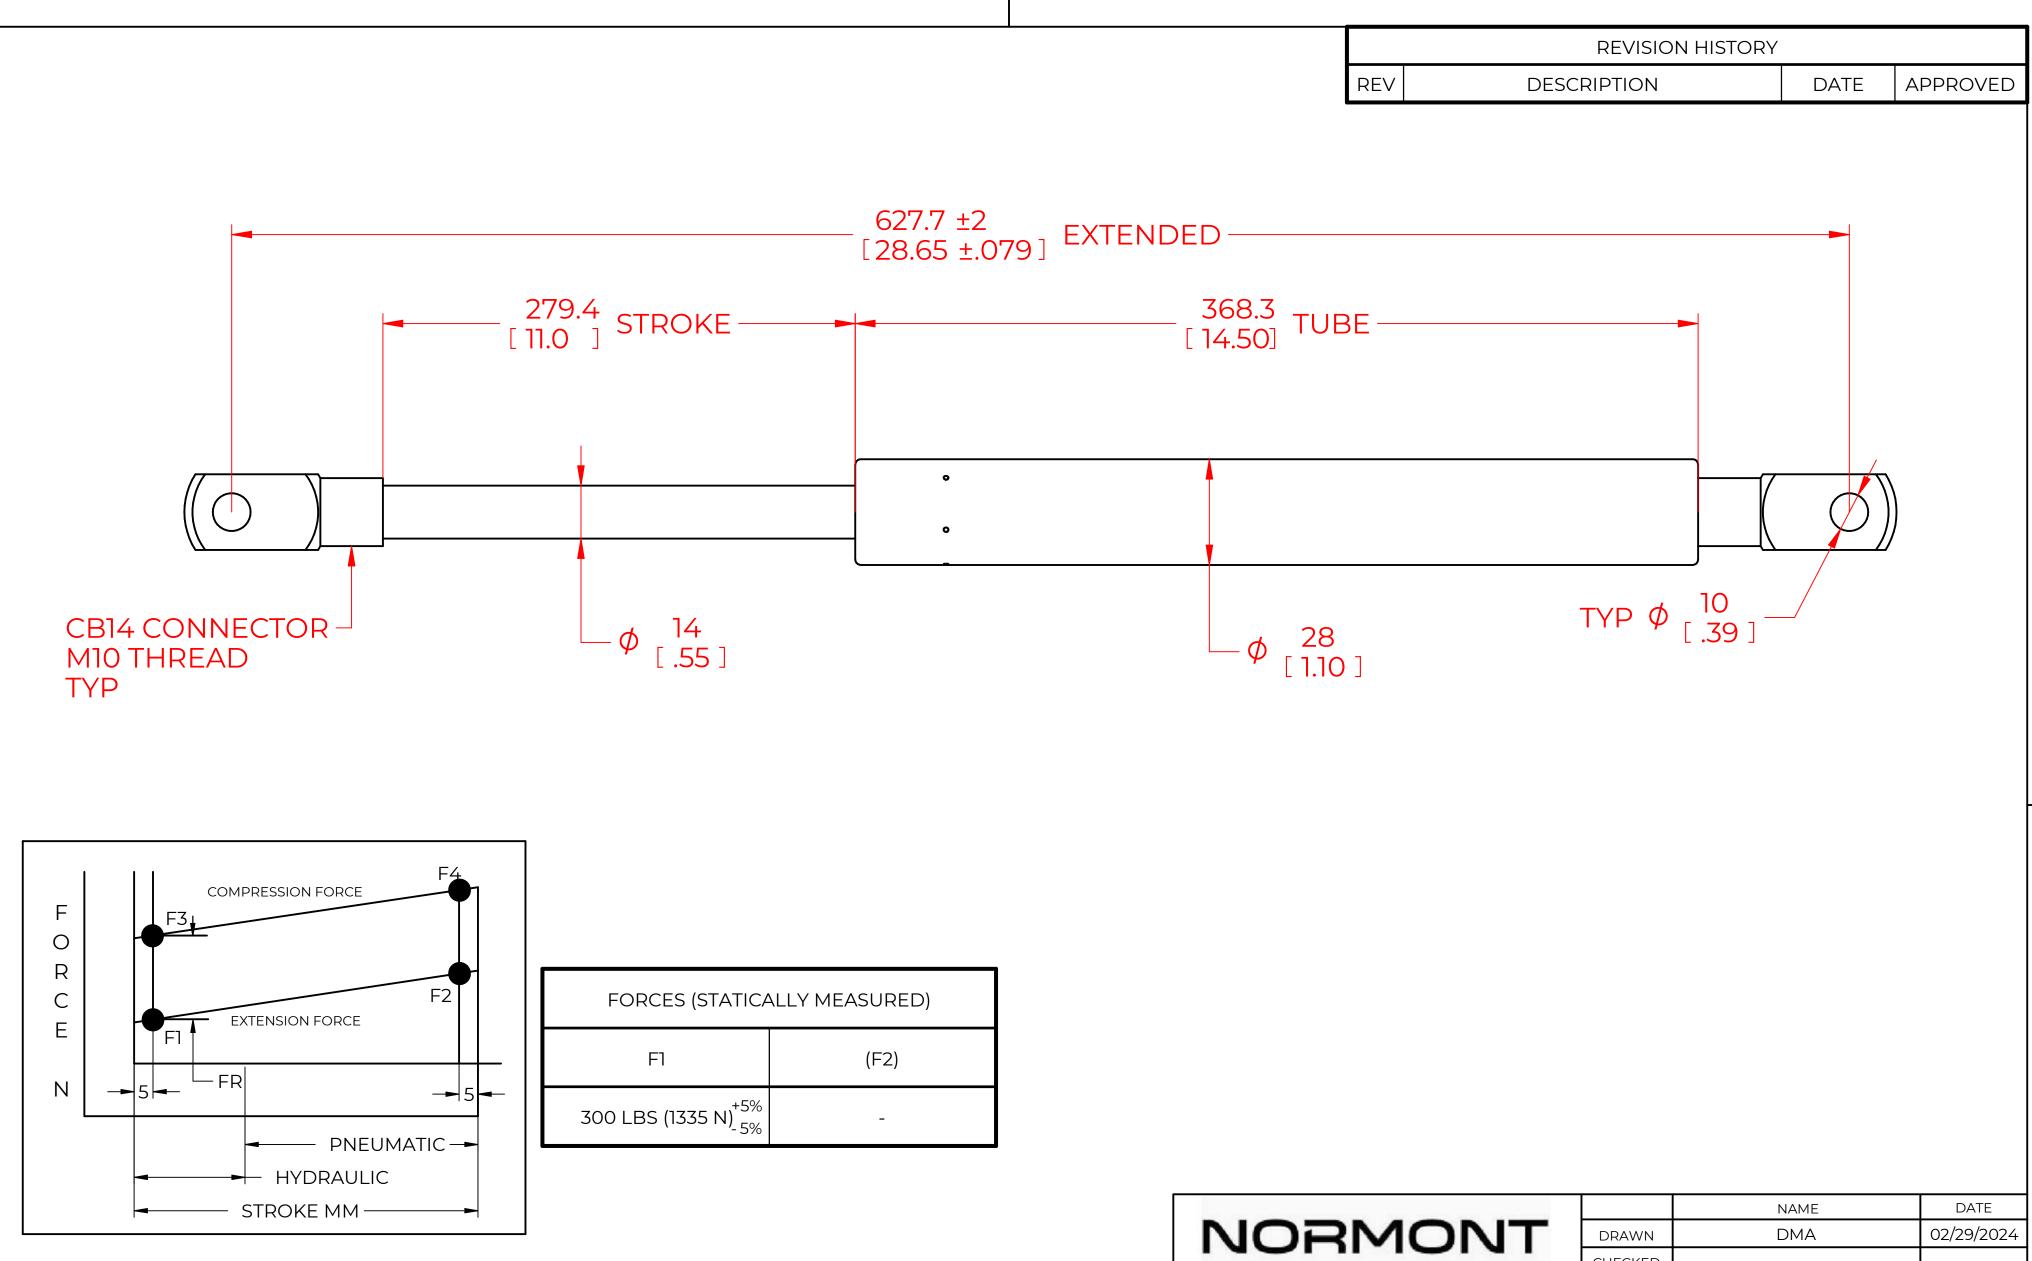

## NOTES:

1) MATERIAL: CYLINDER - STEEL, BLACK PAINT / ROD - STEEL BLACK NITRIDE.

2) OPERATING TEMPERATURE: -40°C TO +80°C.

3) STANDARD PART IDENTIFICATION TO INCLUDE PART NUMBER, DATE CODE AND WARNING MESSAGE. LABEL NOT TO BE REMOVED.

4) GAS SPRING IS SUGGESTED TO BE MOUNTED SHAFT DOWN (ROD DOWN) FOR MAXIMUM PERFORMANCE.

5) END FITTINGS TO BE ORIENTED AS SHOWN  $\pm 5^{\circ}$ .

6) GAS SPRINGS WILL BE SEALED IN CLEAR PLASTIC BAGS TO AVOID DAMAGE, DUST, OR OTHER FOREIGN OBJECTS.

7) GAS SPRING TO BE ASSEMBLED WITH END FITTINGS COMPLETELY FASTENED.

8) GREASE TO BE INCLUDED INSIDE THE BALL SOCKET OF THE END FITTINGS.

| NORMONT                                                                                                                                                                                                                                                                                               |                                                                    |          | NAME             |              | DATE       |          |
|-------------------------------------------------------------------------------------------------------------------------------------------------------------------------------------------------------------------------------------------------------------------------------------------------------|--------------------------------------------------------------------|----------|------------------|--------------|------------|----------|
|                                                                                                                                                                                                                                                                                                       |                                                                    | DRAWN    | DMA              |              | 02/29/2024 |          |
|                                                                                                                                                                                                                                                                                                       |                                                                    | CHECKED  |                  |              |            |          |
| THIS DOCUMENT AND ITS CONTENTS ARE THE PROPERTY<br>OF NORMONT<br>THIS DOCUMENT CONTAINS CONFIDENTIAL<br>PROPRIETARY INFORMATION. THE REPRODUCTION,<br>DISTRIBUTION, UTILISATION OR THE COMMUNICATION<br>OF THIS DOCUMENT OR ANY PART THEREOF, WITHOUT<br>EXPRESS AUTHORISATION IS STRICTLY FORBIDDEN. |                                                                    | PART No. | NSG2550X300CB-14 |              |            | REV<br>- |
|                                                                                                                                                                                                                                                                                                       |                                                                    | TITLE    | GAS SPRING       |              |            |          |
|                                                                                                                                                                                                                                                                                                       |                                                                    |          |                  | THIRD ANGLE  |            | SCALE    |
|                                                                                                                                                                                                                                                                                                       |                                                                    | X.X      | ± 0.060          | PROJECTION   |            | 1:1      |
| REMOVE ALL<br>BURRS AND BREAK<br>ALL SHARP<br>EDGES                                                                                                                                                                                                                                                   | ALL DIMENSIONS ARE<br><b>DUAL</b><br>UNLESS OTHERWISE<br>SPECIFIED | X.XX     | ± 0.030          | $\bigcirc$   | 1          |          |
|                                                                                                                                                                                                                                                                                                       |                                                                    | X.XXX    | ± 0.010          |              | ]          | SIZE     |
|                                                                                                                                                                                                                                                                                                       |                                                                    | ANGLES   | ± ]°             |              |            | C        |
|                                                                                                                                                                                                                                                                                                       |                                                                    | HOLES    | ± 0.005          | SHEET 1 OF 1 |            |          |