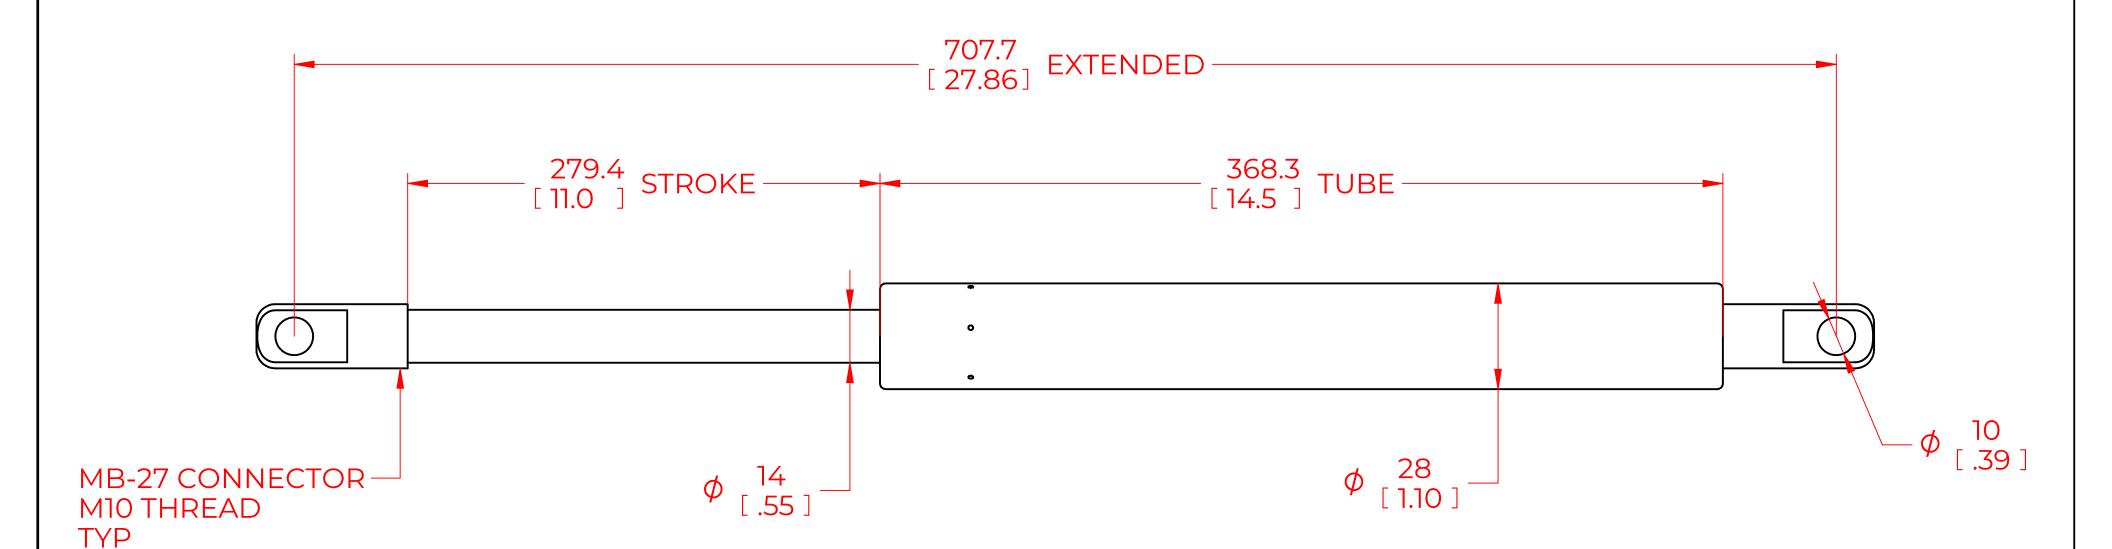

## **NOTES**:

- 1) MATERIAL: CYLINDER STEEL, BLACK PAINT / ROD STEEL BLACK NITRIDE.
- 2) OPERATING TEMPERATURE: -40°C TO +80°C.
- 3) STANDARD PART IDENTIFICATION TO INCLUDE PART NUMBER, DATE CODE AND WARNING MESSAGE. LABEL NOT TO BE REMOVED.
- 4) GAS SPRING IS SUGGESTED TO BE MOUNTED SHAFT DOWN (ROD DOWN) FOR MAXIMUM PERFORMANCE.
- 5) END FITTINGS TO BE ORIENTED AS SHOWN ±5°.
- 6) GAS SPRINGS WILL BE SEALED IN CLEAR PLASTIC BAGS TO AVOID DAMAGE, DUST, OR OTHER FOREIGN OBJECTS.
- 7) GAS SPRING TO BE ASSEMBLED WITH END FITTINGS COMPLETELY FASTENED.
- 8) GREASE TO BE INCLUDED INSIDE THE BALL SOCKET OF THE END FITTINGS.