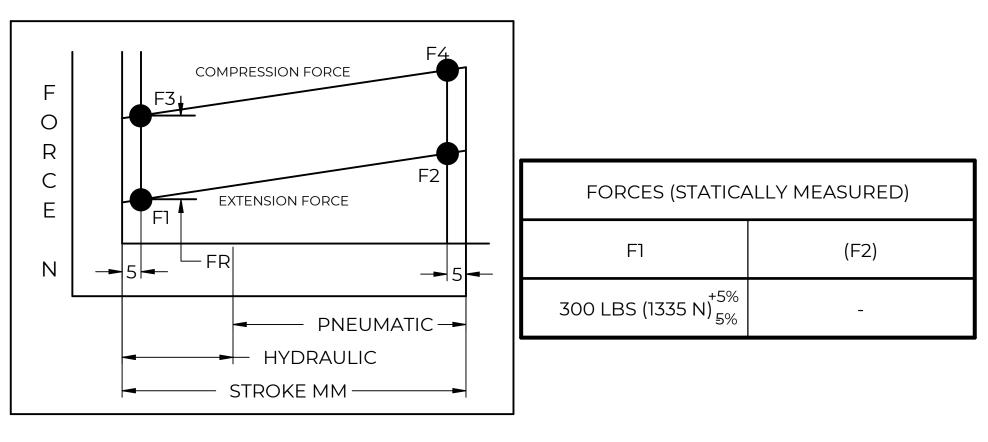

## **NOTES**:

- 1) MATERIAL: CYLINDER STEEL, BLACK PAINT / ROD STEEL BLACK NITRIDE.
- 2) OPERATING TEMPERATURE: -40°C TO +80°C.
- 3) STANDARD PART IDENTIFICATION TO INCLUDE PART NUMBER, DATE CODE AND WARNING MESSAGE. LABEL NOT TO BE REMOVED.
- 4) GAS SPRING IS SUGGESTED TO BE MOUNTED SHAFT DOWN (ROD DOWN) FOR MAXIMUM PERFORMANCE.
- 5) END FITTINGS TO BE ORIENTED AS SHOWN ±5°.
- 6) GAS SPRINGS WILL BE SEALED IN CLEAR PLASTIC BAGS TO AVOID DAMAGE, DUST, OR OTHER FOREIGN OBJECTS.
- 7) GAS SPRING TO BE ASSEMBLED WITH END FITTINGS COMPLETELY FASTENED.
- 8) GREASE TO BE INCLUDED INSIDE THE BALL SOCKET OF THE END FITTINGS.