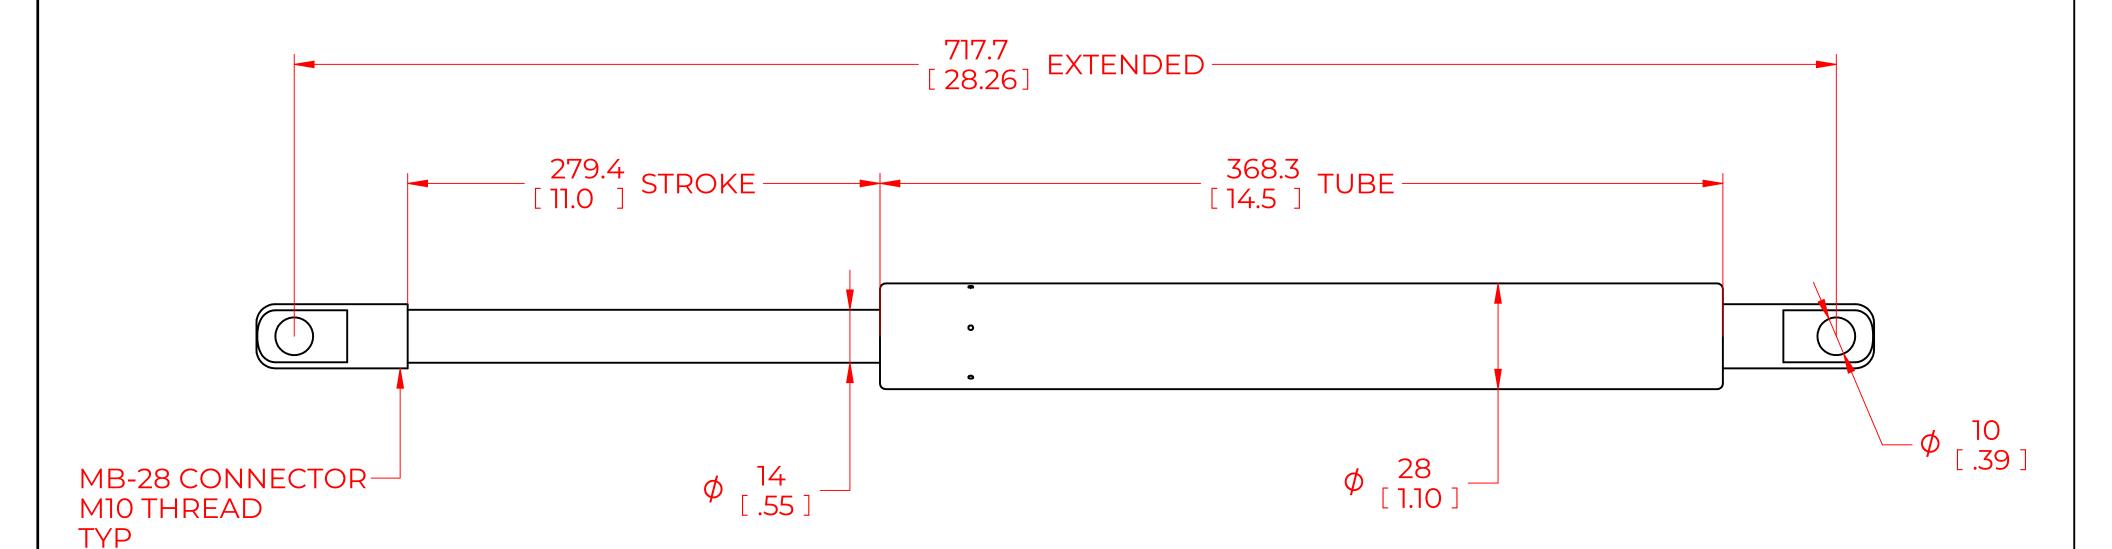

## **NOTES**:

- 1) MATERIAL: CYLINDER STEEL, BLACK PAINT / ROD STEEL BLACK NITRIDE.
- 2) OPERATING TEMPERATURE: -40°C TO +80°C.
- 3) STANDARD PART IDENTIFICATION TO INCLUDE PART NUMBER, DATE CODE AND WARNING MESSAGE. LABEL NOT TO BE REMOVED.
- 4) GAS SPRING IS SUGGESTED TO BE MOUNTED SHAFT DOWN (ROD DOWN) FOR MAXIMUM PERFORMANCE.
- 5) END FITTINGS TO BE ORIENTED AS SHOWN ±5°.
- 6) GAS SPRINGS WILL BE SEALED IN CLEAR PLASTIC BAGS TO AVOID DAMAGE, DUST, OR OTHER FOREIGN OBJECTS.
- 7) GAS SPRING TO BE ASSEMBLED WITH END FITTINGS COMPLETELY FASTENED.
- 8) GREASE TO BE INCLUDED INSIDE THE BALL SOCKET OF THE END FITTINGS.