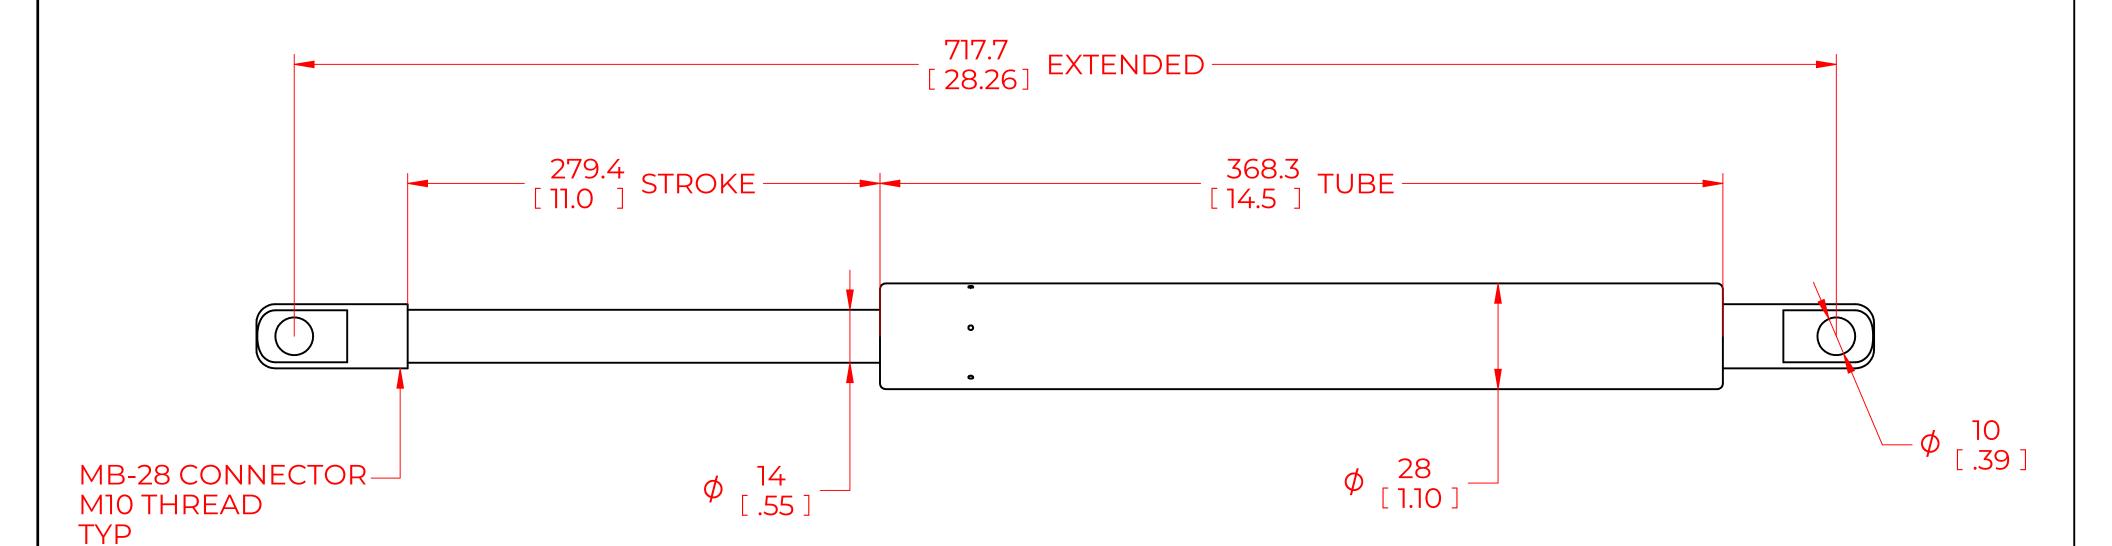

## **NOTES**:

- 1) MATERIAL: CYLINDER STEEL, BLACK PAINT / ROD STEEL BLACK NITRIDE.
- 2) OPERATING TEMPERATURE: -40°C TO +80°C.
- 3) STANDARD PART IDENTIFICATION TO INCLUDE PART NUMBER, DATE CODE AND WARNING MESSAGE. LABEL NOT TO BE REMOVED.
- 4) GAS SPRING IS SUGGESTED TO BE MOUNTED SHAFT DOWN (ROD DOWN) FOR MAXIMUM PERFORMANCE.
- 5) END FITTINGS TO BE ORIENTED AS SHOWN ±5°.
- 6) GAS SPRINGS WILL BE SEALED IN CLEAR PLASTIC BAGS TO AVOID DAMAGE, DUST, OR OTHER FOREIGN OBJECTS.
- 7) GAS SPRING TO BE ASSEMBLED WITH END FITTINGS COMPLETELY FASTENED.
- 8) GREASE TO BE INCLUDED INSIDE THE BALL SOCKET OF THE END FITTINGS.

|                                                 |                                                       |                  | NAME        |              | DATE     |      |
|-------------------------------------------------|-------------------------------------------------------|------------------|-------------|--------------|----------|------|
| NORI                                            | DRAWN                                                 | DMA              |             | 2/19/2024    |          |      |
|                                                 | CHECKED                                               |                  |             |              |          |      |
| THIS DOCUMENT AND ITS (                         | PART No.                                              | NSG2550X325MB-28 |             |              | REV<br>- |      |
| OF N<br>THIS DOCUMENT CO<br>PROPRIETARY INFORMA | TITLE                                                 | TITLE GAS SPRING |             |              |          |      |
| DISTRIBUTION, UTILISATION OF THIS DOCUMENT OR A | TOLERANCES                                            |                  | THIRD ANGLE |              | SCALE    |      |
| EXPRESS AUTHORISATION                           | X.X                                                   | ± 0.060          | PROJECTION  |              | 1:1      |      |
|                                                 | ALL DIMENSIONS ARE  DUAL  UNLESS OTHERWISE  SPECIFIED | X.XX             | ± 0.030     |              | 1        |      |
| REMOVE ALL<br>BURRS AND BREAK                   |                                                       | X.XXX            | ± 0.010     |              |          | SIZE |
| ALL SHARP<br>EDGES                              |                                                       | ANGLES           | <u>±</u> 1° |              |          | C    |
|                                                 |                                                       | HOLES            | ± 0.005     | SHEET 1 OF 1 |          |      |