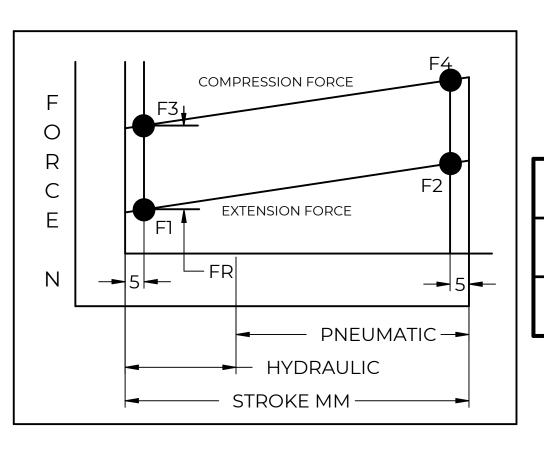

| REVISION HISTORY |             |      |          |  |  |
|------------------|-------------|------|----------|--|--|
| REV              | DESCRIPTION | DATE | APPROVED |  |  |

| FORCES (STATICALLY MEASURED) |      |  |  |  |  |  |
|------------------------------|------|--|--|--|--|--|
| Fl                           | (F2) |  |  |  |  |  |
| 325 LBS (1446 N) +5% -5%     | -    |  |  |  |  |  |
| 325 LBS (1446 N) +5% -5%     | -    |  |  |  |  |  |